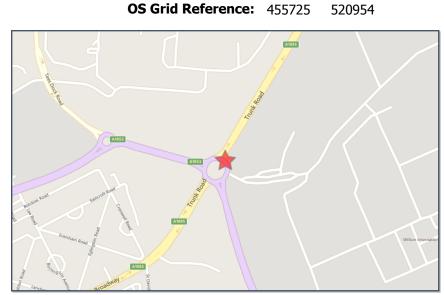

Crash Date: Thursday, July 25, 2019 Time of Crash: 4:20:00 PM Crash Reference: 2019170L20779

Highest Injury Severity: Slight Road Number: U0 Number of Casualties: 1

Highway Authority: Redcar and Cleveland Number of Vehicles: 1

**Local Authority:** Redcar & Cleveland Borough **OS Grid Reference:** 455286

**Weather Description:** Fine without high winds

**Road Surface Description:** Dry

**Speed Limit:** 30

**Light Conditions:** Daylight: regardless of presence of streetlights