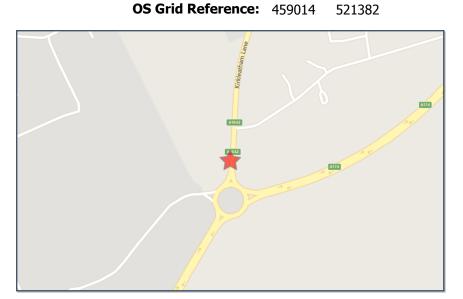

Crash Date: Friday, June 22, 2018 Time of Crash: 3:46:00 PM Crash Reference: 2018170L30538

**Highest Injury Severity:** Serious **Road Number:** A1042 **Number of Casualties:** 1

Highway Authority: Redcar and Cleveland Number of Vehicles: 1

**Local Authority:** Redcar & Cleveland Borough **OS Grid Reference:** 459264

**Weather Description:** Fine without high winds

**Road Surface Description:** Dry

Speed Limit: 40

**Light Conditions:** Daylight: regardless of presence of streetlights