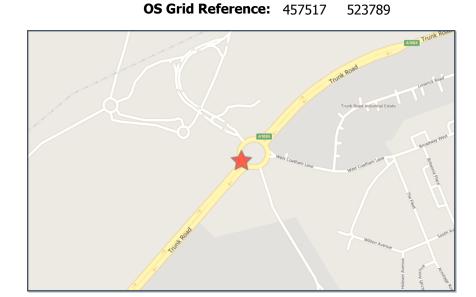

----

No

Crash Date: Monday, January 07, 2019 Time of Crash: 5:30:00 PM Crash Reference: 2019170L30049

Highest Injury Severity: Slight Road Number: A1085 Number of Casualties: 1

**Highway Authority:** Redcar and Cleveland **Number of Vehicles:** 2

**Local Authority:** Redcar & Cleveland Borough

**Weather Description:** Fine without high winds

**Road Surface Description:** Wet or Damp

**Speed Limit:** 60

**Light Conditions:** Darkness: street lights present and lit

Carriageway Hazards: None

Junction Detail: Roundabout

**Junction Pedestrian Crossing:** No physical crossing facility within 50 metres

Road Type: Roundabout

**Junction Control:** Give way or uncontrolled