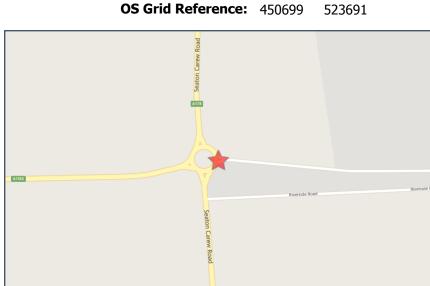

Crash Date: Wednesday, July 29, 2015 Time of Crash: 10:34:00 AM Crash Reference: 2015170S22145

Highest Injury Severity: Slight Road Number: A178 Number of Casualties: 1

Highway Authority: Stockton-on-Tees Number of Vehicles: 2

Local Authority: Stockton-on-Tees OS Grid Reference: 45

**Weather Description:** Fine without high winds

**Road Surface Description:** Dry

**Speed Limit:** 60

**Light Conditions:** Daylight: regardless of presence of streetlights