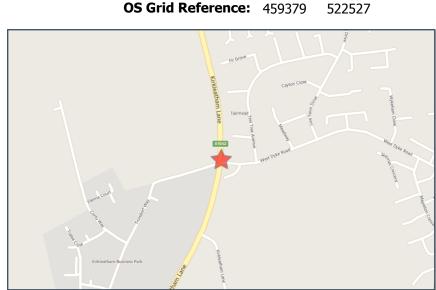

**Local Authority:** Redcar & Cleveland Borough **OS Grid Reference:** 455293 520513

**Weather Description:** Fine without high winds

**Road Surface Description:** Dry

Speed Limit: 30

**Light Conditions:** Daylight: regardless of presence of streetlights