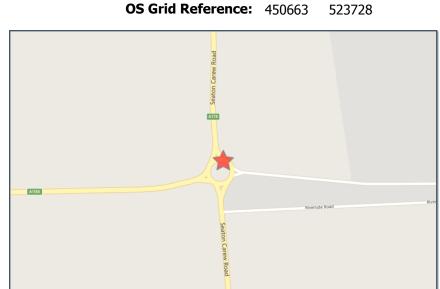

Crash Date: Monday, August 31, 2015 Time of Crash: 10:50:00 PM Crash Reference: 2015170S22275

**Highest Injury Severity:** Serious **Road Number:** A178 **Number of Casualties:** 1

Highway Authority: Stockton-on-Tees Number of Vehicles: 1

Local Authority: Stockton-on-Tees O

**Weather Description:** Raining without high winds

**Road Surface Description:** Wet or Damp

**Speed Limit:** 60

**Light Conditions:** Darkness: street lights present and lit