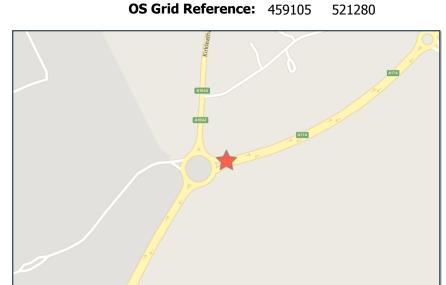

Crash Date: Sunday, August 19, 2018 Time of Crash: 4:30:00 PM Crash Reference: 2018170L30808

Highest Injury Severity: Slight Road Number: A1042 Number of Casualties: 1

**Highway Authority:** Redcar and Cleveland **Number of Vehicles:** 2

**Local Authority:** Redcar & Cleveland Borough

**Weather Description:** Fine without high winds

**Road Surface Description:** Dry

Speed Limit: 40

**Light Conditions:** Daylight: regardless of presence of streetlights