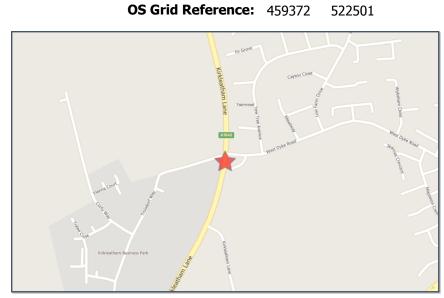

Crash Date: Friday, June 22, 2018 Time of Crash: 3:46:00 PM Crash Reference: 2018170L30538

**Highest Injury Severity:** Serious **Road Number:** A1042 **Number of Casualties:** 1

Highway Authority: Redcar and Cleveland Number of Vehicles: 1

**Local Authority:** Redcar & Cleveland Borough **OS Grid Reference:** 459264

**Weather Description:** Fine without high winds

**Road Surface Description:** Dry

Speed Limit: 40

**Light Conditions:** Daylight: regardless of presence of streetlights