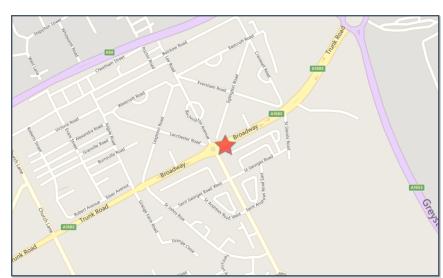

Crash Date: Friday, April 13, 2018 Time of Crash: 2:40:00 PM Crash Reference: 2018170L30368

Highest Injury Severity: Slight Road Number: A1042 Number of Casualties: 1

**Highway Authority:** Redcar and Cleveland **Number of Vehicles:** 3

Local Authority: Redcar & Cleveland Borough O

**Weather Description:** Fine without high winds

**Road Surface Description:** Dry

**Speed Limit:** 40

**Light Conditions:** Daylight: regardless of presence of streetlights

Carriageway Hazards: None

**Junction Detail:** T or staggered junction

**Junction Pedestrian Crossing:** No physical crossing facility within 50 metres

**Road Type:** Single carriageway

**Junction Control:** Auto traffic signal