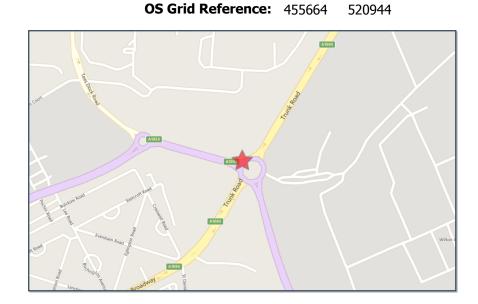

Crash Date: Friday, June 22, 2018 Time of Crash: 3:46:00 PM Crash Reference: 2018170L30538

**Highest Injury Severity:** Serious **Road Number:** A1042 **Number of Casualties:** 1

Highway Authority: Redcar and Cleveland Number of Vehicles: 1

**Local Authority:** Redcar & Cleveland Borough **OS Grid Reference:** 459264

**Weather Description:** Fine without high winds

**Road Surface Description:** Dry

Speed Limit: 40

**Light Conditions:** Daylight: regardless of presence of streetlights