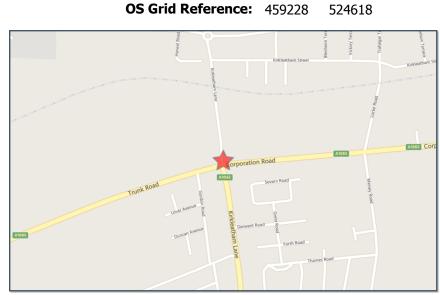

Crash Date: Tuesday, October 02, 2018 Time of Crash: 11:20:00 AM Crash Reference: 2018170L30948

Highest Injury Severity: Slight Road Number: A1085 Number of Casualties: 2

**Highway Authority:** Redcar and Cleveland **Number of Vehicles:** 2

Local Authority: Redcar & Cleveland Borough OS

**Weather Description:** Fine without high winds

**Road Surface Description:** Dry

Speed Limit: 30

**Light Conditions:** Daylight: regardless of presence of streetlights

Carriageway Hazards: None

**Junction Detail:** Crossroads

**Junction Pedestrian Crossing:** Pedestrian phase at traffic signal junction

**Road Type:** Dual carriageway

**Junction Control:** Auto traffic signal