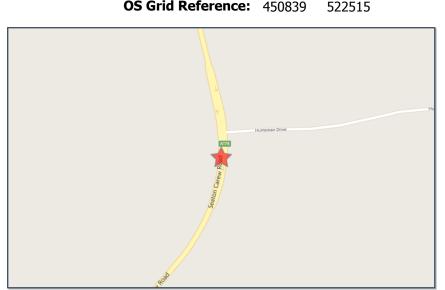

# **2015 Reports**

Crash Date: Monday, January 12, 2015 Time of Crash: 6:40:00 AM Crash Reference: 2015170S20115

**Highest Injury Severity:** Serious **Road Number:** A178 **Number of Casualties:** 1

Highway Authority: Stockton-on-Tees Number of Vehicles: 3

**Local Authority:** Stockton-on-Tees **OS Grid Reference:** 450839

**Weather Description:** Raining with high winds

**Road Surface Description:** Wet or Damp

**Speed Limit:** 70

**Light Conditions:** Darkness: street lights present and lit