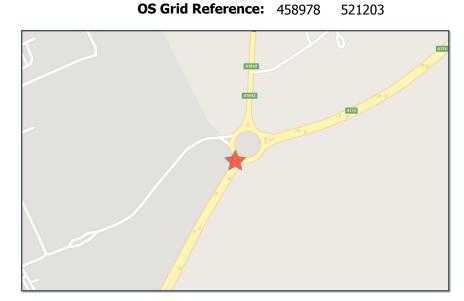

**Local Authority:** Redcar & Cleveland Borough **OS Grid Reference:** 456037

**Weather Description:** Fine without high winds

**Road Surface Description:** Dry

Speed Limit: 30

**Light Conditions:** Darkness: street lights present and lit