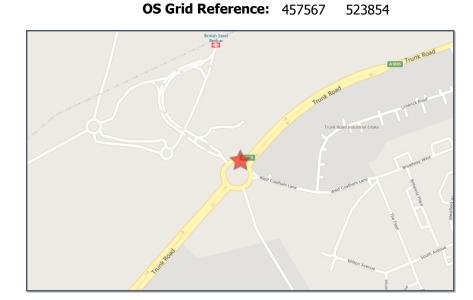

Crash Date: Friday, June 22, 2018 Time of Crash: 3:46:00 PM Crash Reference: 2018170L30538

**Highest Injury Severity:** Serious **Road Number:** A1042 **Number of Casualties:** 1

Highway Authority: Redcar and Cleveland Number of Vehicles: 1

**Local Authority:** Redcar & Cleveland Borough **OS Grid Reference:** 459264

**Weather Description:** Fine without high winds

**Road Surface Description:** Dry

Speed Limit: 40

**Light Conditions:** Daylight: regardless of presence of streetlights

Carriageway Hazards: None

**Junction Detail:** Not at or within 20 metres of junction

**Junction Pedestrian Crossing:** No physical crossing facility within 50 metres

**Road Type:** Single carriageway

**Junction Control:** Not Applicable