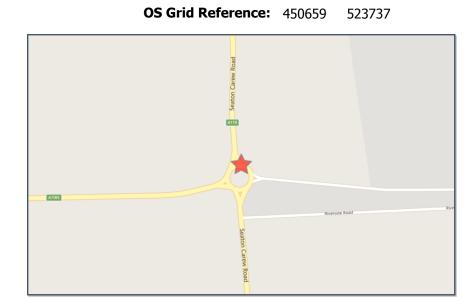

# **2015 Reports**

Crash Date: Monday, January 12, 2015 Time of Crash: 6:40:00 AM Crash Reference: 2015170S20115

**Highest Injury Severity:** Serious **Road Number:** A178 **Number of Casualties:** 1

Highway Authority: Stockton-on-Tees Number of Vehicles: 3

**Local Authority:** Stockton-on-Tees **OS Grid Reference:** 450839

**Weather Description:** Raining with high winds

**Road Surface Description:** Wet or Damp

**Speed Limit:** 70

**Light Conditions:** Darkness: street lights present and lit