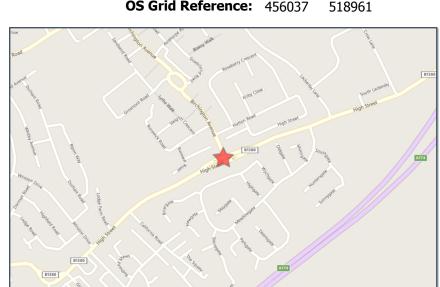

Crash Date: Tuesday, December 03, 2019 Time of Crash: 5:50:00 PM Crash Reference: 2019170L21269

Highest Injury Severity: Slight Road Number: B1380 Number of Casualties: 2

**Highway Authority:** Redcar and Cleveland **Number of Vehicles:** 2

**Local Authority:** Redcar & Cleveland Borough **OS Grid Reference:** 456037

**Weather Description:** Fine without high winds

**Road Surface Description:** Dry

Speed Limit: 30

**Light Conditions:** Darkness: street lights present and lit