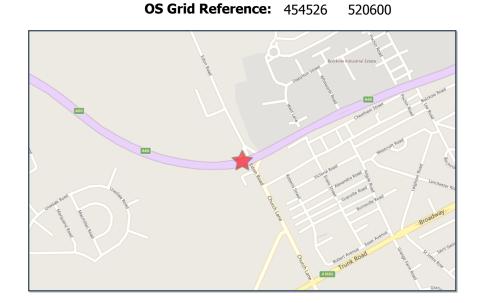

Crash Date: Friday, August 26, 2016 Time of Crash: 10:35:00 AM Crash Reference: 2016170L31126

Highest Injury Severity: Slight Road Number: A1042 Number of Casualties: 3

**Highway Authority:** Redcar and Cleveland **Number of Vehicles:** 3

Local Authority: Redcar & Cleveland Borough OS Grid I

**Weather Description:** Fine without high winds

**Road Surface Description:** Dry

**Speed Limit:** 40

**Light Conditions:** Daylight: regardless of presence of streetlights

Carriageway Hazards: None

**Junction Detail:** T or staggered junction

**Junction Pedestrian Crossing:** No physical crossing facility within 50 metres

**Road Type:** Single carriageway

**Junction Control:** Give way or uncontrolled