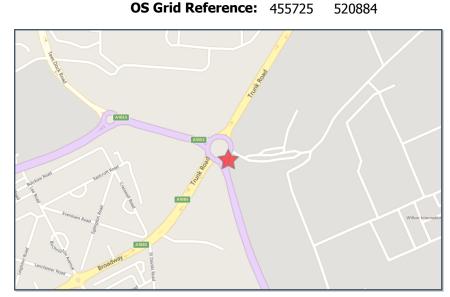

Crash Date: Monday, October 17, 2016 Time of Crash: 6:40:00 AM Crash Reference: 2016170L21456

**Highest Injury Severity:** Serious **Road Number:** A1085 **Number of Casualties:** 1

**Highway Authority:** Redcar and Cleveland **Number of Vehicles:** 2

**Local Authority:** Redcar & Cleveland Borough **OS Grid Reference:** 455258

**Weather Description:** Fine without high winds

**Road Surface Description:** Wet or Damp

**Speed Limit:** 30

**Light Conditions:** Darkness: street lights present and lit

520484

| Vehicle<br>Ref | Vehicle Type                 |    | Driver<br>Gender |         | Vehicle Maneouvre                                                | First Point of<br>Impact |                        |      | Hit Object - Off<br>Carriageway |
|----------------|------------------------------|----|------------------|---------|------------------------------------------------------------------|--------------------------|------------------------|------|---------------------------------|
| 2              | Pedal cycle                  | -1 | Male             | 56 - 65 | Vehicle proceeding normally along the carriageway, not on a bend | Nearside                 | Commuting to/from work | None | None                            |
| 1              | Car (excluding private hire) | 8  | Male             |         | Vehicle proceeding normally along the carriageway, not on a bend | Front                    | Commuting to/from work | None | None                            |