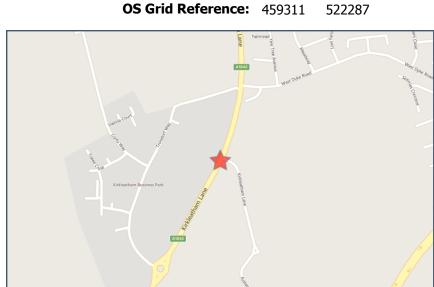

**Local Authority:** Redcar and Cleveland **OS Grid Reference:** 459265 523416

**Weather Description:** Fine without high winds

**Road Surface Description:** Dry

Speed Limit: 30

**Light Conditions:** Daylight: regardless of presence of streetlights