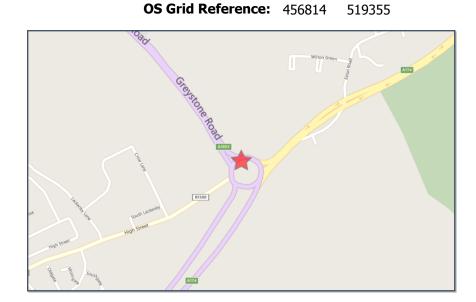

Crash Date: Thursday, March 09, 2017 Time of Crash: 9:13:00 AM Crash Reference: 2017170L20357

Highest Injury Severity: Slight Road Number: B1380 Number of Casualties: 1

**Highway Authority:** Redcar and Cleveland **Number of Vehicles:** 2

**Local Authority:** Redcar & Cleveland Borough **OS Grid Reference:** 456051

**Weather Description:** Fine without high winds

**Road Surface Description:** Dry

Speed Limit: 30

**Light Conditions:** Daylight: regardless of presence of streetlights

Carriageway Hazards: None

**Junction Detail:** T or staggered junction

**Junction Pedestrian Crossing:** No physical crossing facility within 50 metres

**Road Type:** Single carriageway

**Junction Control:** Give way or uncontrolled