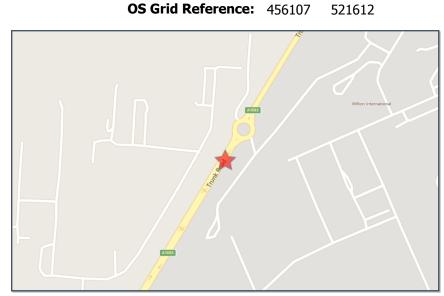

Crash Date: Thursday, March 09, 2017 Time of Crash: 9:13:00 AM Crash Reference: 2017170L20357

Highest Injury Severity: Slight Road Number: B1380 Number of Casualties: 1

**Highway Authority:** Redcar and Cleveland **Number of Vehicles:** 2

**Local Authority:** Redcar & Cleveland Borough **OS Grid Reference:** 456051

**Weather Description:** Fine without high winds

**Road Surface Description:** Dry

Speed Limit: 30

**Light Conditions:** Daylight: regardless of presence of streetlights