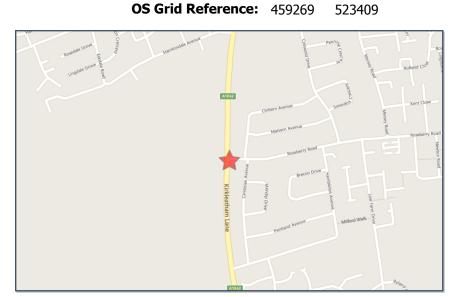

Crash Date: Tuesday, June 02, 2015 Time of Crash: 8:26:00 PM Crash Reference: 2015170L30875

Highest Injury Severity: Slight Road Number: A1042 Number of Casualties: 1

**Highway Authority:** Redcar and Cleveland **Number of Vehicles:** 2

**Local Authority:** Redcar and Cleveland **OS Grid Reference:** 459265 523416

**Weather Description:** Fine without high winds

**Road Surface Description:** Dry

Speed Limit: 30

**Light Conditions:** Daylight: regardless of presence of streetlights