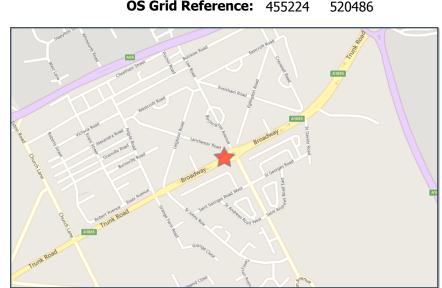

Crash Date: Tuesday, December 13, 2016 Time of Crash: 5:30:00 PM Crash Reference: 2016170L21566

Highest Injury Severity: Slight Road Number: A1085 Number of Casualties: 1

Highway Authority: Redcar and Cleveland Number of Vehicles: 1

Local Authority: Redcar & Cleveland Borough OS Grid Reference: 455224

**Weather Description:** Fine without high winds

**Road Surface Description:** Wet or Damp

**Speed Limit:** 30

**Light Conditions:** Darkness: street lights present and lit