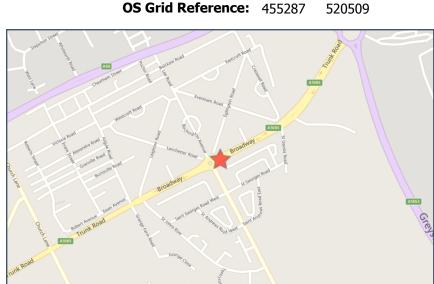

# 2017 Reports

Crash Date: Wednesday, October 04, 2017 Time of Crash: 6:20:00 PM Crash Reference: 2017170L21207

Highest Injury Severity: Slight Road Number: U0 Number of Casualties: 1

**Highway Authority:** Redcar and Cleveland **Number of Vehicles:** 2

Local Authority: Redcar & Cleveland Borough OS Grid Reference: 455288

**Weather Description:** Fine without high winds

**Road Surface Description:** Dry

Speed Limit: 30

**Light Conditions:** Daylight: regardless of presence of streetlights

The state of the s

For more information about the data please visit: <a href="https://www.crashmap.co.uk/home/Faq">www.crashmap.co.uk/home/Faq</a>
To subscribe to unlimited reports using CrashMap Pro visit <a href="https://www.crashmap.co.uk/home/Premium\_Services">www.crashmap.co.uk/home/Premium\_Services</a>

520509

| Vehicle<br>Ref | Vehicle Type                                  |    | Driver<br>Gender |         | Vehicle Maneouvre                                                | First Point of<br>Impact | _     | Hit Object - On<br>Carriageway | Hit Object - Off<br>Carriageway |
|----------------|-----------------------------------------------|----|------------------|---------|------------------------------------------------------------------|--------------------------|-------|--------------------------------|---------------------------------|
| 1              | Van or goods vehicle 3.5 tonnes mgw and under | -1 | Unknow<br>n      | Unknown | Vehicle proceeding normally along the carriageway, not on a bend | Front                    | Other | None                           | None                            |
| 2              | Pedal cycle                                   | -1 | Male             | 6 - 10  | Vehicle proceeding normally along the carriageway, not on a bend | Offside                  | Other | None                           | None                            |