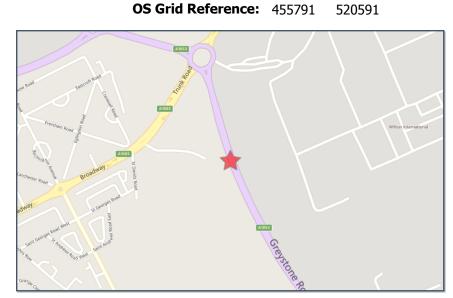

**Local Authority:** Redcar & Cleveland Borough **OS Grid Reference:** 455286

**Weather Description:** Fine without high winds

**Road Surface Description:** Dry

**Speed Limit:** 30

**Light Conditions:** Daylight: regardless of presence of streetlights