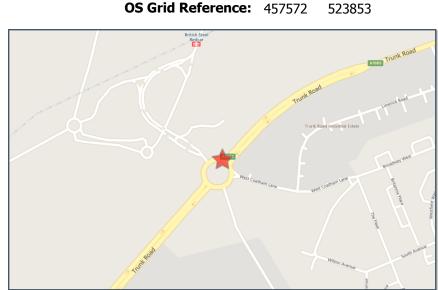

Crash Date: Monday, October 17, 2016 Time of Crash: 6:40:00 AM Crash Reference: 2016170L21456

**Highest Injury Severity:** Serious **Road Number:** A1085 **Number of Casualties:** 1

**Highway Authority:** Redcar and Cleveland **Number of Vehicles:** 2

**Local Authority:** Redcar & Cleveland Borough **OS Grid Reference:** 455258

**Weather Description:** Fine without high winds

**Road Surface Description:** Wet or Damp

**Speed Limit:** 30

**Light Conditions:** Darkness: street lights present and lit