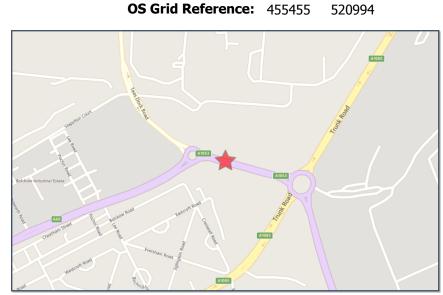

Crash Date: Wednesday, May 04, 2016 Time of Crash: 1:37:00 PM Crash Reference: 2016170L20506

Highest Injury Severity: Slight Road Number: U0 Number of Casualties: 4

**Highway Authority:** Redcar and Cleveland **Number of Vehicles:** 3

**Local Authority:** Redcar & Cleveland Borough **OS Grid Reference:** 455286

**Weather Description:** Fine without high winds

**Road Surface Description:** Dry

**Speed Limit:** 30

**Light Conditions:** Daylight: regardless of presence of streetlights

Carriageway Hazards: None

Junction Detail: Roundabout

**Junction Pedestrian Crossing:** Zebra crossing

**Road Type:** Single carriageway

**Junction Control:** Give way or uncontrolled

| Vehicle<br>Ref | Vehicle Type                 |    | Driver<br>Gender |         |                                                                  | First Point of<br>Impact |       |      | Hit Object - Off<br>Carriageway |
|----------------|------------------------------|----|------------------|---------|------------------------------------------------------------------|--------------------------|-------|------|---------------------------------|
| 2              | Car (excluding private hire) | 5  | Male             | 26 - 35 | Vehicle is waiting to proceed normally but is held up            | Back                     | Other | None | None                            |
| 3              | Car (excluding private hire) | 11 | Male             | 26 - 35 | Vehicle proceeding normally along the carriageway, not on a bend | Front                    | Other | None | None                            |
| 1              | Car (excluding private hire) | 13 | Male             | Over 75 | Vehicle is waiting to proceed normally but is held up            | Back                     | Other | None | None                            |