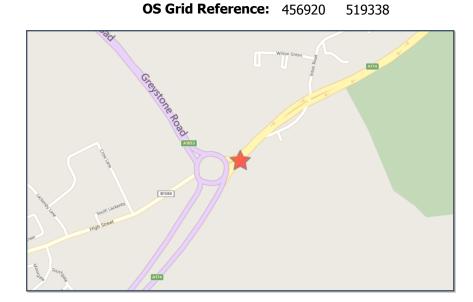

Crash Date: Monday, August 22, 2016 Time of Crash: 6:26:00 AM Crash Reference: 2016170L31136

Highest Injury Severity: Slight Road Number: A1042 Number of Casualties: 1

**Highway Authority:** Redcar and Cleveland **Number of Vehicles:** 2

Local Authority: Redcar & Cleveland Borough

**Weather Description:** Raining without high winds

**Road Surface Description:** Wet or Damp

**Speed Limit:** 40

**Light Conditions:** Daylight: regardless of presence of streetlights

Carriageway Hazards: None

**Junction Detail:** T or staggered junction

**Junction Pedestrian Crossing:** No physical crossing facility within 50 metres

**Road Type:** Single carriageway

**Junction Control:** Give way or uncontrolled