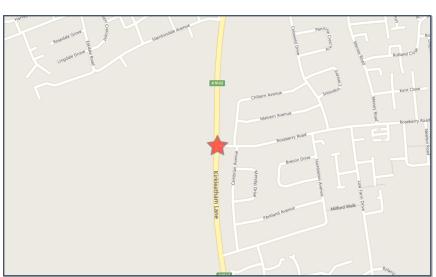

**Local Authority:** Redcar and Cleveland **OS Grid Reference:** 459265 523416

**Weather Description:** Fine without high winds

**Road Surface Description:** Dry

Speed Limit: 30

**Light Conditions:** Daylight: regardless of presence of streetlights