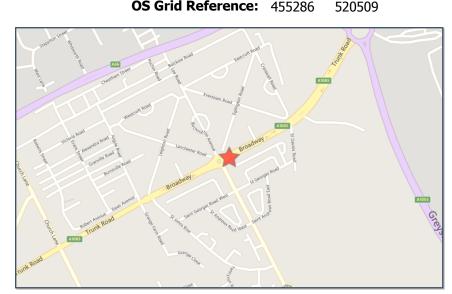

# 2017 Reports

Crash Date: Wednesday, October 04, 2017 Time of Crash: 6:20:00 PM Crash Reference: 2017170L21207

Highest Injury Severity: Slight Road Number: U0 Number of Casualties: 1

**Highway Authority:** Redcar and Cleveland **Number of Vehicles:** 2

Local Authority: Redcar & Cleveland Borough OS Grid Reference: 455288

**Weather Description:** Fine without high winds

**Road Surface Description:** Dry

Speed Limit: 30

**Light Conditions:** Daylight: regardless of presence of streetlights

Carriageway Hazards: None

Junction Detail: Roundabout

**Junction Pedestrian Crossing:** Pelican, puffin, toucan or similar non-junction

pedestrian light crossing

**Road Type:** Single carriageway

**Junction Control:** Give way or uncontrolled

The state of the s

For more information about the data please visit: <a href="https://www.crashmap.co.uk/home/Faq">www.crashmap.co.uk/home/Faq</a>
To subscribe to unlimited reports using CrashMap Pro visit <a href="https://www.crashmap.co.uk/home/Premium\_Services">www.crashmap.co.uk/home/Premium\_Services</a>

520509

| Vehicle<br>Ref | Vehicle Type                                  |    | Driver<br>Gender |         | Vehicle Maneouvre                                                | First Point of<br>Impact | _     | Hit Object - On<br>Carriageway | Hit Object - Off<br>Carriageway |
|----------------|-----------------------------------------------|----|------------------|---------|------------------------------------------------------------------|--------------------------|-------|--------------------------------|---------------------------------|
| 1              | Van or goods vehicle 3.5 tonnes mgw and under | -1 | Unknow<br>n      | Unknown | Vehicle proceeding normally along the carriageway, not on a bend | Front                    | Other | None                           | None                            |
| 2              | Pedal cycle                                   | -1 | Male             | 6 - 10  | Vehicle proceeding normally along the carriageway, not on a bend | Offside                  | Other | None                           | None                            |