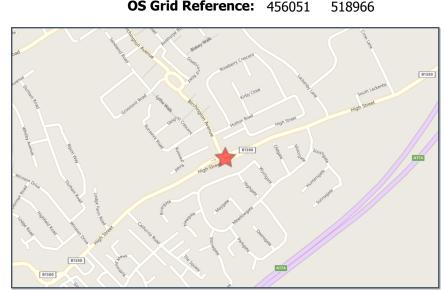

Crash Date: Thursday, March 09, 2017 Time of Crash: 9:13:00 AM Crash Reference: 2017170L20357

Highest Injury Severity: Slight Road Number: B1380 Number of Casualties: 1

**Highway Authority:** Redcar and Cleveland **Number of Vehicles:** 2

**Local Authority:** Redcar & Cleveland Borough **OS Grid Reference:** 456051

**Weather Description:** Fine without high winds

**Road Surface Description:** Dry

Speed Limit: 30

**Light Conditions:** Daylight: regardless of presence of streetlights

Carriageway Hazards: None

**Junction Detail:** T or staggered junction

**Junction Pedestrian Crossing:** No physical crossing facility within 50 metres

**Road Type:** Single carriageway

**Junction Control:** Give way or uncontrolled