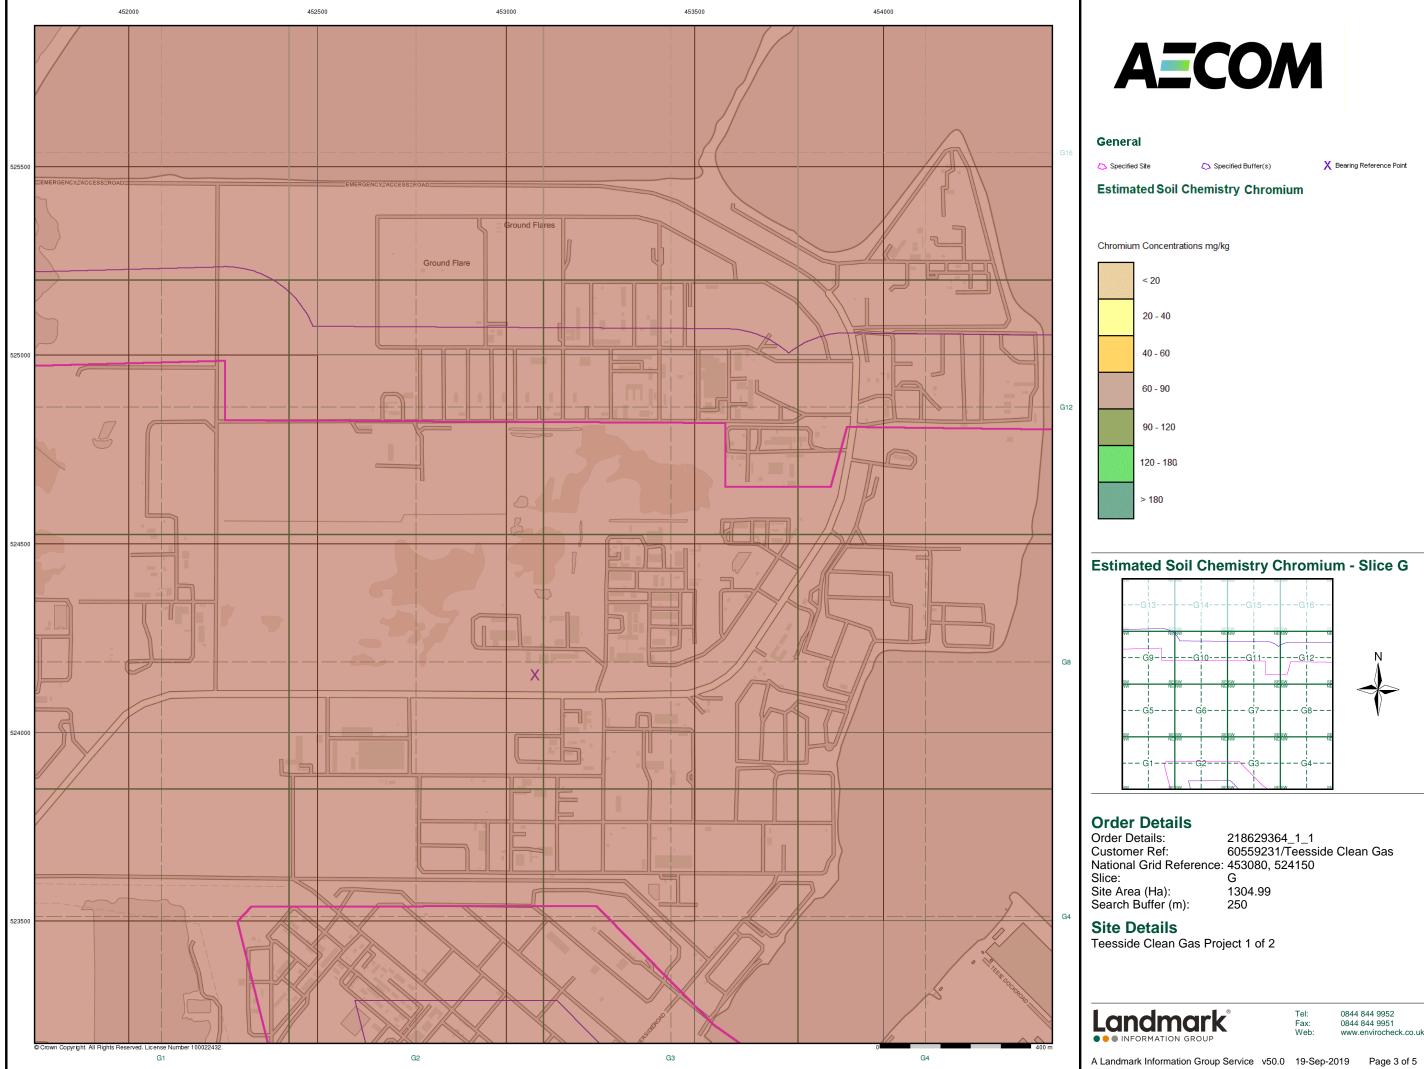

# National Grid Reference: 453080, 524150

Slice: G

Site Area (Ha):

1304.99

Search Buffer (m): 250

Site Details: Teesside Clean Gas Project 1 of 2

| Data Type                                                         | Page<br>Number | On Site | 0 to 250m<br>(*up to 500m) |
|-------------------------------------------------------------------|----------------|---------|----------------------------|
| Geological                                                        |                |         |                            |
| BGS 1:625,000 Solid Geology                                       | pg 119         | Yes     | n/a                        |
| BGS Estimated Soil Chemistry                                      | pg 119         | Yes     | Yes                        |
| BGS Recorded Mineral Sites                                        |                |         |                            |
| BGS Urban Soil Chemistry                                          |                |         |                            |
| BGS Urban Soil Chemistry Averages                                 |                |         |                            |
| CBSCB Compensation District                                       |                |         | n/a                        |
| Coal Mining Affected Areas                                        |                |         | n/a                        |
| Mining Instability                                                | pg 119         | Yes     | n/a                        |
| Man-Made Mining Cavities                                          |                |         |                            |
| Natural Cavities                                                  |                |         |                            |
| Non Coal Mining Areas of Great Britain                            | pg 119         | Yes     | Yes                        |
| Potential for Collapsible Ground Stability Hazards                |                |         |                            |
| Potential for Compressible Ground Stability Hazards               | pg 120         | Yes     | Yes                        |
| Potential for Ground Dissolution Stability Hazards                |                |         |                            |
| Potential for Landslide Ground Stability Hazards                  | pg 120         | Yes     | Yes                        |
| Potential for Running Sand Ground Stability Hazards               | pg 120         | Yes     | Yes                        |
| Potential for Shrinking or Swelling Clay Ground Stability Hazards | pg 121         | Yes     | Yes                        |
| Radon Potential - Radon Affected Areas                            |                |         | n/a                        |
| Radon Potential - Radon Protection Measures                       |                |         | n/a                        |
| Industrial Land Use                                               |                |         |                            |
| Contemporary Trade Directory Entries                              | pg 122         | 11      | 1                          |
| Fuel Station Entries                                              |                |         |                            |
| Points of Interest - Commercial Services                          |                |         |                            |
| Points of Interest - Education and Health                         |                |         |                            |
| Points of Interest - Manufacturing and Production                 | pg 123         | 535     | 356                        |
| Points of Interest - Public Infrastructure                        | pg 197         | 8       |                            |
| Points of Interest - Recreational and Environmental               |                |         |                            |
| Gas Pipelines                                                     | pg 198         | 1       |                            |
| Underground Electrical Cables                                     |                |         |                            |