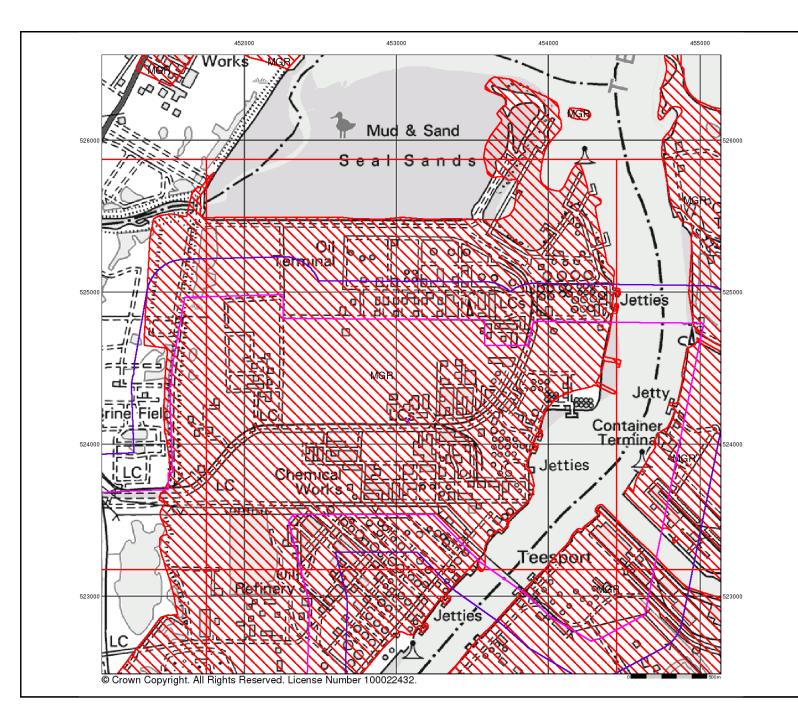

# National Grid Reference: 453080, 524150

Slice: G

Site Area (Ha):

1304.99

Search Buffer (m): 250

Site Details: Teesside Clean Gas Project 1 of 2