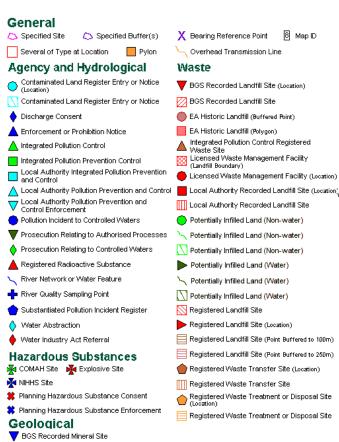

#### Contents

| Data Type                                                     | Page<br>Number | On Site | 0 to 250m<br>(*up to 500m) |
|---------------------------------------------------------------|----------------|---------|----------------------------|
| Agency & Hydrological                                         |                |         |                            |
| BGS Groundwater Flooding Susceptibility                       | pg 1           | Yes     | Yes                        |
| Contaminated Land Register Entries and Notices                |                |         |                            |
| Discharge Consents                                            | pg 5           | 66      | 5                          |
| Prosecutions Relating to Controlled Waters                    |                |         | n/a                        |
| Enforcement and Prohibition Notices                           | pg 23          | 1       | 2                          |
| Integrated Pollution Controls                                 | pg 23          | 186     | 23                         |
| Integrated Pollution Prevention And Control                   | pg 54          | 76      | 3                          |
| Local Authority Integrated Pollution Prevention And Control   |                |         |                            |
| Local Authority Pollution Prevention and Controls             | pg 82          | 4       | 2                          |
| Local Authority Pollution Prevention and Control Enforcements |                |         |                            |
| Nearest Surface Water Feature                                 | pg 83          | Yes     |                            |
| Pollution Incidents to Controlled Waters                      | pg 83          | 3       |                            |
| Prosecutions Relating to Authorised Processes                 |                |         |                            |
| Registered Radioactive Substances                             | pg 84          | 8       | 5                          |
| River Quality                                                 |                |         |                            |
| River Quality Biology Sampling Points                         |                |         |                            |
| River Quality Chemistry Sampling Points                       |                |         |                            |
| Substantiated Pollution Incident Register                     | pg 86          | 2       |                            |
| Water Abstractions                                            | pg 86          | 5       |                            |
| Water Industry Act Referrals                                  |                |         |                            |
| Groundwater Vulnerability Map                                 | pg 88          | Yes     | n/a                        |
| Groundwater Vulnerability - Soluble Rock Risk                 |                |         | n/a                        |
| Groundwater Vulnerability - Local Information                 |                |         | n/a                        |
| Bedrock Aquifer Designations                                  | pg 91          | Yes     | n/a                        |
| Superficial Aquifer Designations                              | pg 92          | Yes     | n/a                        |
| Source Protection Zones                                       |                |         |                            |
| Extreme Flooding from Rivers or Sea without Defences          | pg 92          | Yes     |                            |
| Flooding from Rivers or Sea without Defences                  | pg 92          | Yes     |                            |
| Areas Benefiting from Flood Defences                          | pg 92          | Yes     |                            |
| Flood Water Storage Areas                                     |                |         |                            |
| Flood Defences                                                |                |         |                            |
| OS Water Network Lines                                        | pg 92          | 14      |                            |

| Data Type                                                           | Page<br>Number | On Site | 0 to 250m<br>(*up to 500m) |
|---------------------------------------------------------------------|----------------|---------|----------------------------|
| Waste                                                               |                |         |                            |
| BGS Recorded Landfill Sites                                         |                |         |                            |
| Historical Landfill Sites                                           | pg 94          | 3       |                            |
| Integrated Pollution Control Registered Waste Sites                 | pg 94          | 11      |                            |
| Licensed Waste Management Facilities (Landfill Boundaries)          |                |         |                            |
| Licensed Waste Management Facilities (Locations)                    | pg 96          | 6       | 2                          |
| Local Authority Landfill Coverage                                   | pg 97          | 2       | n/a                        |
| Local Authority Recorded Landfill Sites                             |                |         |                            |
| Potentially Infilled Land (Non-Water)                               |                |         |                            |
| Potentially Infilled Land (Water)                                   | pg 97          | 6       |                            |
| Registered Landfill Sites                                           | pg 98          | 2       | 1                          |
| Registered Waste Transfer Sites                                     | pg 99          | 3       |                            |
| Registered Waste Treatment or Disposal Sites                        | pg 100         | 7       | 3                          |
| Hazardous Substances                                                |                |         |                            |
| Control of Major Accident Hazards Sites (COMAH)                     | pg 105         | 19      | 3                          |
| Explosive Sites                                                     |                |         |                            |
| Notification of Installations Handling Hazardous Substances (NIHHS) | pg 107         | 6       | 1                          |
| Planning Hazardous Substance Consents                               | pg 107         | 65      | 4                          |
| Planning Hazardous Substance Enforcements                           |                |         |                            |

| Data Type                                                         | Page<br>Number | On Site | 0 to 250m<br>(*up to 500m) |
|-------------------------------------------------------------------|----------------|---------|----------------------------|
| Geological                                                        |                |         |                            |
| BGS 1:625,000 Solid Geology                                       | pg 119         | Yes     | n/a                        |
| BGS Estimated Soil Chemistry                                      | pg 119         | Yes     | Yes                        |
| BGS Recorded Mineral Sites                                        |                |         |                            |
| BGS Urban Soil Chemistry                                          |                |         |                            |
| BGS Urban Soil Chemistry Averages                                 |                |         |                            |
| CBSCB Compensation District                                       |                |         | n/a                        |
| Coal Mining Affected Areas                                        |                |         | n/a                        |
| Mining Instability                                                | pg 119         | Yes     | n/a                        |
| Man-Made Mining Cavities                                          |                |         |                            |
| Natural Cavities                                                  |                |         |                            |
| Non Coal Mining Areas of Great Britain                            | pg 119         | Yes     | Yes                        |
| Potential for Collapsible Ground Stability Hazards                |                |         |                            |
| Potential for Compressible Ground Stability Hazards               | pg 120         | Yes     | Yes                        |
| Potential for Ground Dissolution Stability Hazards                |                |         |                            |
| Potential for Landslide Ground Stability Hazards                  | pg 120         | Yes     | Yes                        |
| Potential for Running Sand Ground Stability Hazards               | pg 120         | Yes     | Yes                        |
| Potential for Shrinking or Swelling Clay Ground Stability Hazards | pg 121         | Yes     | Yes                        |
| Radon Potential - Radon Affected Areas                            |                |         | n/a                        |
| Radon Potential - Radon Protection Measures                       |                |         | n/a                        |
| Industrial Land Use                                               |                |         |                            |
| Contemporary Trade Directory Entries                              | pg 122         | 11      | 1                          |
| Fuel Station Entries                                              |                |         |                            |
| Points of Interest - Commercial Services                          |                |         |                            |
| Points of Interest - Education and Health                         |                |         |                            |
| Points of Interest - Manufacturing and Production                 | pg 123         | 535     | 356                        |
| Points of Interest - Public Infrastructure                        | pg 197         | 8       |                            |
| Points of Interest - Recreational and Environmental               |                |         |                            |
| Gas Pipelines                                                     | pg 198         | 1       |                            |
| Underground Electrical Cables                                     |                |         |                            |