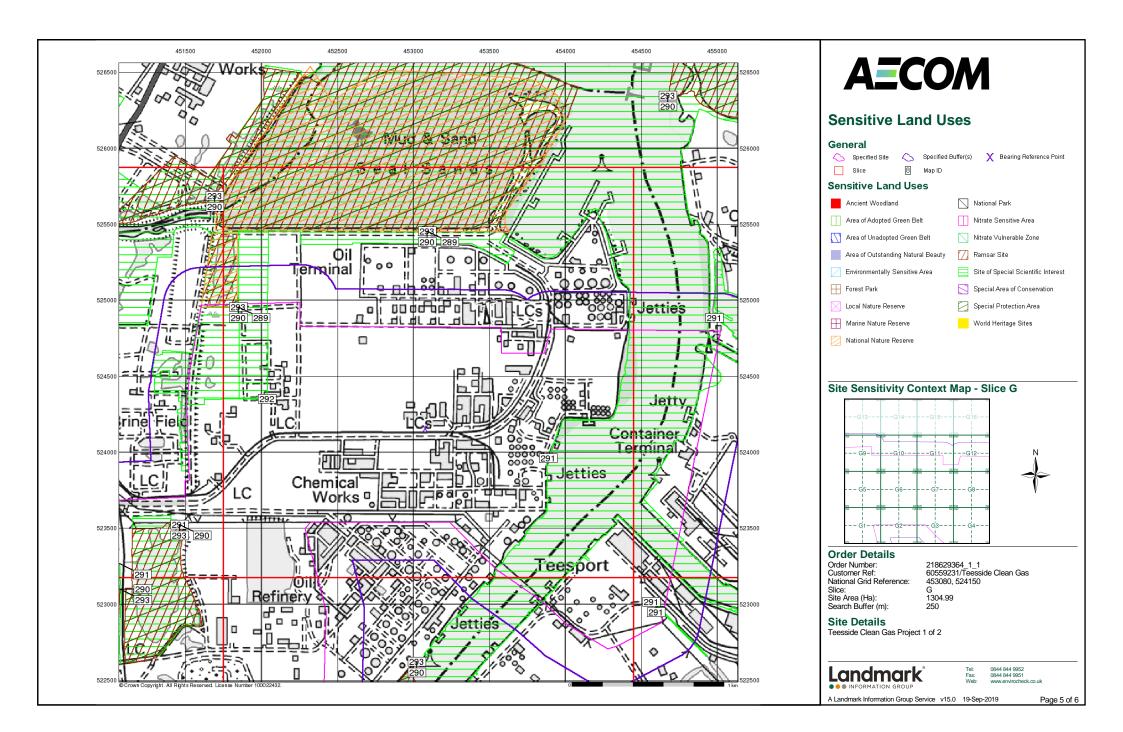

# National Grid Reference: 453080, 524150

Slice: G

Site Area (Ha):

1304.99

Search Buffer (m): 250

Site Details: Teesside Clean Gas Project 1 of 2

| Data Type                            | Page<br>Number | On Site | 0 to 250m<br>(*up to 500m) |
|--------------------------------------|----------------|---------|----------------------------|
| Sensitive Land Use                   |                |         |                            |
| Ancient Woodland                     |                |         |                            |
| Areas of Adopted Green Belt          |                |         |                            |
| Areas of Unadopted Green Belt        |                |         |                            |
| Areas of Outstanding Natural Beauty  |                |         |                            |
| Environmentally Sensitive Areas      |                |         |                            |
| Forest Parks                         |                |         |                            |
| Local Nature Reserves                |                |         |                            |
| Marine Nature Reserves               |                |         |                            |
| National Nature Reserves             | pg 199         | 1       |                            |
| National Parks                       |                |         |                            |
| Nitrate Sensitive Areas              |                |         |                            |
| Nitrate Vulnerable Zones             |                |         |                            |
| Ramsar Sites                         | pg 199         | 1       |                            |
| Sites of Special Scientific Interest | pg 199         | 2       |                            |
| Special Areas of Conservation        |                |         |                            |
| Special Protection Areas             | pg 199         | 1       |                            |
| World Heritage Sites                 |                |         |                            |