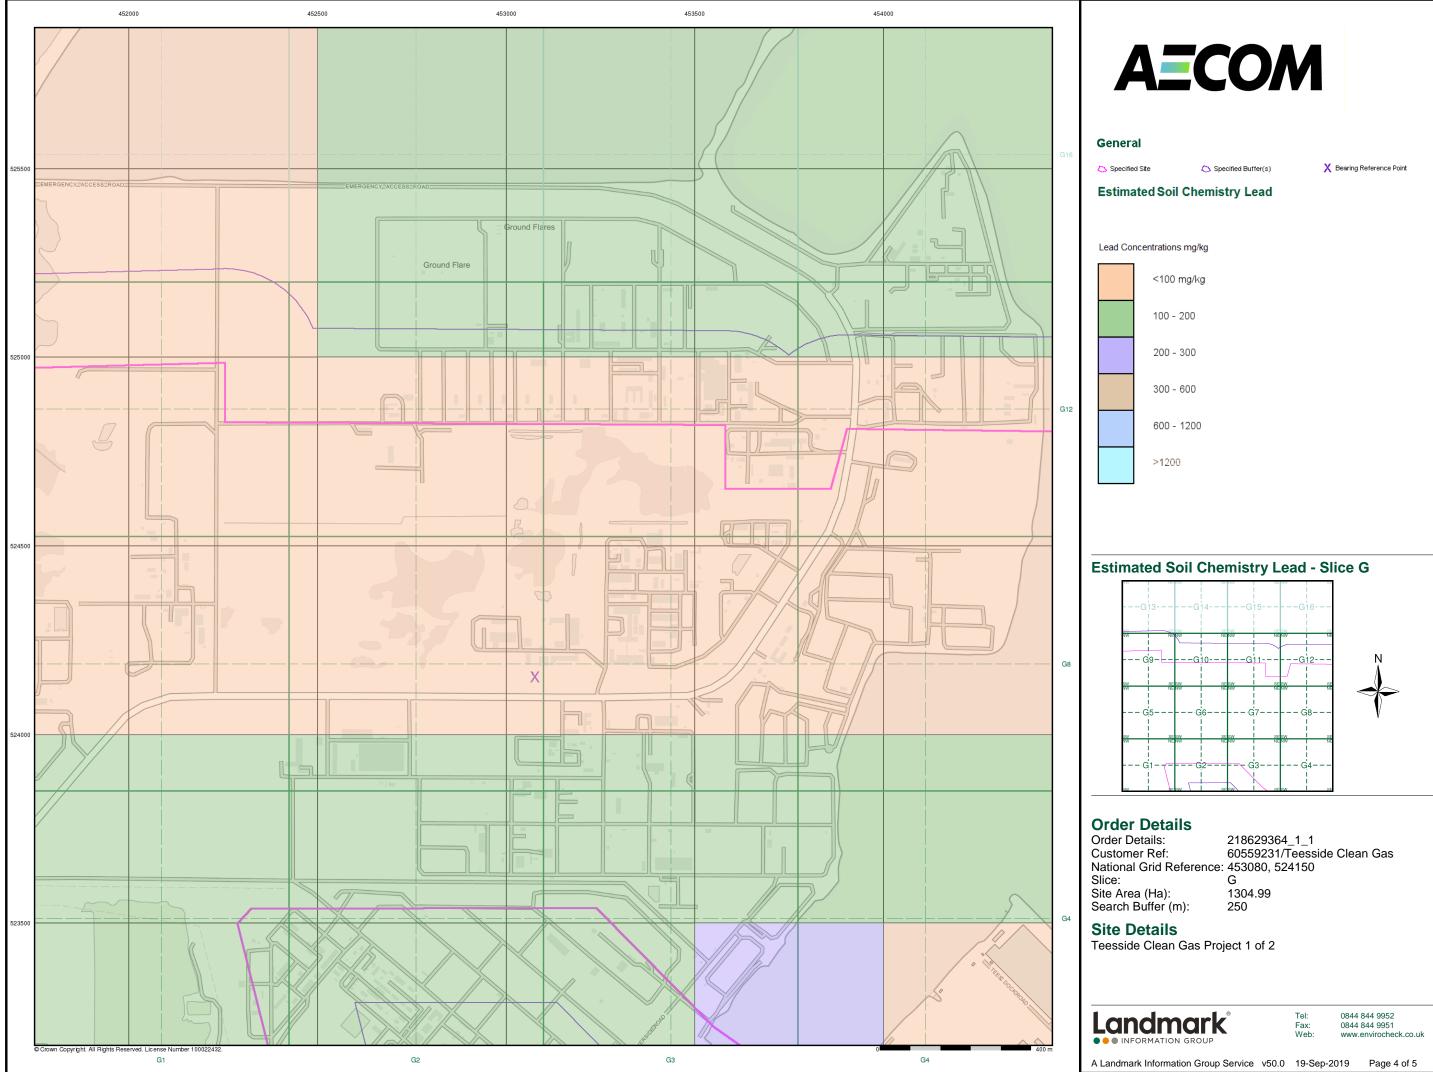

| Data Type                                                         | Page<br>Number | On Site | 0 to 250m<br>(*up to 500m) |
|-------------------------------------------------------------------|----------------|---------|----------------------------|
| Geological                                                        |                |         |                            |
| BGS 1:625,000 Solid Geology                                       | pg 119         | Yes     | n/a                        |
| BGS Estimated Soil Chemistry                                      | pg 119         | Yes     | Yes                        |
| BGS Recorded Mineral Sites                                        |                |         |                            |
| BGS Urban Soil Chemistry                                          |                |         |                            |
| BGS Urban Soil Chemistry Averages                                 |                |         |                            |
| CBSCB Compensation District                                       |                |         | n/a                        |
| Coal Mining Affected Areas                                        |                |         | n/a                        |
| Mining Instability                                                | pg 119         | Yes     | n/a                        |
| Man-Made Mining Cavities                                          |                |         |                            |
| Natural Cavities                                                  |                |         |                            |
| Non Coal Mining Areas of Great Britain                            | pg 119         | Yes     | Yes                        |
| Potential for Collapsible Ground Stability Hazards                |                |         |                            |
| Potential for Compressible Ground Stability Hazards               | pg 120         | Yes     | Yes                        |
| Potential for Ground Dissolution Stability Hazards                |                |         |                            |
| Potential for Landslide Ground Stability Hazards                  | pg 120         | Yes     | Yes                        |
| Potential for Running Sand Ground Stability Hazards               | pg 120         | Yes     | Yes                        |
| Potential for Shrinking or Swelling Clay Ground Stability Hazards | pg 121         | Yes     | Yes                        |
| Radon Potential - Radon Affected Areas                            |                |         | n/a                        |
| Radon Potential - Radon Protection Measures                       |                |         | n/a                        |
| Industrial Land Use                                               |                |         |                            |
| Contemporary Trade Directory Entries                              | pg 122         | 11      | 1                          |
| Fuel Station Entries                                              |                |         |                            |
| Points of Interest - Commercial Services                          |                |         |                            |
| Points of Interest - Education and Health                         |                |         |                            |
| Points of Interest - Manufacturing and Production                 | pg 123         | 535     | 356                        |
| Points of Interest - Public Infrastructure                        | pg 197         | 8       |                            |
| Points of Interest - Recreational and Environmental               |                |         |                            |
| Gas Pipelines                                                     | pg 198         | 1       |                            |
| Underground Electrical Cables                                     |                |         |                            |