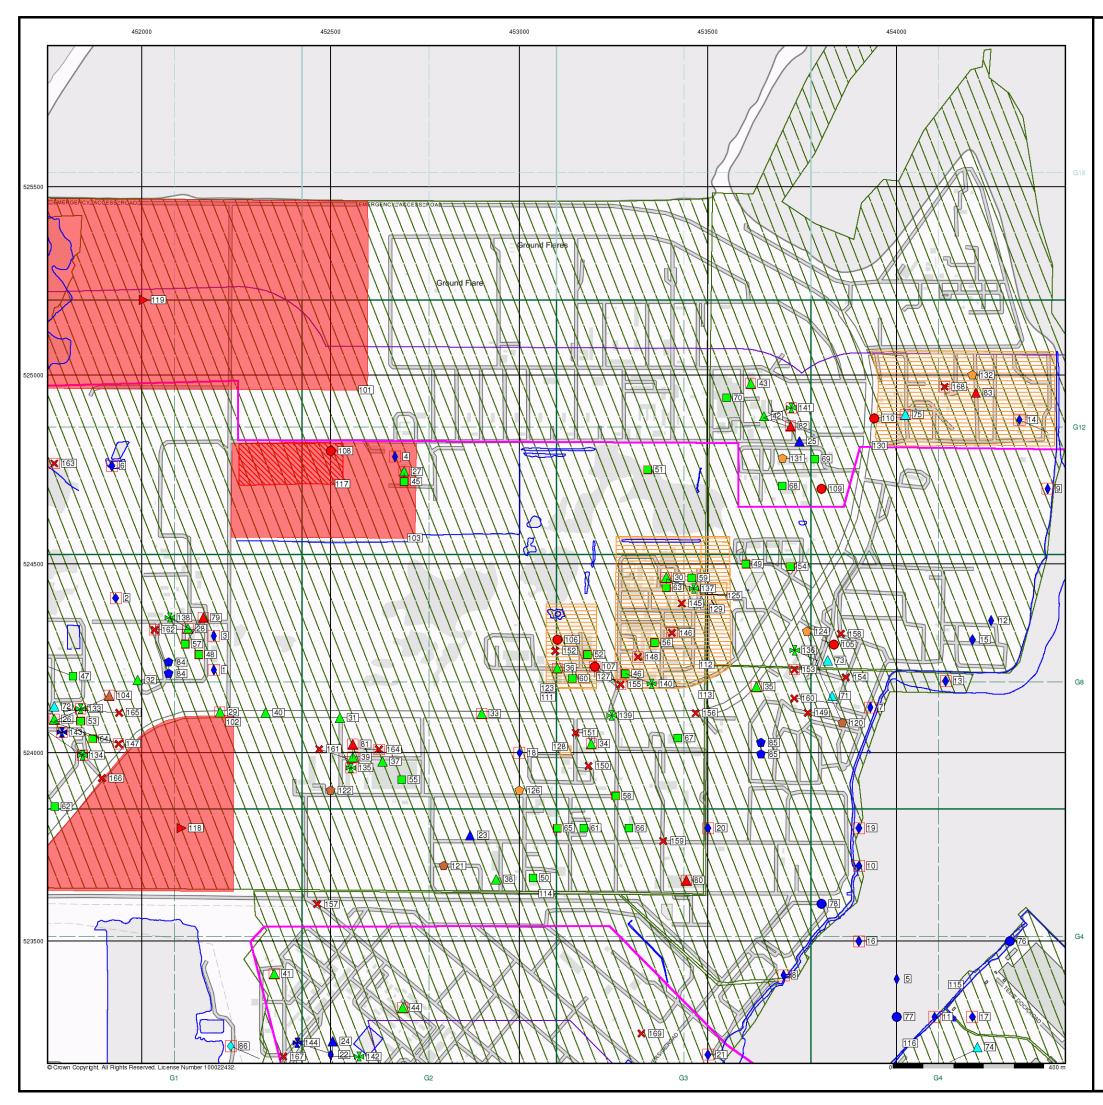

# National Grid Reference: 453080, 524150

Slice: G

Site Area (Ha):

1304.99

Search Buffer (m): 250

Site Details: Teesside Clean Gas Project 1 of 2

#### Contents

| Data Type                                                     | Page<br>Number | On Site | 0 to 250m<br>(*up to 500m) |
|---------------------------------------------------------------|----------------|---------|----------------------------|
| Agency & Hydrological                                         |                |         |                            |
| BGS Groundwater Flooding Susceptibility                       | pg 1           | Yes     | Yes                        |
| Contaminated Land Register Entries and Notices                |                |         |                            |
| Discharge Consents                                            | pg 5           | 66      | 5                          |
| Prosecutions Relating to Controlled Waters                    |                |         | n/a                        |
| Enforcement and Prohibition Notices                           | pg 23          | 1       | 2                          |
| Integrated Pollution Controls                                 | pg 23          | 186     | 23                         |
| Integrated Pollution Prevention And Control                   | pg 54          | 76      | 3                          |
| Local Authority Integrated Pollution Prevention And Control   |                |         |                            |
| Local Authority Pollution Prevention and Controls             | pg 82          | 4       | 2                          |
| Local Authority Pollution Prevention and Control Enforcements |                |         |                            |
| Nearest Surface Water Feature                                 | pg 83          | Yes     |                            |
| Pollution Incidents to Controlled Waters                      | pg 83          | 3       |                            |
| Prosecutions Relating to Authorised Processes                 |                |         |                            |
| Registered Radioactive Substances                             | pg 84          | 8       | 5                          |
| River Quality                                                 |                |         |                            |
| River Quality Biology Sampling Points                         |                |         |                            |
| River Quality Chemistry Sampling Points                       |                |         |                            |
| Substantiated Pollution Incident Register                     | pg 86          | 2       |                            |
| Water Abstractions                                            | pg 86          | 5       |                            |
| Water Industry Act Referrals                                  |                |         |                            |
| Groundwater Vulnerability Map                                 | pg 88          | Yes     | n/a                        |
| Groundwater Vulnerability - Soluble Rock Risk                 |                |         | n/a                        |
| Groundwater Vulnerability - Local Information                 |                |         | n/a                        |
| Bedrock Aquifer Designations                                  | pg 91          | Yes     | n/a                        |
| Superficial Aquifer Designations                              | pg 92          | Yes     | n/a                        |
| Source Protection Zones                                       |                |         |                            |
| Extreme Flooding from Rivers or Sea without Defences          | pg 92          | Yes     |                            |
| Flooding from Rivers or Sea without Defences                  | pg 92          | Yes     |                            |
| Areas Benefiting from Flood Defences                          | pg 92          | Yes     |                            |
| Flood Water Storage Areas                                     |                |         |                            |
| Flood Defences                                                |                |         |                            |
| OS Water Network Lines                                        | pg 92          | 14      |                            |

| Data Type                                                           | Page<br>Number | On Site | 0 to 250m<br>(*up to 500m) |
|---------------------------------------------------------------------|----------------|---------|----------------------------|
| Waste                                                               |                |         |                            |
| BGS Recorded Landfill Sites                                         |                |         |                            |
| Historical Landfill Sites                                           | pg 94          | 3       |                            |
| Integrated Pollution Control Registered Waste Sites                 | pg 94          | 11      |                            |
| Licensed Waste Management Facilities (Landfill Boundaries)          |                |         |                            |
| Licensed Waste Management Facilities (Locations)                    | pg 96          | 6       | 2                          |
| Local Authority Landfill Coverage                                   | pg 97          | 2       | n/a                        |
| Local Authority Recorded Landfill Sites                             |                |         |                            |
| Potentially Infilled Land (Non-Water)                               |                |         |                            |
| Potentially Infilled Land (Water)                                   | pg 97          | 6       |                            |
| Registered Landfill Sites                                           | pg 98          | 2       | 1                          |
| Registered Waste Transfer Sites                                     | pg 99          | 3       |                            |
| Registered Waste Treatment or Disposal Sites                        | pg 100         | 7       | 3                          |
| Hazardous Substances                                                |                |         |                            |
| Control of Major Accident Hazards Sites (COMAH)                     | pg 105         | 19      | 3                          |
| Explosive Sites                                                     |                |         |                            |
| Notification of Installations Handling Hazardous Substances (NIHHS) | pg 107         | 6       | 1                          |
| Planning Hazardous Substance Consents                               | pg 107         | 65      | 4                          |
| Planning Hazardous Substance Enforcements                           |                |         |                            |

| Data Type                                                         | Page<br>Number | On Site | 0 to 250m<br>(*up to 500m) |
|-------------------------------------------------------------------|----------------|---------|----------------------------|
| Geological                                                        |                |         |                            |
| BGS 1:625,000 Solid Geology                                       | pg 119         | Yes     | n/a                        |
| BGS Estimated Soil Chemistry                                      | pg 119         | Yes     | Yes                        |
| BGS Recorded Mineral Sites                                        |                |         |                            |
| BGS Urban Soil Chemistry                                          |                |         |                            |
| BGS Urban Soil Chemistry Averages                                 |                |         |                            |
| CBSCB Compensation District                                       |                |         | n/a                        |
| Coal Mining Affected Areas                                        |                |         | n/a                        |
| Mining Instability                                                | pg 119         | Yes     | n/a                        |
| Man-Made Mining Cavities                                          |                |         |                            |
| Natural Cavities                                                  |                |         |                            |
| Non Coal Mining Areas of Great Britain                            | pg 119         | Yes     | Yes                        |
| Potential for Collapsible Ground Stability Hazards                |                |         |                            |
| Potential for Compressible Ground Stability Hazards               | pg 120         | Yes     | Yes                        |
| Potential for Ground Dissolution Stability Hazards                |                |         |                            |
| Potential for Landslide Ground Stability Hazards                  | pg 120         | Yes     | Yes                        |
| Potential for Running Sand Ground Stability Hazards               | pg 120         | Yes     | Yes                        |
| Potential for Shrinking or Swelling Clay Ground Stability Hazards | pg 121         | Yes     | Yes                        |
| Radon Potential - Radon Affected Areas                            |                |         | n/a                        |
| Radon Potential - Radon Protection Measures                       |                |         | n/a                        |
| Industrial Land Use                                               |                |         |                            |
| Contemporary Trade Directory Entries                              | pg 122         | 11      | 1                          |
| Fuel Station Entries                                              |                |         |                            |
| Points of Interest - Commercial Services                          |                |         |                            |
| Points of Interest - Education and Health                         |                |         |                            |
| Points of Interest - Manufacturing and Production                 | pg 123         | 535     | 356                        |
| Points of Interest - Public Infrastructure                        | pg 197         | 8       |                            |
| Points of Interest - Recreational and Environmental               |                |         |                            |
| Gas Pipelines                                                     | pg 198         | 1       |                            |
| Underground Electrical Cables                                     |                |         |                            |