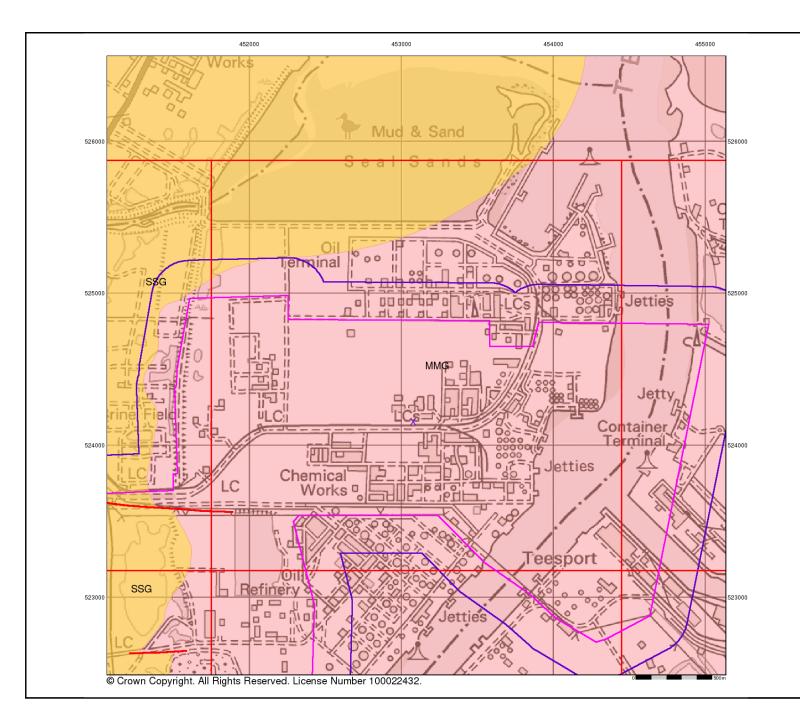

# National Grid Reference: 453080, 524150

Slice: G

Site Area (Ha):

1304.99

Search Buffer (m): 250

Site Details: Teesside Clean Gas Project 1 of 2