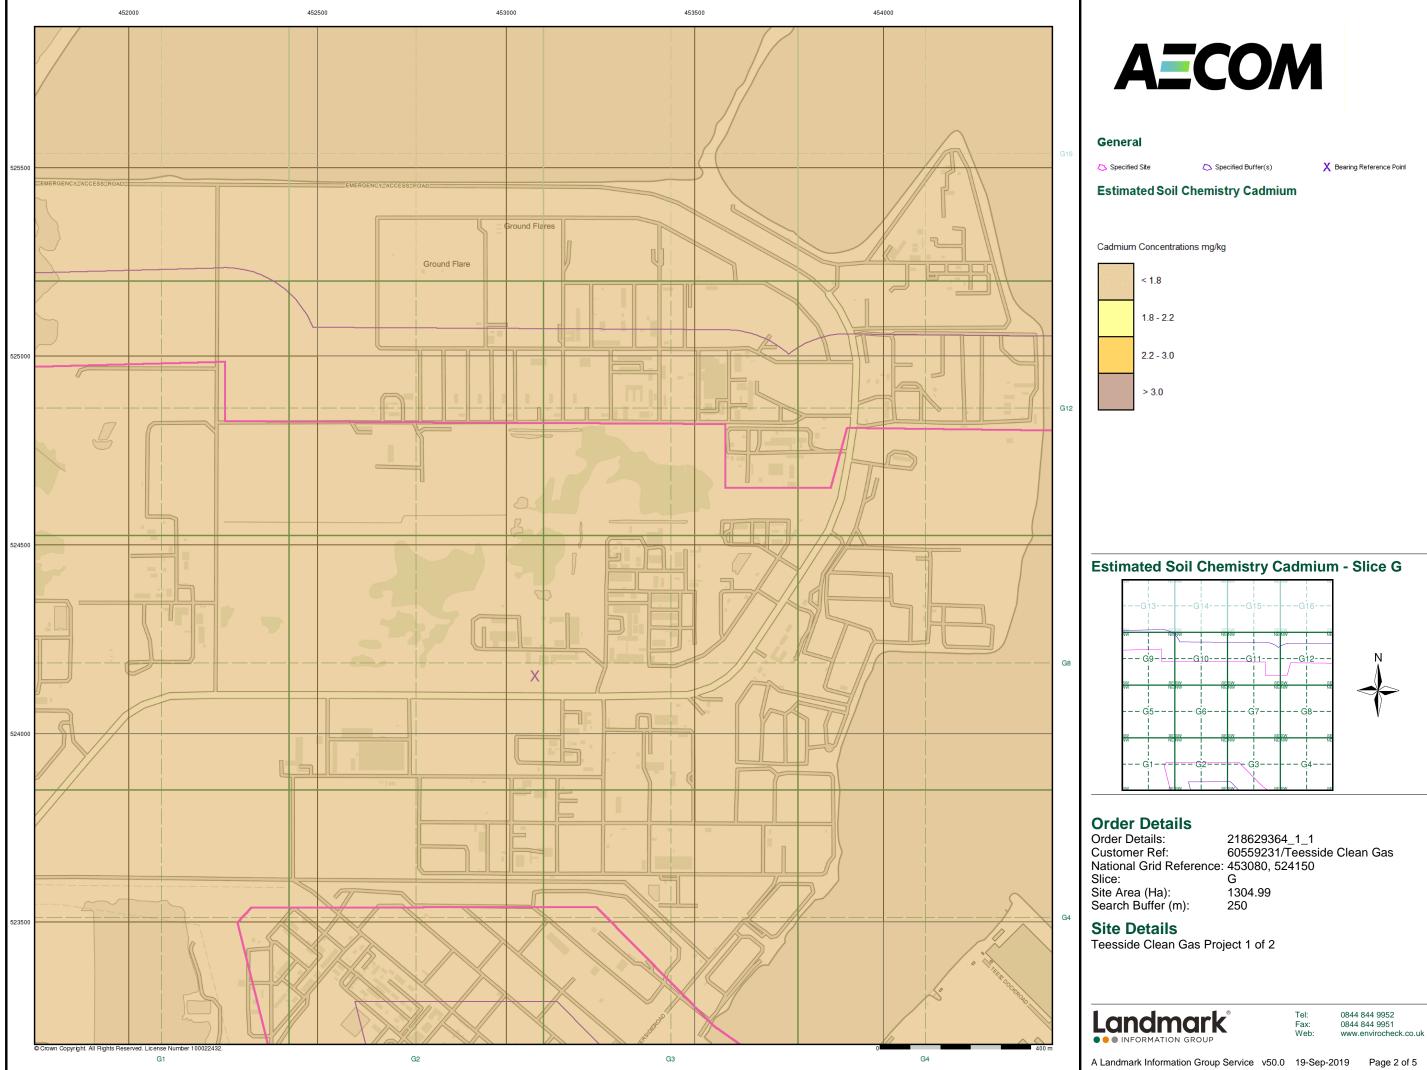

# National Grid Reference: 453080, 524150

Slice: G

Site Area (Ha):

1304.99

Search Buffer (m): 250

Site Details: Teesside Clean Gas Project 1 of 2

| Data Type                                                         | Page<br>Number | On Site | 0 to 250m<br>(*up to 500m) |
|-------------------------------------------------------------------|----------------|---------|----------------------------|
| Geological                                                        |                |         |                            |
| BGS 1:625,000 Solid Geology                                       | pg 119         | Yes     | n/a                        |
| BGS Estimated Soil Chemistry                                      | pg 119         | Yes     | Yes                        |
| BGS Recorded Mineral Sites                                        |                |         |                            |
| BGS Urban Soil Chemistry                                          |                |         |                            |
| BGS Urban Soil Chemistry Averages                                 |                |         |                            |
| CBSCB Compensation District                                       |                |         | n/a                        |
| Coal Mining Affected Areas                                        |                |         | n/a                        |
| Mining Instability                                                | pg 119         | Yes     | n/a                        |
| Man-Made Mining Cavities                                          |                |         |                            |
| Natural Cavities                                                  |                |         |                            |
| Non Coal Mining Areas of Great Britain                            | pg 119         | Yes     | Yes                        |
| Potential for Collapsible Ground Stability Hazards                |                |         |                            |
| Potential for Compressible Ground Stability Hazards               | pg 120         | Yes     | Yes                        |
| Potential for Ground Dissolution Stability Hazards                |                |         |                            |
| Potential for Landslide Ground Stability Hazards                  | pg 120         | Yes     | Yes                        |
| Potential for Running Sand Ground Stability Hazards               | pg 120         | Yes     | Yes                        |
| Potential for Shrinking or Swelling Clay Ground Stability Hazards | pg 121         | Yes     | Yes                        |
| Radon Potential - Radon Affected Areas                            |                |         | n/a                        |
| Radon Potential - Radon Protection Measures                       |                |         | n/a                        |
| Industrial Land Use                                               |                |         |                            |
| Contemporary Trade Directory Entries                              | pg 122         | 11      | 1                          |
| Fuel Station Entries                                              |                |         |                            |
| Points of Interest - Commercial Services                          |                |         |                            |
| Points of Interest - Education and Health                         |                |         |                            |
| Points of Interest - Manufacturing and Production                 | pg 123         | 535     | 356                        |
| Points of Interest - Public Infrastructure                        | pg 197         | 8       |                            |
| Points of Interest - Recreational and Environmental               |                |         |                            |
| Gas Pipelines                                                     | pg 198         | 1       |                            |
| Underground Electrical Cables                                     |                |         |                            |