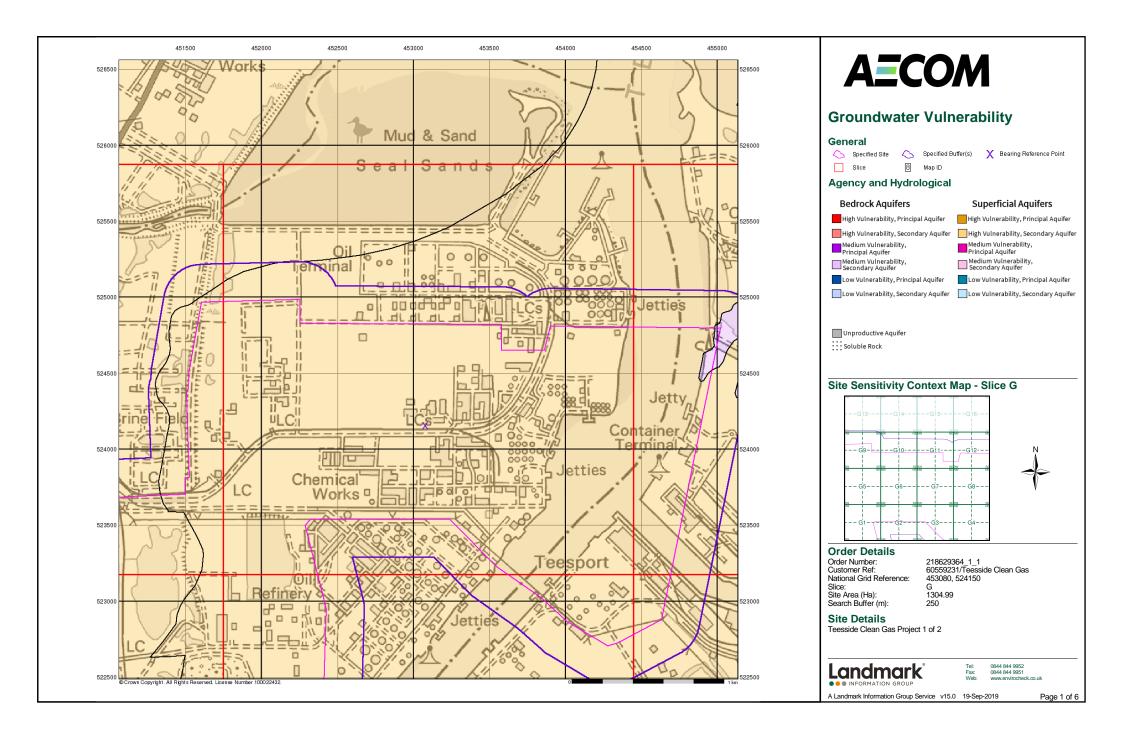

# National Grid Reference: 453080, 524150

Slice: G

Site Area (Ha):

1304.99

Search Buffer (m): 250

Site Details: Teesside Clean Gas Project 1 of 2

#### Contents

| Data Type                                                     | Page<br>Number | On Site | 0 to 250m<br>(*up to 500m) |
|---------------------------------------------------------------|----------------|---------|----------------------------|
| Agency & Hydrological                                         |                |         |                            |
| BGS Groundwater Flooding Susceptibility                       | pg 1           | Yes     | Yes                        |
| Contaminated Land Register Entries and Notices                |                |         |                            |
| Discharge Consents                                            | pg 5           | 66      | 5                          |
| Prosecutions Relating to Controlled Waters                    |                |         | n/a                        |
| Enforcement and Prohibition Notices                           | pg 23          | 1       | 2                          |
| Integrated Pollution Controls                                 | pg 23          | 186     | 23                         |
| Integrated Pollution Prevention And Control                   | pg 54          | 76      | 3                          |
| Local Authority Integrated Pollution Prevention And Control   |                |         |                            |
| Local Authority Pollution Prevention and Controls             | pg 82          | 4       | 2                          |
| Local Authority Pollution Prevention and Control Enforcements |                |         |                            |
| Nearest Surface Water Feature                                 | pg 83          | Yes     |                            |
| Pollution Incidents to Controlled Waters                      | pg 83          | 3       |                            |
| Prosecutions Relating to Authorised Processes                 |                |         |                            |
| Registered Radioactive Substances                             | pg 84          | 8       | 5                          |
| River Quality                                                 |                |         |                            |
| River Quality Biology Sampling Points                         |                |         |                            |
| River Quality Chemistry Sampling Points                       |                |         |                            |
| Substantiated Pollution Incident Register                     | pg 86          | 2       |                            |
| Water Abstractions                                            | pg 86          | 5       |                            |
| Water Industry Act Referrals                                  |                |         |                            |
| Groundwater Vulnerability Map                                 | pg 88          | Yes     | n/a                        |
| Groundwater Vulnerability - Soluble Rock Risk                 |                |         | n/a                        |
| Groundwater Vulnerability - Local Information                 |                |         | n/a                        |
| Bedrock Aquifer Designations                                  | pg 91          | Yes     | n/a                        |
| Superficial Aquifer Designations                              | pg 92          | Yes     | n/a                        |
| Source Protection Zones                                       |                |         |                            |
| Extreme Flooding from Rivers or Sea without Defences          | pg 92          | Yes     |                            |
| Flooding from Rivers or Sea without Defences                  | pg 92          | Yes     |                            |
| Areas Benefiting from Flood Defences                          | pg 92          | Yes     |                            |
| Flood Water Storage Areas                                     |                |         |                            |
| Flood Defences                                                |                |         |                            |
| OS Water Network Lines                                        | pg 92          | 14      |                            |