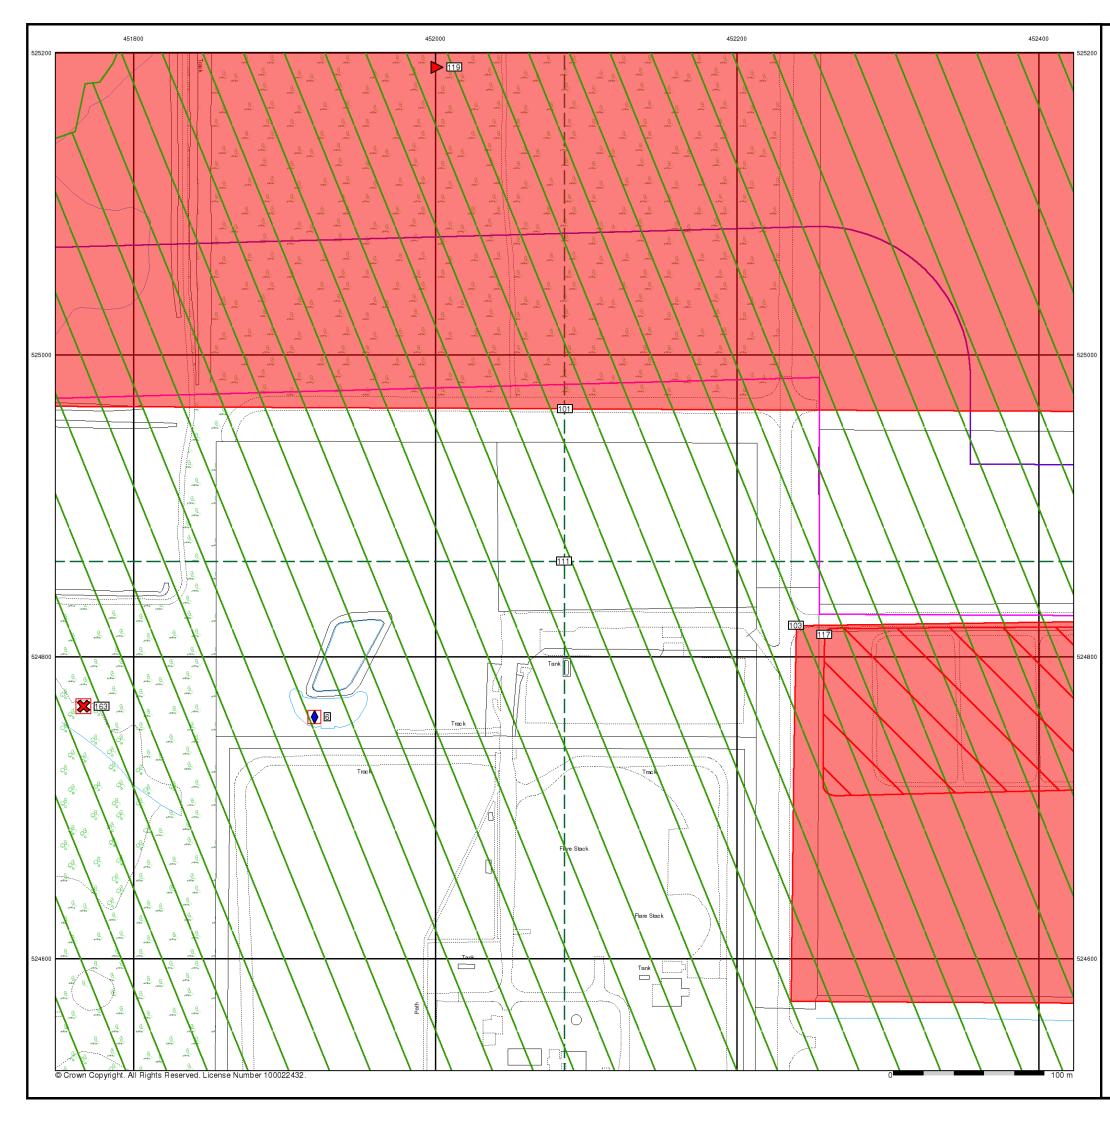

# National Grid Reference: 453080, 524150

Slice: G

Site Area (Ha):

1304.99

Search Buffer (m): 250

Site Details: Teesside Clean Gas Project 1 of 2