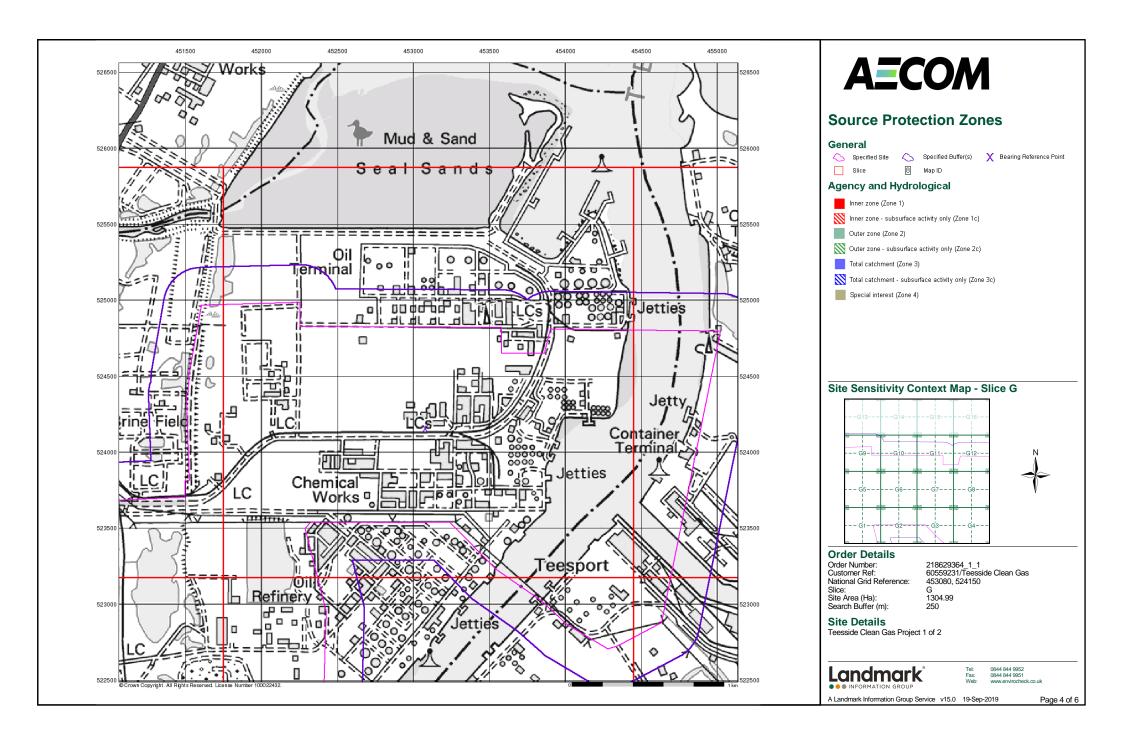

# National Grid Reference: 453080, 524150

Slice: G

Site Area (Ha):

1304.99

Search Buffer (m): 250

Site Details: Teesside Clean Gas Project 1 of 2