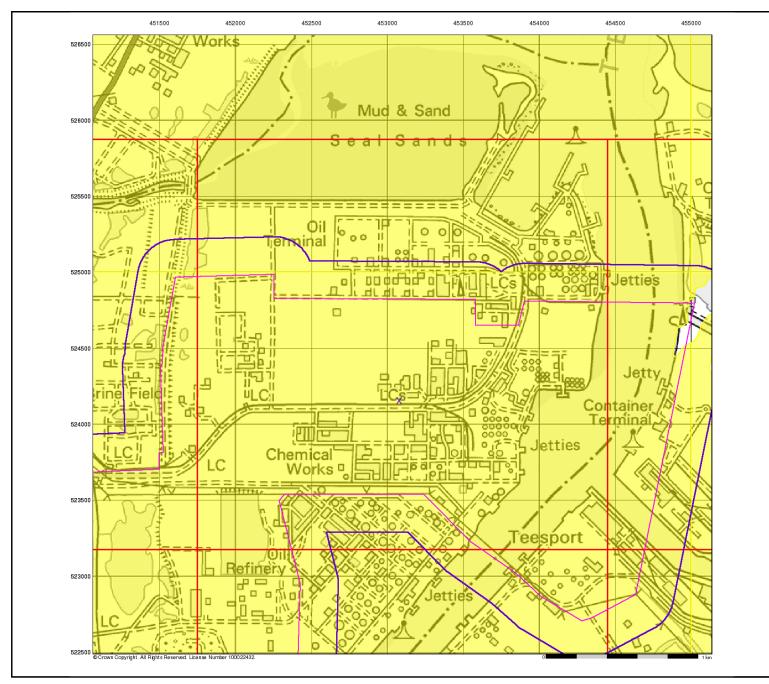

#### Contents

| Data Type                                                     | Page<br>Number | On Site | 0 to 250m<br>(*up to 500m) |
|---------------------------------------------------------------|----------------|---------|----------------------------|
| Agency & Hydrological                                         |                |         |                            |
| BGS Groundwater Flooding Susceptibility                       | pg 1           | Yes     | Yes                        |
| Contaminated Land Register Entries and Notices                |                |         |                            |
| Discharge Consents                                            | pg 5           | 66      | 5                          |
| Prosecutions Relating to Controlled Waters                    |                |         | n/a                        |
| Enforcement and Prohibition Notices                           | pg 23          | 1       | 2                          |
| Integrated Pollution Controls                                 | pg 23          | 186     | 23                         |
| Integrated Pollution Prevention And Control                   | pg 54          | 76      | 3                          |
| Local Authority Integrated Pollution Prevention And Control   |                |         |                            |
| Local Authority Pollution Prevention and Controls             | pg 82          | 4       | 2                          |
| Local Authority Pollution Prevention and Control Enforcements |                |         |                            |
| Nearest Surface Water Feature                                 | pg 83          | Yes     |                            |
| Pollution Incidents to Controlled Waters                      | pg 83          | 3       |                            |
| Prosecutions Relating to Authorised Processes                 |                |         |                            |
| Registered Radioactive Substances                             | pg 84          | 8       | 5                          |
| River Quality                                                 |                |         |                            |
| River Quality Biology Sampling Points                         |                |         |                            |
| River Quality Chemistry Sampling Points                       |                |         |                            |
| Substantiated Pollution Incident Register                     | pg 86          | 2       |                            |
| Water Abstractions                                            | pg 86          | 5       |                            |
| Water Industry Act Referrals                                  |                |         |                            |
| Groundwater Vulnerability Map                                 | pg 88          | Yes     | n/a                        |
| Groundwater Vulnerability - Soluble Rock Risk                 |                |         | n/a                        |
| Groundwater Vulnerability - Local Information                 |                |         | n/a                        |
| Bedrock Aquifer Designations                                  | pg 91          | Yes     | n/a                        |
| Superficial Aquifer Designations                              | pg 92          | Yes     | n/a                        |
| Source Protection Zones                                       |                |         |                            |
| Extreme Flooding from Rivers or Sea without Defences          | pg 92          | Yes     |                            |
| Flooding from Rivers or Sea without Defences                  | pg 92          | Yes     |                            |
| Areas Benefiting from Flood Defences                          | pg 92          | Yes     |                            |
| Flood Water Storage Areas                                     |                |         |                            |
| Flood Defences                                                |                |         |                            |
| OS Water Network Lines                                        | pg 92          | 14      |                            |