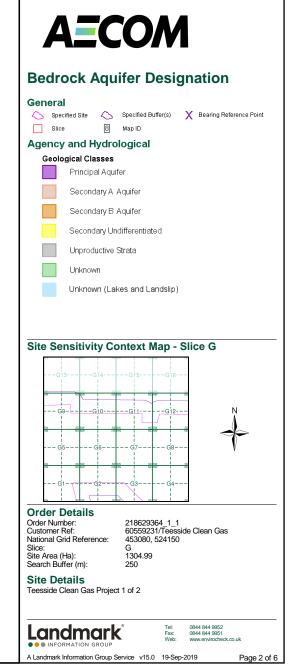

| Data Type                                                         | Page<br>Number | On Site | 0 to 250m<br>(*up to 500m) |
|-------------------------------------------------------------------|----------------|---------|----------------------------|
| Geological                                                        |                |         |                            |
| BGS 1:625,000 Solid Geology                                       | pg 119         | Yes     | n/a                        |
| BGS Estimated Soil Chemistry                                      | pg 119         | Yes     | Yes                        |
| BGS Recorded Mineral Sites                                        |                |         |                            |
| BGS Urban Soil Chemistry                                          |                |         |                            |
| BGS Urban Soil Chemistry Averages                                 |                |         |                            |
| CBSCB Compensation District                                       |                |         | n/a                        |
| Coal Mining Affected Areas                                        |                |         | n/a                        |
| Mining Instability                                                | pg 119         | Yes     | n/a                        |
| Man-Made Mining Cavities                                          |                |         |                            |
| Natural Cavities                                                  |                |         |                            |
| Non Coal Mining Areas of Great Britain                            | pg 119         | Yes     | Yes                        |
| Potential for Collapsible Ground Stability Hazards                |                |         |                            |
| Potential for Compressible Ground Stability Hazards               | pg 120         | Yes     | Yes                        |
| Potential for Ground Dissolution Stability Hazards                |                |         |                            |
| Potential for Landslide Ground Stability Hazards                  | pg 120         | Yes     | Yes                        |
| Potential for Running Sand Ground Stability Hazards               | pg 120         | Yes     | Yes                        |
| Potential for Shrinking or Swelling Clay Ground Stability Hazards | pg 121         | Yes     | Yes                        |
| Radon Potential - Radon Affected Areas                            |                |         | n/a                        |
| Radon Potential - Radon Protection Measures                       |                |         | n/a                        |
| Industrial Land Use                                               |                |         |                            |
| Contemporary Trade Directory Entries                              | pg 122         | 11      | 1                          |
| Fuel Station Entries                                              |                |         |                            |
| Points of Interest - Commercial Services                          |                |         |                            |
| Points of Interest - Education and Health                         |                |         |                            |
| Points of Interest - Manufacturing and Production                 | pg 123         | 535     | 356                        |
| Points of Interest - Public Infrastructure                        | pg 197         | 8       |                            |
| Points of Interest - Recreational and Environmental               |                |         |                            |
| Gas Pipelines                                                     | pg 198         | 1       |                            |
| Underground Electrical Cables                                     |                |         |                            |