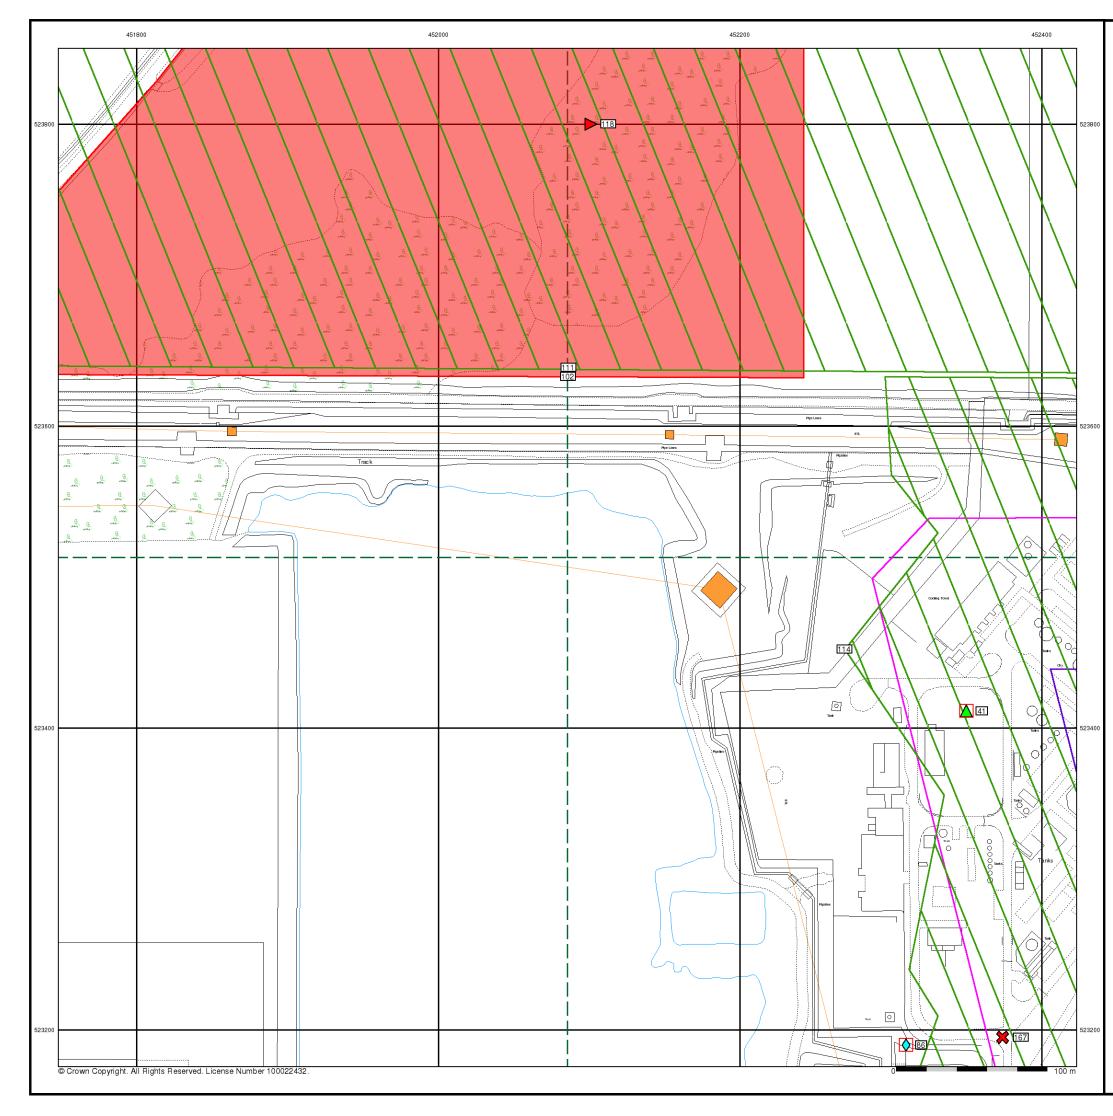

# National Grid Reference: 453080, 524150

Slice: G

Site Area (Ha):

1304.99

Search Buffer (m): 250

Site Details: Teesside Clean Gas Project 1 of 2