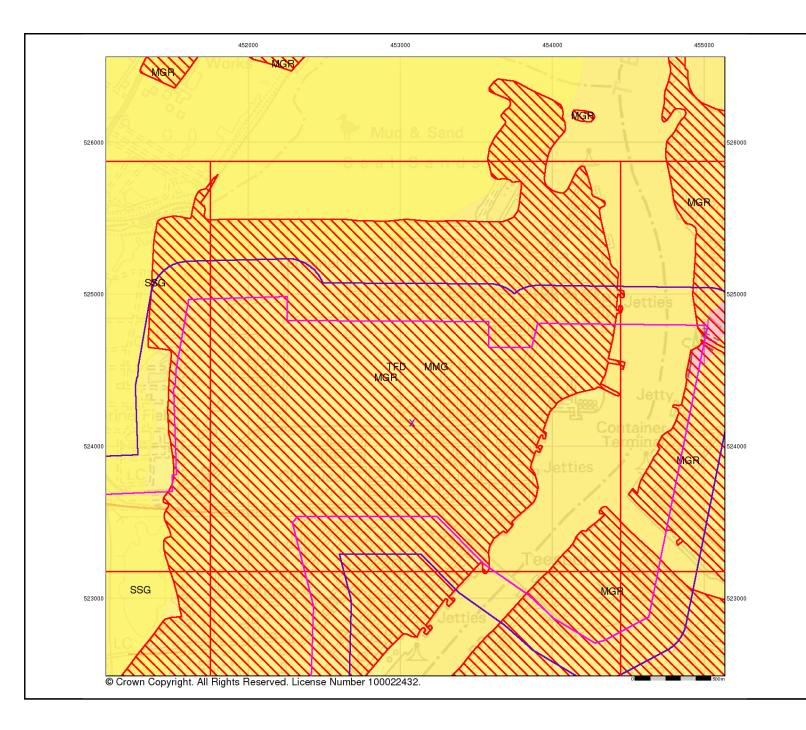

| Data Type                                                         | Page<br>Number | On Site | 0 to 250m<br>(*up to 500m) |
|-------------------------------------------------------------------|----------------|---------|----------------------------|
| Geological                                                        |                |         |                            |
| BGS 1:625,000 Solid Geology                                       | pg 119         | Yes     | n/a                        |
| BGS Estimated Soil Chemistry                                      | pg 119         | Yes     | Yes                        |
| BGS Recorded Mineral Sites                                        |                |         |                            |
| BGS Urban Soil Chemistry                                          |                |         |                            |
| BGS Urban Soil Chemistry Averages                                 |                |         |                            |
| CBSCB Compensation District                                       |                |         | n/a                        |
| Coal Mining Affected Areas                                        |                |         | n/a                        |
| Mining Instability                                                | pg 119         | Yes     | n/a                        |
| Man-Made Mining Cavities                                          |                |         |                            |
| Natural Cavities                                                  |                |         |                            |
| Non Coal Mining Areas of Great Britain                            | pg 119         | Yes     | Yes                        |
| Potential for Collapsible Ground Stability Hazards                |                |         |                            |
| Potential for Compressible Ground Stability Hazards               | pg 120         | Yes     | Yes                        |
| Potential for Ground Dissolution Stability Hazards                |                |         |                            |
| Potential for Landslide Ground Stability Hazards                  | pg 120         | Yes     | Yes                        |
| Potential for Running Sand Ground Stability Hazards               | pg 120         | Yes     | Yes                        |
| Potential for Shrinking or Swelling Clay Ground Stability Hazards | pg 121         | Yes     | Yes                        |
| Radon Potential - Radon Affected Areas                            |                |         | n/a                        |
| Radon Potential - Radon Protection Measures                       |                |         | n/a                        |
| Industrial Land Use                                               |                |         |                            |
| Contemporary Trade Directory Entries                              | pg 122         | 11      | 1                          |
| Fuel Station Entries                                              |                |         |                            |
| Points of Interest - Commercial Services                          |                |         |                            |
| Points of Interest - Education and Health                         |                |         |                            |
| Points of Interest - Manufacturing and Production                 | pg 123         | 535     | 356                        |
| Points of Interest - Public Infrastructure                        | pg 197         | 8       |                            |
| Points of Interest - Recreational and Environmental               |                |         |                            |
| Gas Pipelines                                                     | pg 198         | 1       |                            |
| Underground Electrical Cables                                     |                |         |                            |