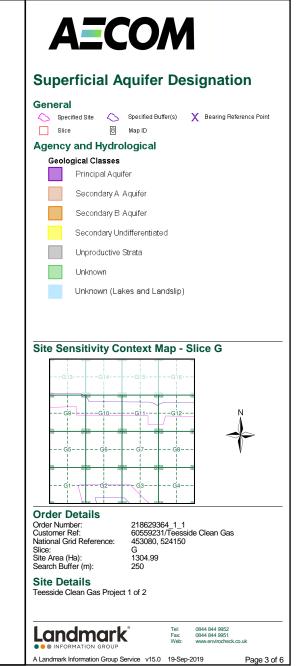

# National Grid Reference: 453080, 524150

Slice: G

Site Area (Ha):

1304.99

Search Buffer (m): 250

Site Details: Teesside Clean Gas Project 1 of 2