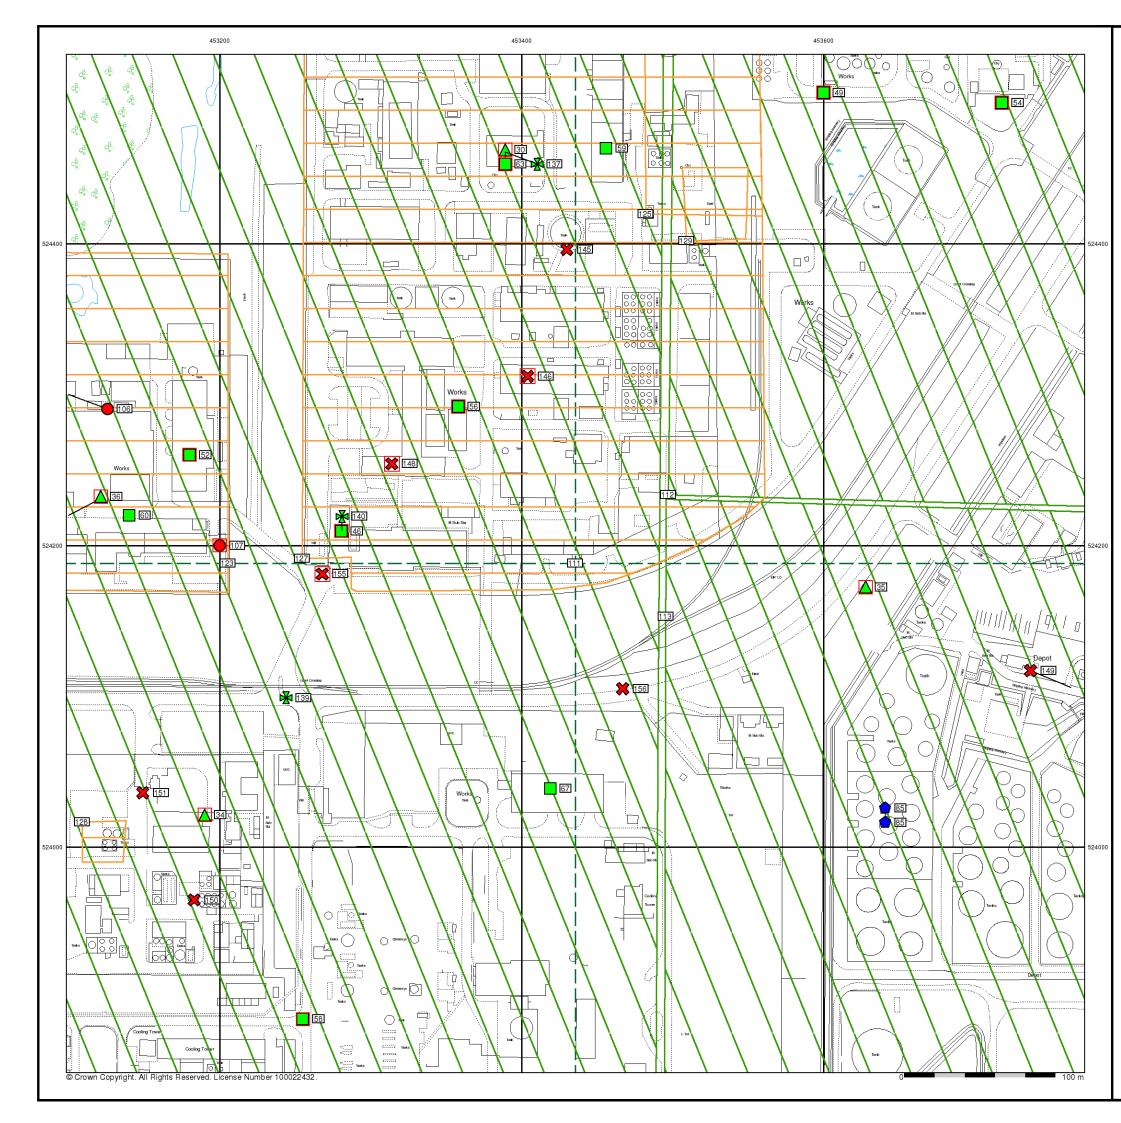

| Data Type                                                           | Page<br>Number | On Site | 0 to 250m<br>(*up to 500m) |
|---------------------------------------------------------------------|----------------|---------|----------------------------|
| Waste                                                               |                |         |                            |
| BGS Recorded Landfill Sites                                         |                |         |                            |
| Historical Landfill Sites                                           | pg 94          | 3       |                            |
| Integrated Pollution Control Registered Waste Sites                 | pg 94          | 11      |                            |
| Licensed Waste Management Facilities (Landfill Boundaries)          |                |         |                            |
| Licensed Waste Management Facilities (Locations)                    | pg 96          | 6       | 2                          |
| Local Authority Landfill Coverage                                   | pg 97          | 2       | n/a                        |
| Local Authority Recorded Landfill Sites                             |                |         |                            |
| Potentially Infilled Land (Non-Water)                               |                |         |                            |
| Potentially Infilled Land (Water)                                   | pg 97          | 6       |                            |
| Registered Landfill Sites                                           | pg 98          | 2       | 1                          |
| Registered Waste Transfer Sites                                     | pg 99          | 3       |                            |
| Registered Waste Treatment or Disposal Sites                        | pg 100         | 7       | 3                          |
| Hazardous Substances                                                |                |         |                            |
| Control of Major Accident Hazards Sites (COMAH)                     | pg 105         | 19      | 3                          |
| Explosive Sites                                                     |                |         |                            |
| Notification of Installations Handling Hazardous Substances (NIHHS) | pg 107         | 6       | 1                          |
| Planning Hazardous Substance Consents                               | pg 107         | 65      | 4                          |
| Planning Hazardous Substance Enforcements                           |                |         |                            |