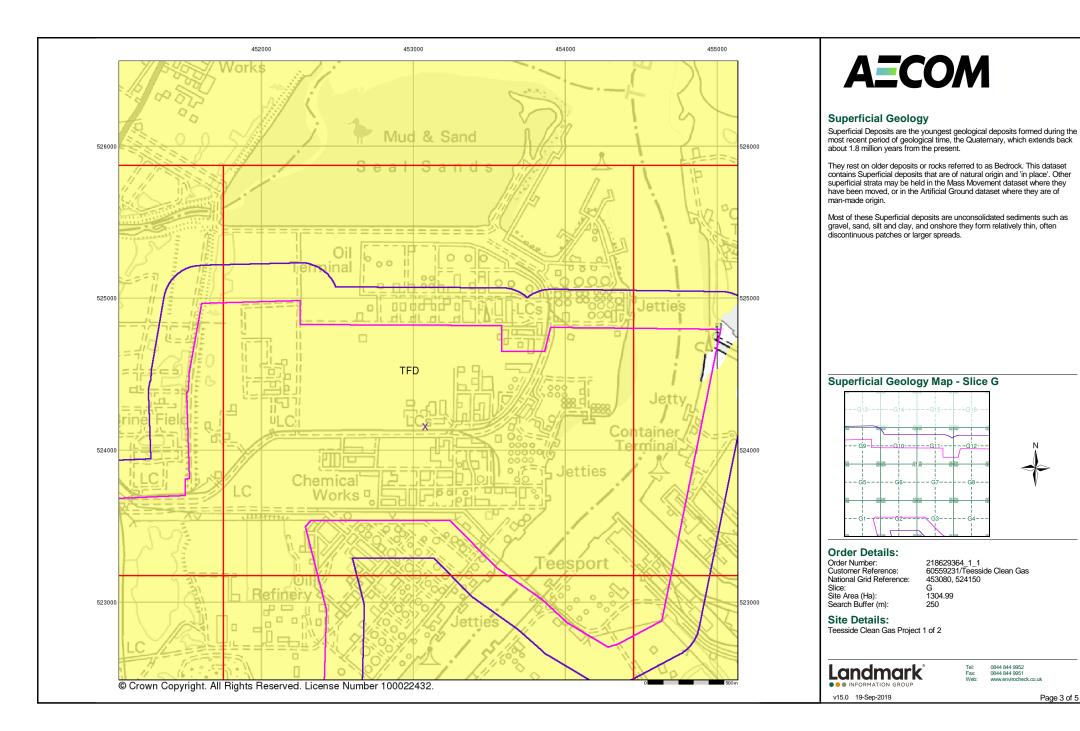

# National Grid Reference: 453080, 524150

Slice: G

Site Area (Ha):

1304.99

Search Buffer (m): 250

Site Details: Teesside Clean Gas Project 1 of 2