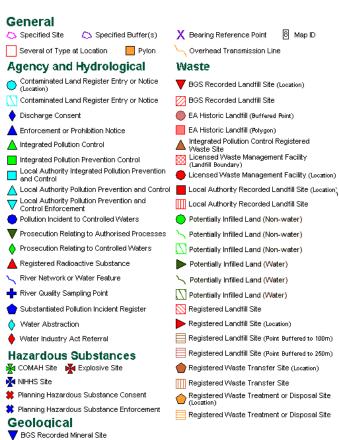

#### Contents

| Data Type                                                     | Page<br>Number | On Site | 0 to 250m<br>(*up to 500m) |
|---------------------------------------------------------------|----------------|---------|----------------------------|
| Agency & Hydrological                                         |                |         |                            |
| BGS Groundwater Flooding Susceptibility                       | pg 1           | Yes     | Yes                        |
| Contaminated Land Register Entries and Notices                |                |         |                            |
| Discharge Consents                                            | pg 5           | 66      | 5                          |
| Prosecutions Relating to Controlled Waters                    |                |         | n/a                        |
| Enforcement and Prohibition Notices                           | pg 23          | 1       | 2                          |
| Integrated Pollution Controls                                 | pg 23          | 186     | 23                         |
| Integrated Pollution Prevention And Control                   | pg 54          | 76      | 3                          |
| Local Authority Integrated Pollution Prevention And Control   |                |         |                            |
| Local Authority Pollution Prevention and Controls             | pg 82          | 4       | 2                          |
| Local Authority Pollution Prevention and Control Enforcements |                |         |                            |
| Nearest Surface Water Feature                                 | pg 83          | Yes     |                            |
| Pollution Incidents to Controlled Waters                      | pg 83          | 3       |                            |
| Prosecutions Relating to Authorised Processes                 |                |         |                            |
| Registered Radioactive Substances                             | pg 84          | 8       | 5                          |
| River Quality                                                 |                |         |                            |
| River Quality Biology Sampling Points                         |                |         |                            |
| River Quality Chemistry Sampling Points                       |                |         |                            |
| Substantiated Pollution Incident Register                     | pg 86          | 2       |                            |
| Water Abstractions                                            | pg 86          | 5       |                            |
| Water Industry Act Referrals                                  |                |         |                            |
| Groundwater Vulnerability Map                                 | pg 88          | Yes     | n/a                        |
| Groundwater Vulnerability - Soluble Rock Risk                 |                |         | n/a                        |
| Groundwater Vulnerability - Local Information                 |                |         | n/a                        |
| Bedrock Aquifer Designations                                  | pg 91          | Yes     | n/a                        |
| Superficial Aquifer Designations                              | pg 92          | Yes     | n/a                        |
| Source Protection Zones                                       |                |         |                            |
| Extreme Flooding from Rivers or Sea without Defences          | pg 92          | Yes     |                            |
| Flooding from Rivers or Sea without Defences                  | pg 92          | Yes     |                            |
| Areas Benefiting from Flood Defences                          | pg 92          | Yes     |                            |
| Flood Water Storage Areas                                     |                |         |                            |
| Flood Defences                                                |                |         |                            |
| OS Water Network Lines                                        | pg 92          | 14      |                            |

| Data Type                                                           | Page<br>Number | On Site | 0 to 250m<br>(*up to 500m) |
|---------------------------------------------------------------------|----------------|---------|----------------------------|
| Waste                                                               |                |         |                            |
| BGS Recorded Landfill Sites                                         |                |         |                            |
| Historical Landfill Sites                                           | pg 94          | 3       |                            |
| Integrated Pollution Control Registered Waste Sites                 | pg 94          | 11      |                            |
| Licensed Waste Management Facilities (Landfill Boundaries)          |                |         |                            |
| Licensed Waste Management Facilities (Locations)                    | pg 96          | 6       | 2                          |
| Local Authority Landfill Coverage                                   | pg 97          | 2       | n/a                        |
| Local Authority Recorded Landfill Sites                             |                |         |                            |
| Potentially Infilled Land (Non-Water)                               |                |         |                            |
| Potentially Infilled Land (Water)                                   | pg 97          | 6       |                            |
| Registered Landfill Sites                                           | pg 98          | 2       | 1                          |
| Registered Waste Transfer Sites                                     | pg 99          | 3       |                            |
| Registered Waste Treatment or Disposal Sites                        | pg 100         | 7       | 3                          |
| Hazardous Substances                                                |                |         |                            |
| Control of Major Accident Hazards Sites (COMAH)                     | pg 105         | 19      | 3                          |
| Explosive Sites                                                     |                |         |                            |
| Notification of Installations Handling Hazardous Substances (NIHHS) | pg 107         | 6       | 1                          |
| Planning Hazardous Substance Consents                               | pg 107         | 65      | 4                          |
| Planning Hazardous Substance Enforcements                           |                |         |                            |

| Data Type                                                         | Page<br>Number | On Site | 0 to 250m<br>(*up to 500m) |
|-------------------------------------------------------------------|----------------|---------|----------------------------|
| Geological                                                        |                |         |                            |
| BGS 1:625,000 Solid Geology                                       | pg 119         | Yes     | n/a                        |
| BGS Estimated Soil Chemistry                                      | pg 119         | Yes     | Yes                        |
| BGS Recorded Mineral Sites                                        |                |         |                            |
| BGS Urban Soil Chemistry                                          |                |         |                            |
| BGS Urban Soil Chemistry Averages                                 |                |         |                            |
| CBSCB Compensation District                                       |                |         | n/a                        |
| Coal Mining Affected Areas                                        |                |         | n/a                        |
| Mining Instability                                                | pg 119         | Yes     | n/a                        |
| Man-Made Mining Cavities                                          |                |         |                            |
| Natural Cavities                                                  |                |         |                            |
| Non Coal Mining Areas of Great Britain                            | pg 119         | Yes     | Yes                        |
| Potential for Collapsible Ground Stability Hazards                |                |         |                            |
| Potential for Compressible Ground Stability Hazards               | pg 120         | Yes     | Yes                        |
| Potential for Ground Dissolution Stability Hazards                |                |         |                            |
| Potential for Landslide Ground Stability Hazards                  | pg 120         | Yes     | Yes                        |
| Potential for Running Sand Ground Stability Hazards               | pg 120         | Yes     | Yes                        |
| Potential for Shrinking or Swelling Clay Ground Stability Hazards | pg 121         | Yes     | Yes                        |
| Radon Potential - Radon Affected Areas                            |                |         | n/a                        |
| Radon Potential - Radon Protection Measures                       |                |         | n/a                        |
| Industrial Land Use                                               |                |         |                            |
| Contemporary Trade Directory Entries                              | pg 122         | 11      | 1                          |
| Fuel Station Entries                                              |                |         |                            |
| Points of Interest - Commercial Services                          |                |         |                            |
| Points of Interest - Education and Health                         |                |         |                            |
| Points of Interest - Manufacturing and Production                 | pg 123         | 535     | 356                        |
| Points of Interest - Public Infrastructure                        | pg 197         | 8       |                            |
| Points of Interest - Recreational and Environmental               |                |         |                            |
| Gas Pipelines                                                     | pg 198         | 1       |                            |
| Underground Electrical Cables                                     |                |         |                            |

| Data Type                            | Page<br>Number | On Site | 0 to 250m<br>(*up to 500m) |
|--------------------------------------|----------------|---------|----------------------------|
| Sensitive Land Use                   |                |         |                            |
| Ancient Woodland                     |                |         |                            |
| Areas of Adopted Green Belt          |                |         |                            |
| Areas of Unadopted Green Belt        |                |         |                            |
| Areas of Outstanding Natural Beauty  |                |         |                            |
| Environmentally Sensitive Areas      |                |         |                            |
| Forest Parks                         |                |         |                            |
| Local Nature Reserves                |                |         |                            |
| Marine Nature Reserves               |                |         |                            |
| National Nature Reserves             | pg 199         | 1       |                            |
| National Parks                       |                |         |                            |
| Nitrate Sensitive Areas              |                |         |                            |
| Nitrate Vulnerable Zones             |                |         |                            |
| Ramsar Sites                         | pg 199         | 1       |                            |
| Sites of Special Scientific Interest | pg 199         | 2       |                            |
| Special Areas of Conservation        |                |         |                            |
| Special Protection Areas             | pg 199         | 1       |                            |
| World Heritage Sites                 |                |         |                            |