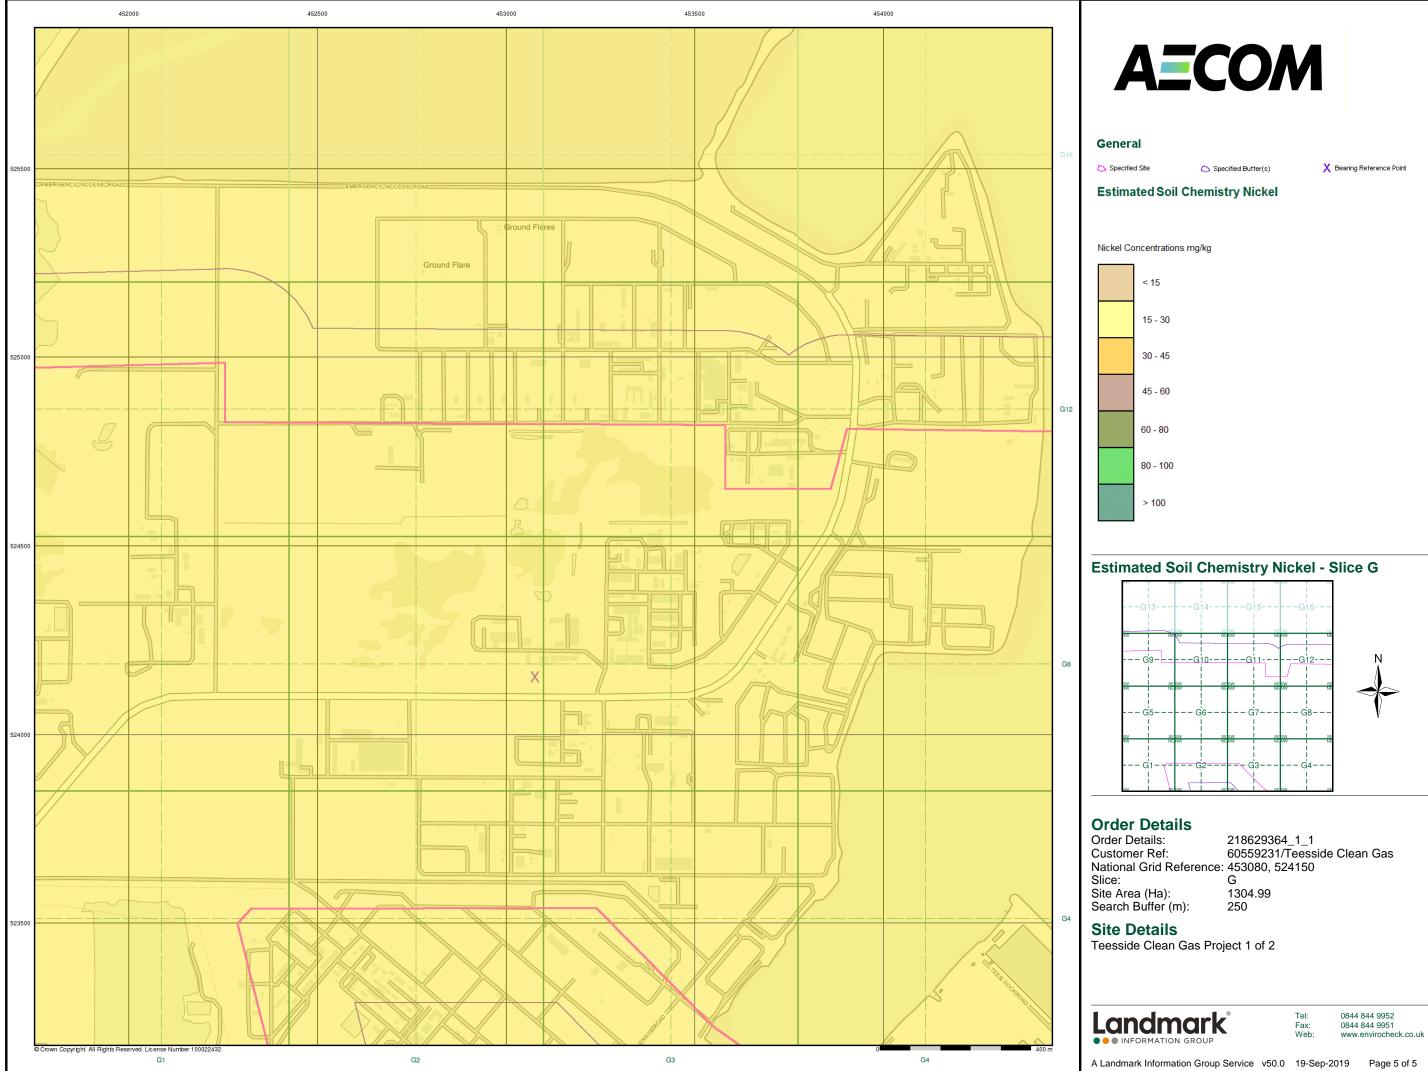

| Data Type                                                         | Page<br>Number | On Site | 0 to 250m<br>(*up to 500m) |
|-------------------------------------------------------------------|----------------|---------|----------------------------|
| Geological                                                        |                |         |                            |
| BGS 1:625,000 Solid Geology                                       | pg 119         | Yes     | n/a                        |
| BGS Estimated Soil Chemistry                                      | pg 119         | Yes     | Yes                        |
| BGS Recorded Mineral Sites                                        |                |         |                            |
| BGS Urban Soil Chemistry                                          |                |         |                            |
| BGS Urban Soil Chemistry Averages                                 |                |         |                            |
| CBSCB Compensation District                                       |                |         | n/a                        |
| Coal Mining Affected Areas                                        |                |         | n/a                        |
| Mining Instability                                                | pg 119         | Yes     | n/a                        |
| Man-Made Mining Cavities                                          |                |         |                            |
| Natural Cavities                                                  |                |         |                            |
| Non Coal Mining Areas of Great Britain                            | pg 119         | Yes     | Yes                        |
| Potential for Collapsible Ground Stability Hazards                |                |         |                            |
| Potential for Compressible Ground Stability Hazards               | pg 120         | Yes     | Yes                        |
| Potential for Ground Dissolution Stability Hazards                |                |         |                            |
| Potential for Landslide Ground Stability Hazards                  | pg 120         | Yes     | Yes                        |
| Potential for Running Sand Ground Stability Hazards               | pg 120         | Yes     | Yes                        |
| Potential for Shrinking or Swelling Clay Ground Stability Hazards | pg 121         | Yes     | Yes                        |
| Radon Potential - Radon Affected Areas                            |                |         | n/a                        |
| Radon Potential - Radon Protection Measures                       |                |         | n/a                        |
| Industrial Land Use                                               |                |         |                            |
| Contemporary Trade Directory Entries                              | pg 122         | 11      | 1                          |
| Fuel Station Entries                                              |                |         |                            |
| Points of Interest - Commercial Services                          |                |         |                            |
| Points of Interest - Education and Health                         |                |         |                            |
| Points of Interest - Manufacturing and Production                 | pg 123         | 535     | 356                        |
| Points of Interest - Public Infrastructure                        | pg 197         | 8       |                            |
| Points of Interest - Recreational and Environmental               |                |         |                            |
| Gas Pipelines                                                     | pg 198         | 1       |                            |
| Underground Electrical Cables                                     |                |         |                            |