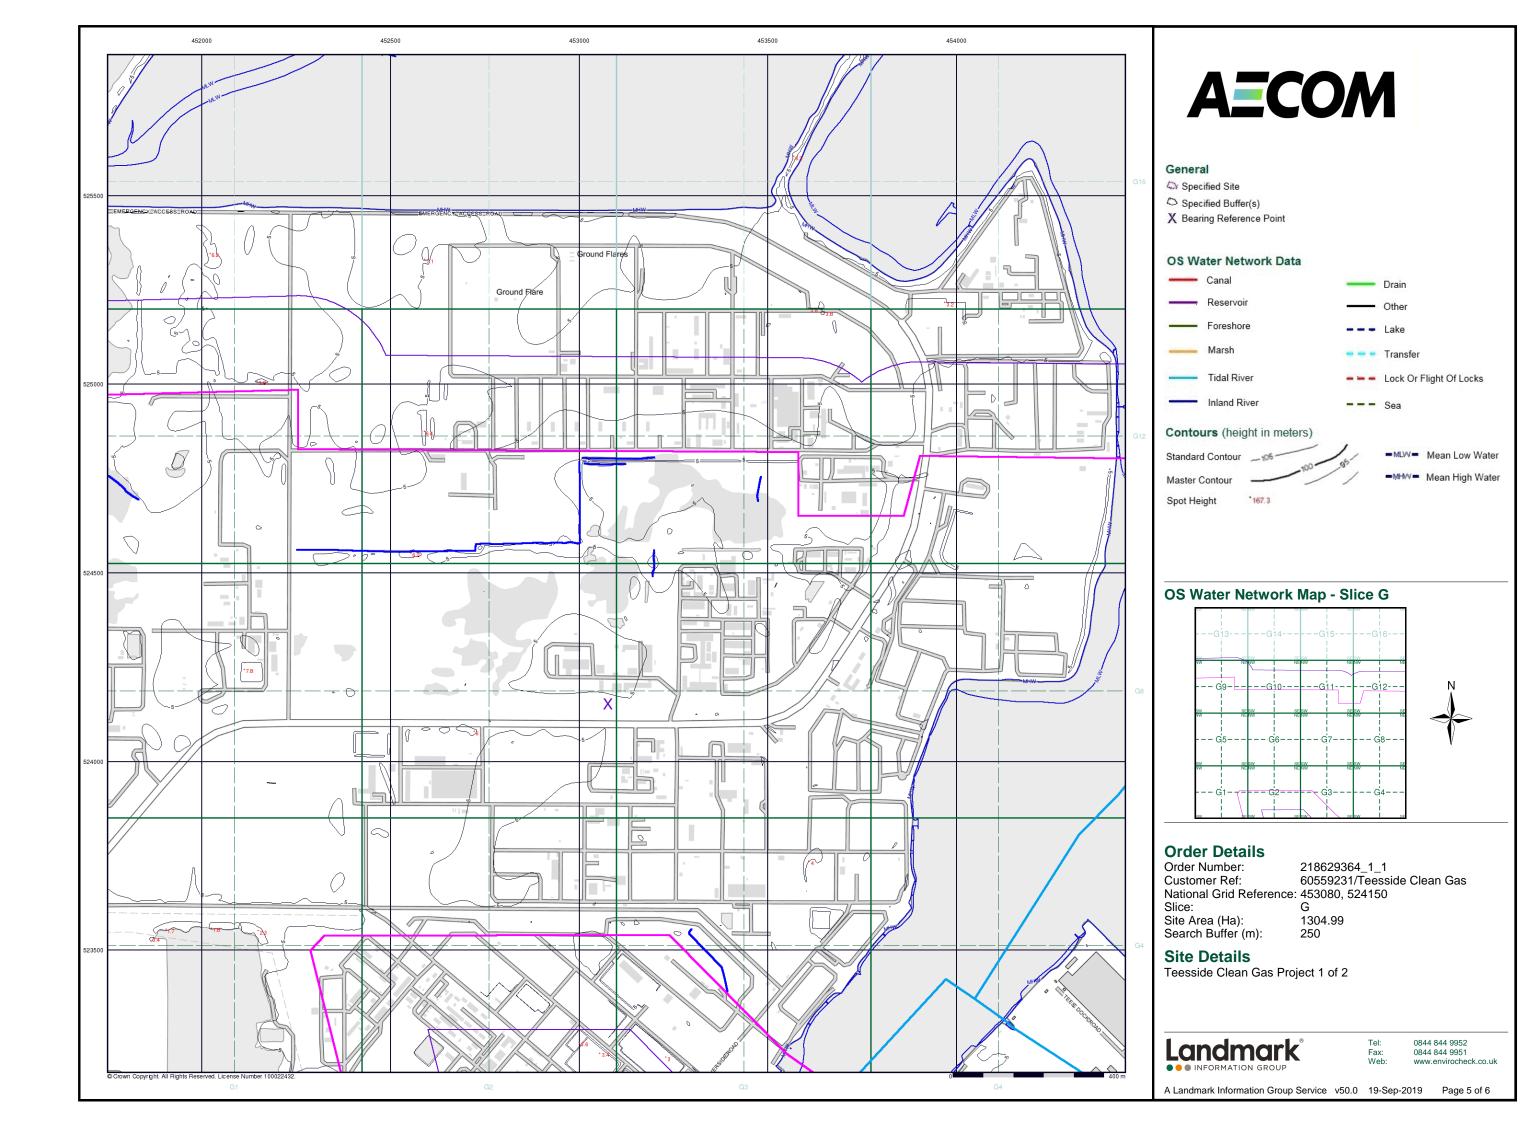

# National Grid Reference: 453080, 524150

Slice: G

Site Area (Ha):

1304.99

Search Buffer (m): 250

Site Details: Teesside Clean Gas Project 1 of 2

#### Contents

| Data Type                                                     | Page<br>Number | On Site | 0 to 250m<br>(*up to 500m) |
|---------------------------------------------------------------|----------------|---------|----------------------------|
| Agency & Hydrological                                         |                |         |                            |
| BGS Groundwater Flooding Susceptibility                       | pg 1           | Yes     | Yes                        |
| Contaminated Land Register Entries and Notices                |                |         |                            |
| Discharge Consents                                            | pg 5           | 66      | 5                          |
| Prosecutions Relating to Controlled Waters                    |                |         | n/a                        |
| Enforcement and Prohibition Notices                           | pg 23          | 1       | 2                          |
| Integrated Pollution Controls                                 | pg 23          | 186     | 23                         |
| Integrated Pollution Prevention And Control                   | pg 54          | 76      | 3                          |
| Local Authority Integrated Pollution Prevention And Control   |                |         |                            |
| Local Authority Pollution Prevention and Controls             | pg 82          | 4       | 2                          |
| Local Authority Pollution Prevention and Control Enforcements |                |         |                            |
| Nearest Surface Water Feature                                 | pg 83          | Yes     |                            |
| Pollution Incidents to Controlled Waters                      | pg 83          | 3       |                            |
| Prosecutions Relating to Authorised Processes                 |                |         |                            |
| Registered Radioactive Substances                             | pg 84          | 8       | 5                          |
| River Quality                                                 |                |         |                            |
| River Quality Biology Sampling Points                         |                |         |                            |
| River Quality Chemistry Sampling Points                       |                |         |                            |
| Substantiated Pollution Incident Register                     | pg 86          | 2       |                            |
| Water Abstractions                                            | pg 86          | 5       |                            |
| Water Industry Act Referrals                                  |                |         |                            |
| Groundwater Vulnerability Map                                 | pg 88          | Yes     | n/a                        |
| Groundwater Vulnerability - Soluble Rock Risk                 |                |         | n/a                        |
| Groundwater Vulnerability - Local Information                 |                |         | n/a                        |
| Bedrock Aquifer Designations                                  | pg 91          | Yes     | n/a                        |
| Superficial Aquifer Designations                              | pg 92          | Yes     | n/a                        |
| Source Protection Zones                                       |                |         |                            |
| Extreme Flooding from Rivers or Sea without Defences          | pg 92          | Yes     |                            |
| Flooding from Rivers or Sea without Defences                  | pg 92          | Yes     |                            |
| Areas Benefiting from Flood Defences                          | pg 92          | Yes     |                            |
| Flood Water Storage Areas                                     |                |         |                            |
| Flood Defences                                                |                |         |                            |
| OS Water Network Lines                                        | pg 92          | 14      |                            |