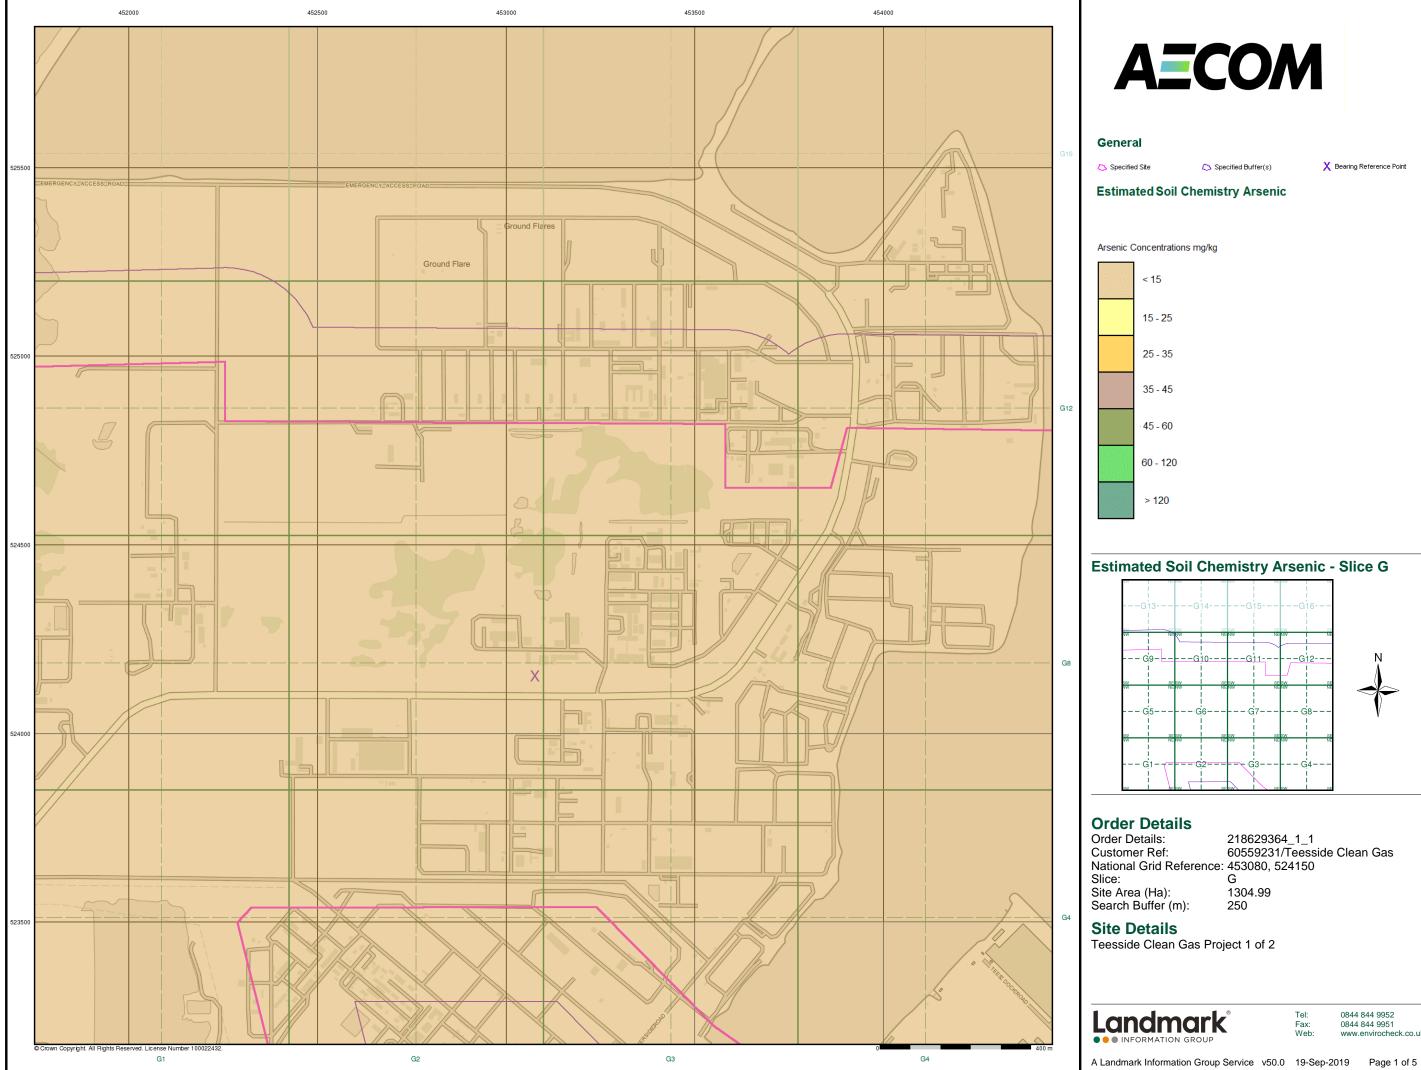

# National Grid Reference: 453080, 524150

Slice: G

Site Area (Ha):

1304.99

Search Buffer (m): 250

Site Details: Teesside Clean Gas Project 1 of 2

| Data Type                                                         | Page<br>Number | On Site | 0 to 250m<br>(*up to 500m) |
|-------------------------------------------------------------------|----------------|---------|----------------------------|
| Geological                                                        |                |         |                            |
| BGS 1:625,000 Solid Geology                                       | pg 119         | Yes     | n/a                        |
| BGS Estimated Soil Chemistry                                      | pg 119         | Yes     | Yes                        |
| BGS Recorded Mineral Sites                                        |                |         |                            |
| BGS Urban Soil Chemistry                                          |                |         |                            |
| BGS Urban Soil Chemistry Averages                                 |                |         |                            |
| CBSCB Compensation District                                       |                |         | n/a                        |
| Coal Mining Affected Areas                                        |                |         | n/a                        |
| Mining Instability                                                | pg 119         | Yes     | n/a                        |
| Man-Made Mining Cavities                                          |                |         |                            |
| Natural Cavities                                                  |                |         |                            |
| Non Coal Mining Areas of Great Britain                            | pg 119         | Yes     | Yes                        |
| Potential for Collapsible Ground Stability Hazards                |                |         |                            |
| Potential for Compressible Ground Stability Hazards               | pg 120         | Yes     | Yes                        |
| Potential for Ground Dissolution Stability Hazards                |                |         |                            |
| Potential for Landslide Ground Stability Hazards                  | pg 120         | Yes     | Yes                        |
| Potential for Running Sand Ground Stability Hazards               | pg 120         | Yes     | Yes                        |
| Potential for Shrinking or Swelling Clay Ground Stability Hazards | pg 121         | Yes     | Yes                        |
| Radon Potential - Radon Affected Areas                            |                |         | n/a                        |
| Radon Potential - Radon Protection Measures                       |                |         | n/a                        |
| Industrial Land Use                                               |                |         |                            |
| Contemporary Trade Directory Entries                              | pg 122         | 11      | 1                          |
| Fuel Station Entries                                              |                |         |                            |
| Points of Interest - Commercial Services                          |                |         |                            |
| Points of Interest - Education and Health                         |                |         |                            |
| Points of Interest - Manufacturing and Production                 | pg 123         | 535     | 356                        |
| Points of Interest - Public Infrastructure                        | pg 197         | 8       |                            |
| Points of Interest - Recreational and Environmental               |                |         |                            |
| Gas Pipelines                                                     | pg 198         | 1       |                            |
| Underground Electrical Cables                                     |                |         |                            |