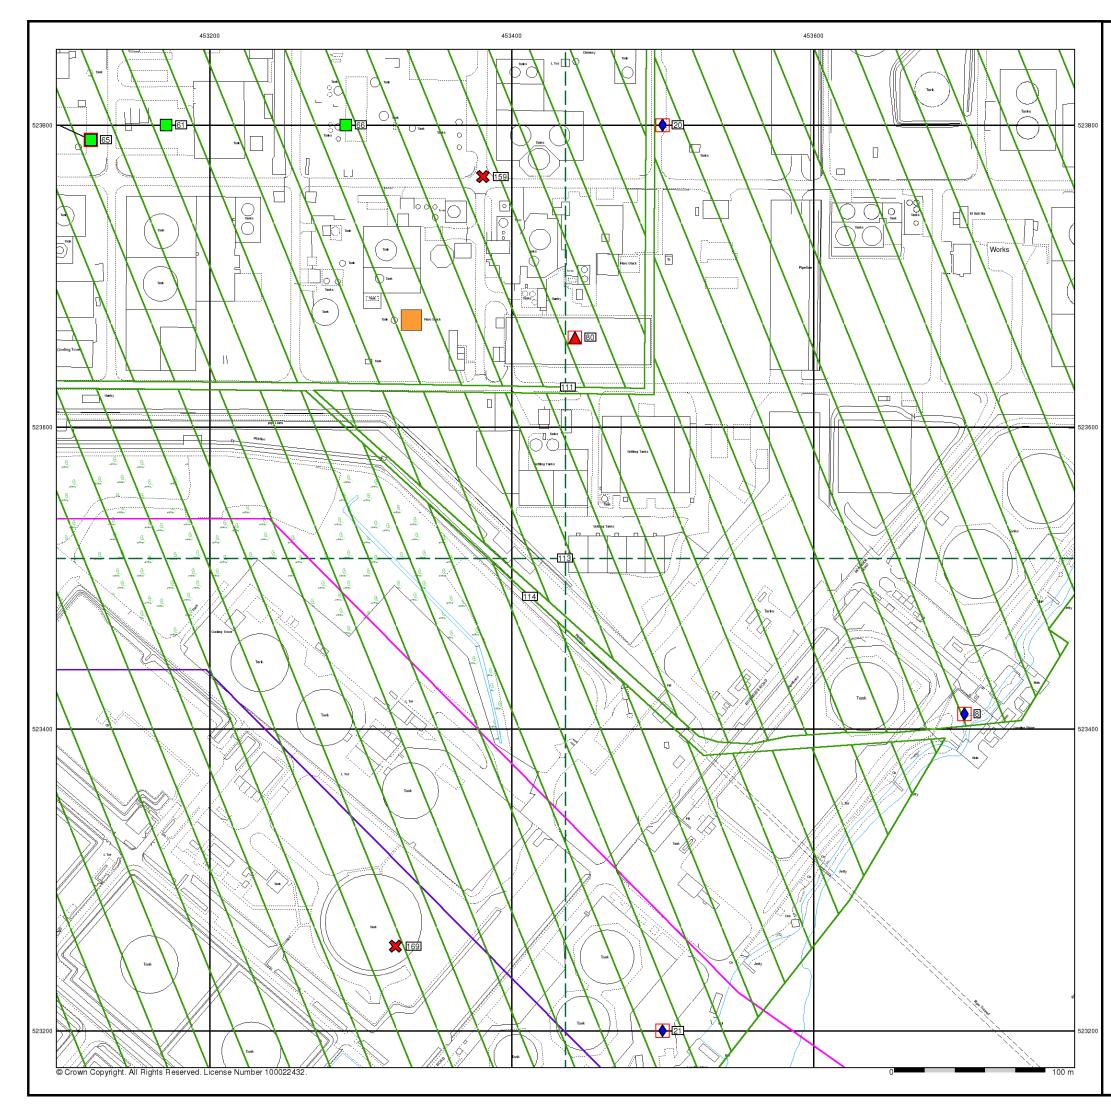

#### Contents

| Data Type                                                     | Page<br>Number | On Site | 0 to 250m<br>(*up to 500m) |
|---------------------------------------------------------------|----------------|---------|----------------------------|
| Agency & Hydrological                                         |                |         |                            |
| BGS Groundwater Flooding Susceptibility                       | pg 1           | Yes     | Yes                        |
| Contaminated Land Register Entries and Notices                |                |         |                            |
| Discharge Consents                                            | pg 5           | 66      | 5                          |
| Prosecutions Relating to Controlled Waters                    |                |         | n/a                        |
| Enforcement and Prohibition Notices                           | pg 23          | 1       | 2                          |
| Integrated Pollution Controls                                 | pg 23          | 186     | 23                         |
| Integrated Pollution Prevention And Control                   | pg 54          | 76      | 3                          |
| Local Authority Integrated Pollution Prevention And Control   |                |         |                            |
| Local Authority Pollution Prevention and Controls             | pg 82          | 4       | 2                          |
| Local Authority Pollution Prevention and Control Enforcements |                |         |                            |
| Nearest Surface Water Feature                                 | pg 83          | Yes     |                            |
| Pollution Incidents to Controlled Waters                      | pg 83          | 3       |                            |
| Prosecutions Relating to Authorised Processes                 |                |         |                            |
| Registered Radioactive Substances                             | pg 84          | 8       | 5                          |
| River Quality                                                 |                |         |                            |
| River Quality Biology Sampling Points                         |                |         |                            |
| River Quality Chemistry Sampling Points                       |                |         |                            |
| Substantiated Pollution Incident Register                     | pg 86          | 2       |                            |
| Water Abstractions                                            | pg 86          | 5       |                            |
| Water Industry Act Referrals                                  |                |         |                            |
| Groundwater Vulnerability Map                                 | pg 88          | Yes     | n/a                        |
| Groundwater Vulnerability - Soluble Rock Risk                 |                |         | n/a                        |
| Groundwater Vulnerability - Local Information                 |                |         | n/a                        |
| Bedrock Aquifer Designations                                  | pg 91          | Yes     | n/a                        |
| Superficial Aquifer Designations                              | pg 92          | Yes     | n/a                        |
| Source Protection Zones                                       |                |         |                            |
| Extreme Flooding from Rivers or Sea without Defences          | pg 92          | Yes     |                            |
| Flooding from Rivers or Sea without Defences                  | pg 92          | Yes     |                            |
| Areas Benefiting from Flood Defences                          | pg 92          | Yes     |                            |
| Flood Water Storage Areas                                     |                |         |                            |
| Flood Defences                                                |                |         |                            |
| OS Water Network Lines                                        | pg 92          | 14      |                            |

| Data Type                                                           | Page<br>Number | On Site | 0 to 250m<br>(*up to 500m) |
|---------------------------------------------------------------------|----------------|---------|----------------------------|
| Waste                                                               |                |         |                            |
| BGS Recorded Landfill Sites                                         |                |         |                            |
| Historical Landfill Sites                                           | pg 94          | 3       |                            |
| Integrated Pollution Control Registered Waste Sites                 | pg 94          | 11      |                            |
| Licensed Waste Management Facilities (Landfill Boundaries)          |                |         |                            |
| Licensed Waste Management Facilities (Locations)                    | pg 96          | 6       | 2                          |
| Local Authority Landfill Coverage                                   | pg 97          | 2       | n/a                        |
| Local Authority Recorded Landfill Sites                             |                |         |                            |
| Potentially Infilled Land (Non-Water)                               |                |         |                            |
| Potentially Infilled Land (Water)                                   | pg 97          | 6       |                            |
| Registered Landfill Sites                                           | pg 98          | 2       | 1                          |
| Registered Waste Transfer Sites                                     | pg 99          | 3       |                            |
| Registered Waste Treatment or Disposal Sites                        | pg 100         | 7       | 3                          |
| Hazardous Substances                                                |                |         |                            |
| Control of Major Accident Hazards Sites (COMAH)                     | pg 105         | 19      | 3                          |
| Explosive Sites                                                     |                |         |                            |
| Notification of Installations Handling Hazardous Substances (NIHHS) | pg 107         | 6       | 1                          |
| Planning Hazardous Substance Consents                               | pg 107         | 65      | 4                          |
| Planning Hazardous Substance Enforcements                           |                |         |                            |