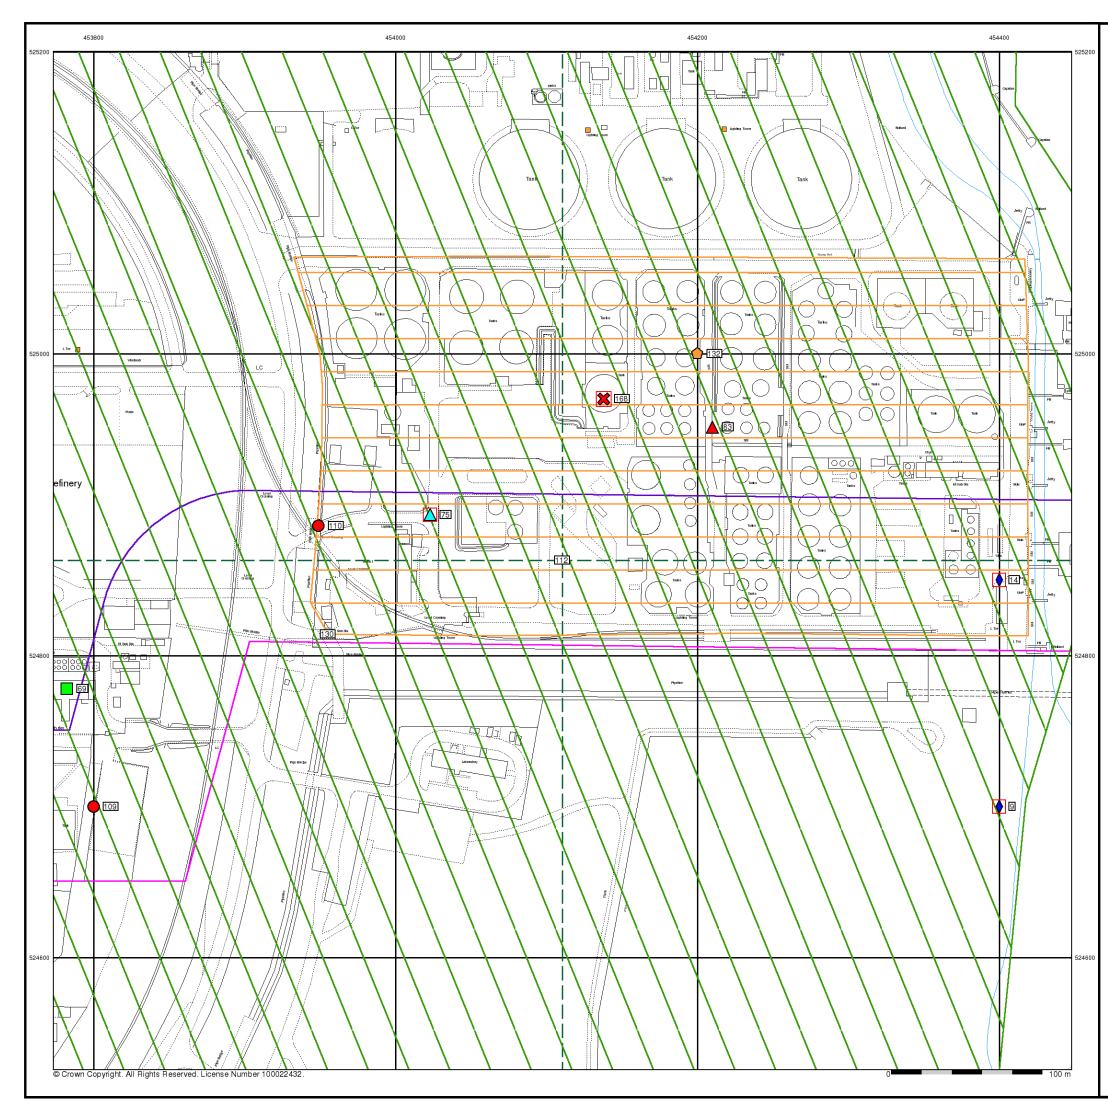

#### Contents

| Data Type                                                     | Page<br>Number | On Site | 0 to 250m<br>(*up to 500m) |
|---------------------------------------------------------------|----------------|---------|----------------------------|
| Agency & Hydrological                                         |                |         |                            |
| BGS Groundwater Flooding Susceptibility                       | pg 1           | Yes     | Yes                        |
| Contaminated Land Register Entries and Notices                |                |         |                            |
| Discharge Consents                                            | pg 5           | 66      | 5                          |
| Prosecutions Relating to Controlled Waters                    |                |         | n/a                        |
| Enforcement and Prohibition Notices                           | pg 23          | 1       | 2                          |
| Integrated Pollution Controls                                 | pg 23          | 186     | 23                         |
| Integrated Pollution Prevention And Control                   | pg 54          | 76      | 3                          |
| Local Authority Integrated Pollution Prevention And Control   |                |         |                            |
| Local Authority Pollution Prevention and Controls             | pg 82          | 4       | 2                          |
| Local Authority Pollution Prevention and Control Enforcements |                |         |                            |
| Nearest Surface Water Feature                                 | pg 83          | Yes     |                            |
| Pollution Incidents to Controlled Waters                      | pg 83          | 3       |                            |
| Prosecutions Relating to Authorised Processes                 |                |         |                            |
| Registered Radioactive Substances                             | pg 84          | 8       | 5                          |
| River Quality                                                 |                |         |                            |
| River Quality Biology Sampling Points                         |                |         |                            |
| River Quality Chemistry Sampling Points                       |                |         |                            |
| Substantiated Pollution Incident Register                     | pg 86          | 2       |                            |
| Water Abstractions                                            | pg 86          | 5       |                            |
| Water Industry Act Referrals                                  |                |         |                            |
| Groundwater Vulnerability Map                                 | pg 88          | Yes     | n/a                        |
| Groundwater Vulnerability - Soluble Rock Risk                 |                |         | n/a                        |
| Groundwater Vulnerability - Local Information                 |                |         | n/a                        |
| Bedrock Aquifer Designations                                  | pg 91          | Yes     | n/a                        |
| Superficial Aquifer Designations                              | pg 92          | Yes     | n/a                        |
| Source Protection Zones                                       |                |         |                            |
| Extreme Flooding from Rivers or Sea without Defences          | pg 92          | Yes     |                            |
| Flooding from Rivers or Sea without Defences                  | pg 92          | Yes     |                            |
| Areas Benefiting from Flood Defences                          | pg 92          | Yes     |                            |
| Flood Water Storage Areas                                     |                |         |                            |
| Flood Defences                                                |                |         |                            |
| OS Water Network Lines                                        | pg 92          | 14      |                            |

| Data Type                                                           | Page<br>Number | On Site | 0 to 250m<br>(*up to 500m) |
|---------------------------------------------------------------------|----------------|---------|----------------------------|
| Waste                                                               |                |         |                            |
| BGS Recorded Landfill Sites                                         |                |         |                            |
| Historical Landfill Sites                                           | pg 94          | 3       |                            |
| Integrated Pollution Control Registered Waste Sites                 | pg 94          | 11      |                            |
| Licensed Waste Management Facilities (Landfill Boundaries)          |                |         |                            |
| Licensed Waste Management Facilities (Locations)                    | pg 96          | 6       | 2                          |
| Local Authority Landfill Coverage                                   | pg 97          | 2       | n/a                        |
| Local Authority Recorded Landfill Sites                             |                |         |                            |
| Potentially Infilled Land (Non-Water)                               |                |         |                            |
| Potentially Infilled Land (Water)                                   | pg 97          | 6       |                            |
| Registered Landfill Sites                                           | pg 98          | 2       | 1                          |
| Registered Waste Transfer Sites                                     | pg 99          | 3       |                            |
| Registered Waste Treatment or Disposal Sites                        | pg 100         | 7       | 3                          |
| Hazardous Substances                                                |                |         |                            |
| Control of Major Accident Hazards Sites (COMAH)                     | pg 105         | 19      | 3                          |
| Explosive Sites                                                     |                |         |                            |
| Notification of Installations Handling Hazardous Substances (NIHHS) | pg 107         | 6       | 1                          |
| Planning Hazardous Substance Consents                               | pg 107         | 65      | 4                          |
| Planning Hazardous Substance Enforcements                           |                |         |                            |