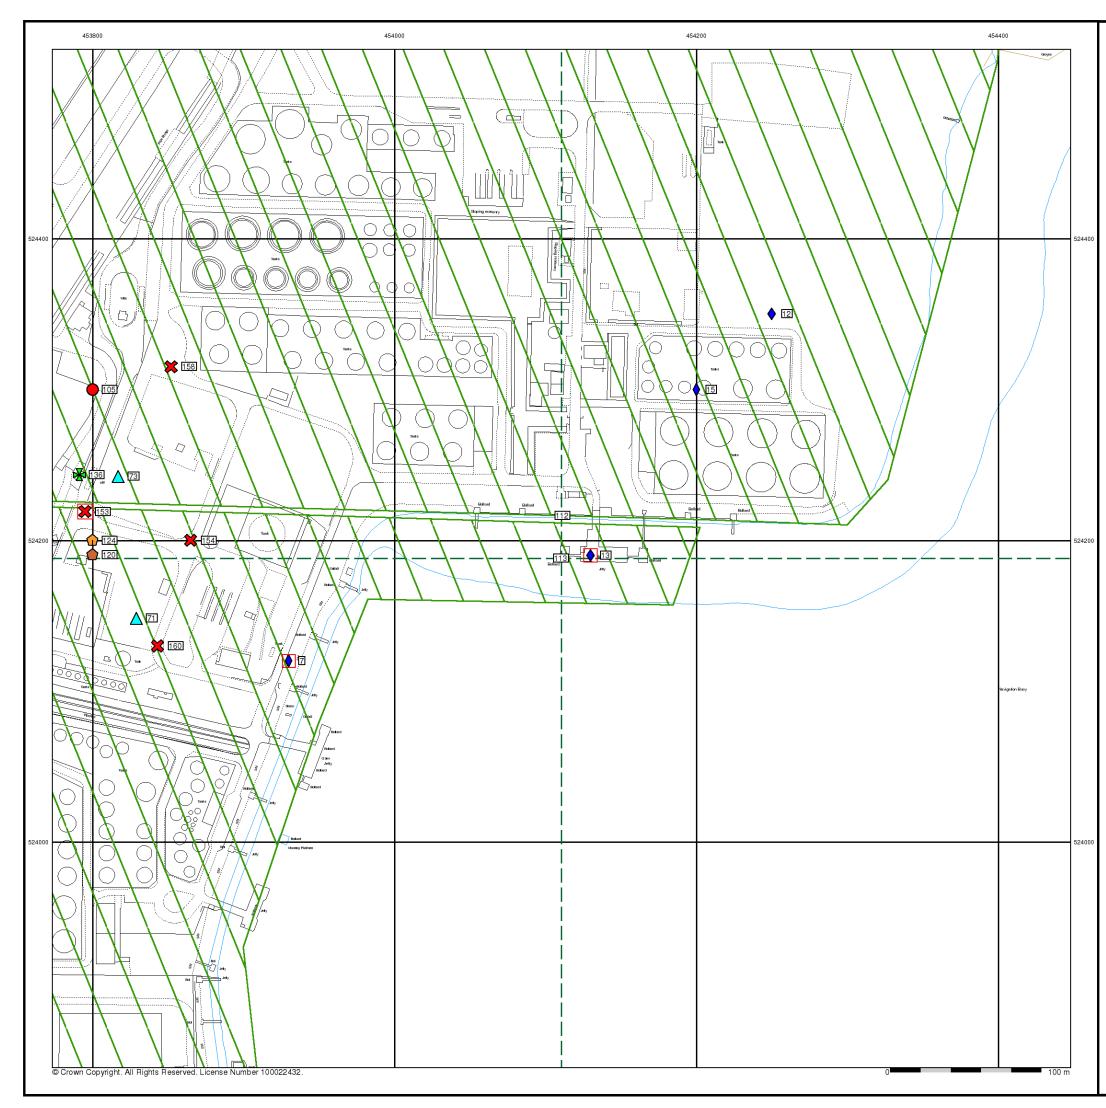

# National Grid Reference: 453080, 524150

Slice: G

Site Area (Ha):

1304.99

Search Buffer (m): 250

Site Details: Teesside Clean Gas Project 1 of 2