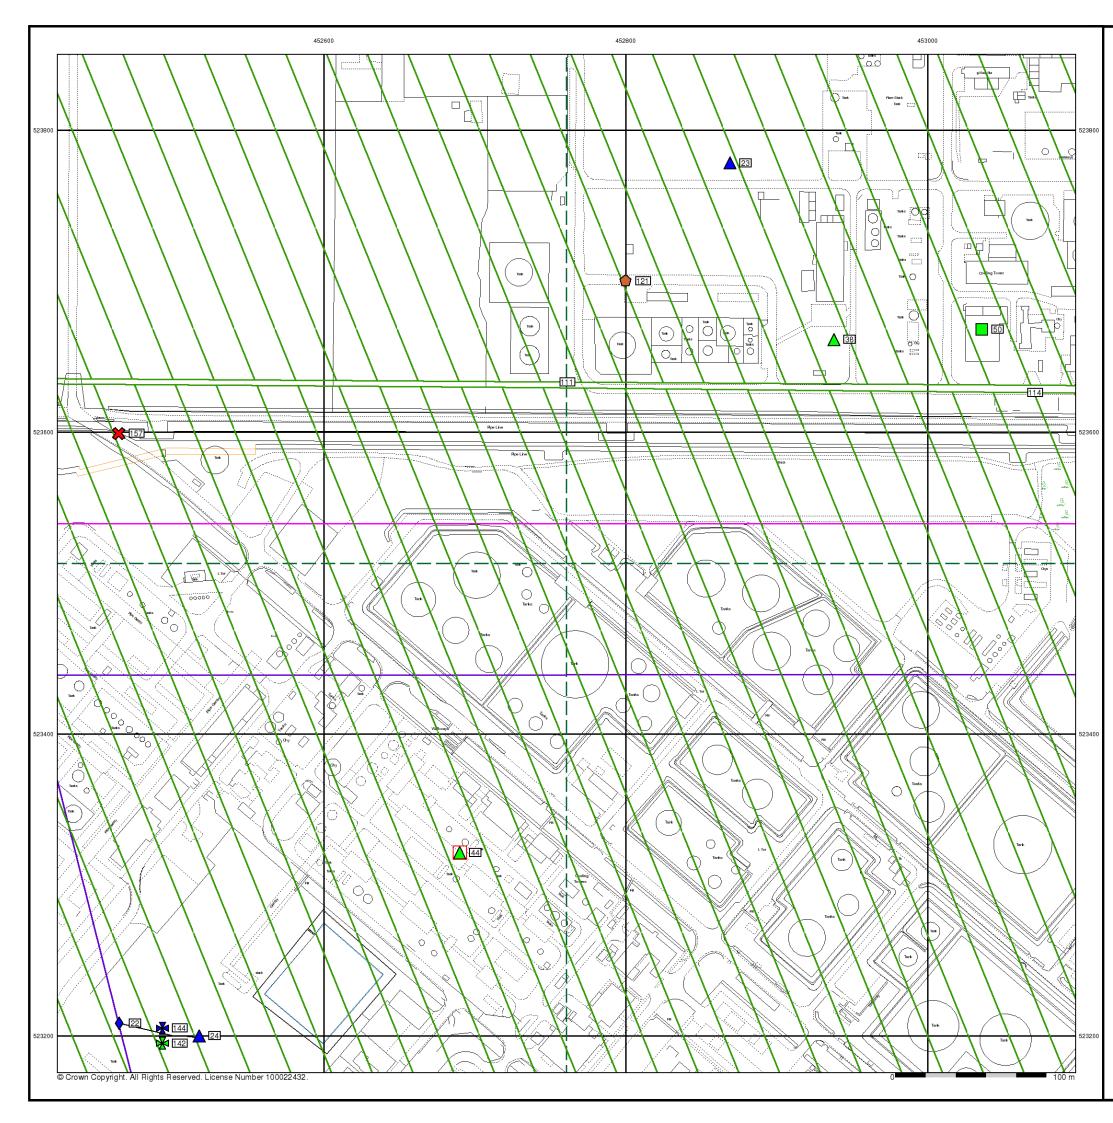

# National Grid Reference: 453080, 524150

Slice: G

Site Area (Ha):

1304.99

Search Buffer (m): 250

Site Details: Teesside Clean Gas Project 1 of 2