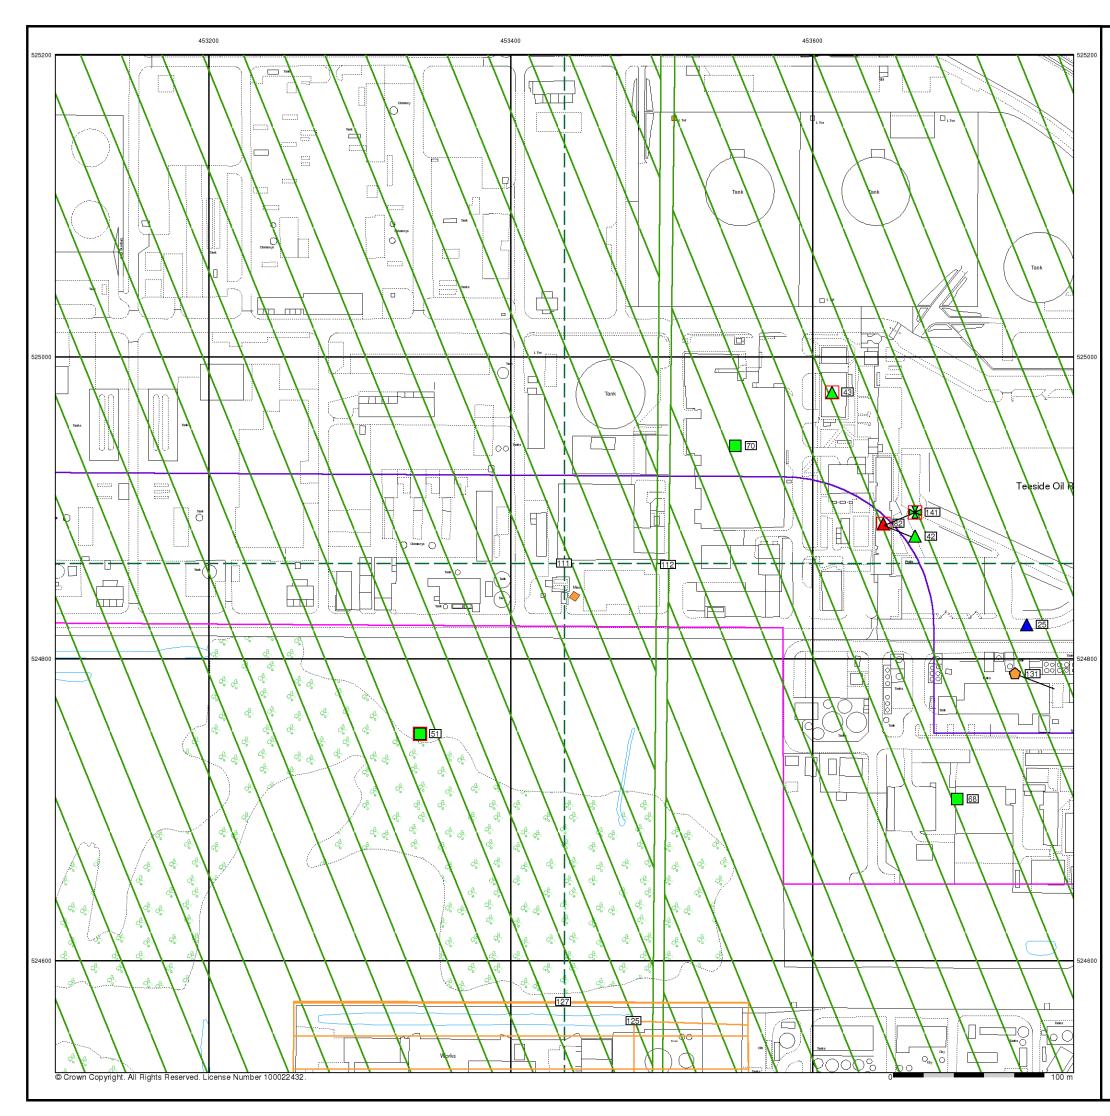

#### Contents

| Data Type                                                     | Page<br>Number | On Site | 0 to 250m<br>(*up to 500m) |
|---------------------------------------------------------------|----------------|---------|----------------------------|
| Agency & Hydrological                                         |                |         |                            |
| BGS Groundwater Flooding Susceptibility                       | pg 1           | Yes     | Yes                        |
| Contaminated Land Register Entries and Notices                |                |         |                            |
| Discharge Consents                                            | pg 5           | 66      | 5                          |
| Prosecutions Relating to Controlled Waters                    |                |         | n/a                        |
| Enforcement and Prohibition Notices                           | pg 23          | 1       | 2                          |
| Integrated Pollution Controls                                 | pg 23          | 186     | 23                         |
| Integrated Pollution Prevention And Control                   | pg 54          | 76      | 3                          |
| Local Authority Integrated Pollution Prevention And Control   |                |         |                            |
| Local Authority Pollution Prevention and Controls             | pg 82          | 4       | 2                          |
| Local Authority Pollution Prevention and Control Enforcements |                |         |                            |
| Nearest Surface Water Feature                                 | pg 83          | Yes     |                            |
| Pollution Incidents to Controlled Waters                      | pg 83          | 3       |                            |
| Prosecutions Relating to Authorised Processes                 |                |         |                            |
| Registered Radioactive Substances                             | pg 84          | 8       | 5                          |
| River Quality                                                 |                |         |                            |
| River Quality Biology Sampling Points                         |                |         |                            |
| River Quality Chemistry Sampling Points                       |                |         |                            |
| Substantiated Pollution Incident Register                     | pg 86          | 2       |                            |
| Water Abstractions                                            | pg 86          | 5       |                            |
| Water Industry Act Referrals                                  |                |         |                            |
| Groundwater Vulnerability Map                                 | pg 88          | Yes     | n/a                        |
| Groundwater Vulnerability - Soluble Rock Risk                 |                |         | n/a                        |
| Groundwater Vulnerability - Local Information                 |                |         | n/a                        |
| Bedrock Aquifer Designations                                  | pg 91          | Yes     | n/a                        |
| Superficial Aquifer Designations                              | pg 92          | Yes     | n/a                        |
| Source Protection Zones                                       |                |         |                            |
| Extreme Flooding from Rivers or Sea without Defences          | pg 92          | Yes     |                            |
| Flooding from Rivers or Sea without Defences                  | pg 92          | Yes     |                            |
| Areas Benefiting from Flood Defences                          | pg 92          | Yes     |                            |
| Flood Water Storage Areas                                     |                |         |                            |
| Flood Defences                                                |                |         |                            |
| OS Water Network Lines                                        | pg 92          | 14      |                            |

| Data Type                                                           | Page<br>Number | On Site | 0 to 250m<br>(*up to 500m) |
|---------------------------------------------------------------------|----------------|---------|----------------------------|
| Waste                                                               |                |         |                            |
| BGS Recorded Landfill Sites                                         |                |         |                            |
| Historical Landfill Sites                                           | pg 94          | 3       |                            |
| Integrated Pollution Control Registered Waste Sites                 | pg 94          | 11      |                            |
| Licensed Waste Management Facilities (Landfill Boundaries)          |                |         |                            |
| Licensed Waste Management Facilities (Locations)                    | pg 96          | 6       | 2                          |
| Local Authority Landfill Coverage                                   | pg 97          | 2       | n/a                        |
| Local Authority Recorded Landfill Sites                             |                |         |                            |
| Potentially Infilled Land (Non-Water)                               |                |         |                            |
| Potentially Infilled Land (Water)                                   | pg 97          | 6       |                            |
| Registered Landfill Sites                                           | pg 98          | 2       | 1                          |
| Registered Waste Transfer Sites                                     | pg 99          | 3       |                            |
| Registered Waste Treatment or Disposal Sites                        | pg 100         | 7       | 3                          |
| Hazardous Substances                                                |                |         |                            |
| Control of Major Accident Hazards Sites (COMAH)                     | pg 105         | 19      | 3                          |
| Explosive Sites                                                     |                |         |                            |
| Notification of Installations Handling Hazardous Substances (NIHHS) | pg 107         | 6       | 1                          |
| Planning Hazardous Substance Consents                               | pg 107         | 65      | 4                          |
| Planning Hazardous Substance Enforcements                           |                |         |                            |