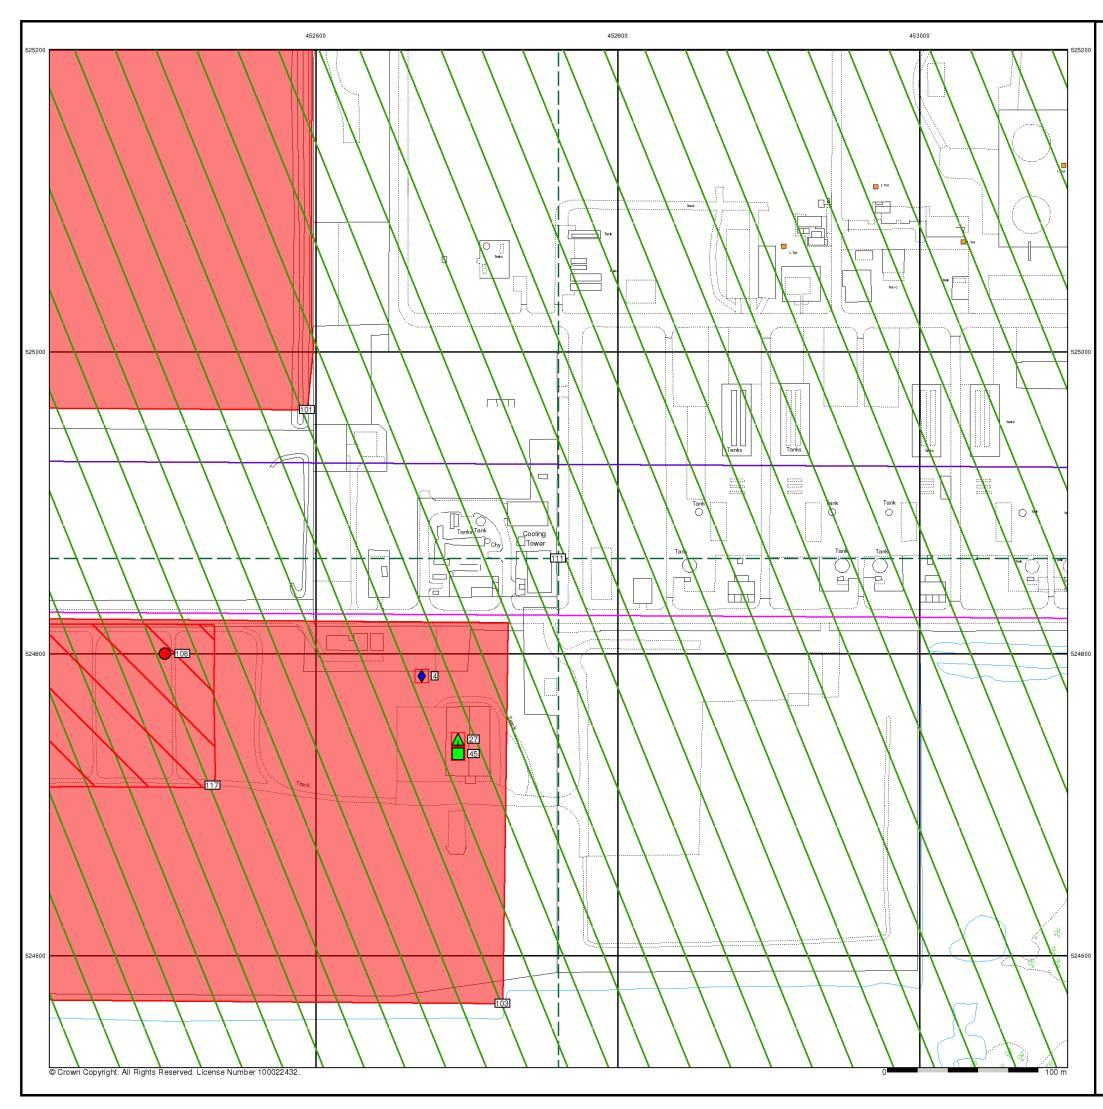

#### Contents

| Data Type                                                     | Page<br>Number | On Site | 0 to 250m<br>(*up to 500m) |
|---------------------------------------------------------------|----------------|---------|----------------------------|
| Agency & Hydrological                                         |                |         |                            |
| BGS Groundwater Flooding Susceptibility                       | pg 1           | Yes     | Yes                        |
| Contaminated Land Register Entries and Notices                |                |         |                            |
| Discharge Consents                                            | pg 5           | 66      | 5                          |
| Prosecutions Relating to Controlled Waters                    |                |         | n/a                        |
| Enforcement and Prohibition Notices                           | pg 23          | 1       | 2                          |
| Integrated Pollution Controls                                 | pg 23          | 186     | 23                         |
| Integrated Pollution Prevention And Control                   | pg 54          | 76      | 3                          |
| Local Authority Integrated Pollution Prevention And Control   |                |         |                            |
| Local Authority Pollution Prevention and Controls             | pg 82          | 4       | 2                          |
| Local Authority Pollution Prevention and Control Enforcements |                |         |                            |
| Nearest Surface Water Feature                                 | pg 83          | Yes     |                            |
| Pollution Incidents to Controlled Waters                      | pg 83          | 3       |                            |
| Prosecutions Relating to Authorised Processes                 |                |         |                            |
| Registered Radioactive Substances                             | pg 84          | 8       | 5                          |
| River Quality                                                 |                |         |                            |
| River Quality Biology Sampling Points                         |                |         |                            |
| River Quality Chemistry Sampling Points                       |                |         |                            |
| Substantiated Pollution Incident Register                     | pg 86          | 2       |                            |
| Water Abstractions                                            | pg 86          | 5       |                            |
| Water Industry Act Referrals                                  |                |         |                            |
| Groundwater Vulnerability Map                                 | pg 88          | Yes     | n/a                        |
| Groundwater Vulnerability - Soluble Rock Risk                 |                |         | n/a                        |
| Groundwater Vulnerability - Local Information                 |                |         | n/a                        |
| Bedrock Aquifer Designations                                  | pg 91          | Yes     | n/a                        |
| Superficial Aquifer Designations                              | pg 92          | Yes     | n/a                        |
| Source Protection Zones                                       |                |         |                            |
| Extreme Flooding from Rivers or Sea without Defences          | pg 92          | Yes     |                            |
| Flooding from Rivers or Sea without Defences                  | pg 92          | Yes     |                            |
| Areas Benefiting from Flood Defences                          | pg 92          | Yes     |                            |
| Flood Water Storage Areas                                     |                |         |                            |
| Flood Defences                                                |                |         |                            |
| OS Water Network Lines                                        | pg 92          | 14      |                            |

| Data Type                                                           | Page<br>Number | On Site | 0 to 250m<br>(*up to 500m) |
|---------------------------------------------------------------------|----------------|---------|----------------------------|
| Waste                                                               |                |         |                            |
| BGS Recorded Landfill Sites                                         |                |         |                            |
| Historical Landfill Sites                                           | pg 94          | 3       |                            |
| Integrated Pollution Control Registered Waste Sites                 | pg 94          | 11      |                            |
| Licensed Waste Management Facilities (Landfill Boundaries)          |                |         |                            |
| Licensed Waste Management Facilities (Locations)                    | pg 96          | 6       | 2                          |
| Local Authority Landfill Coverage                                   | pg 97          | 2       | n/a                        |
| Local Authority Recorded Landfill Sites                             |                |         |                            |
| Potentially Infilled Land (Non-Water)                               |                |         |                            |
| Potentially Infilled Land (Water)                                   | pg 97          | 6       |                            |
| Registered Landfill Sites                                           | pg 98          | 2       | 1                          |
| Registered Waste Transfer Sites                                     | pg 99          | 3       |                            |
| Registered Waste Treatment or Disposal Sites                        | pg 100         | 7       | 3                          |
| Hazardous Substances                                                |                |         |                            |
| Control of Major Accident Hazards Sites (COMAH)                     | pg 105         | 19      | 3                          |
| Explosive Sites                                                     |                |         |                            |
| Notification of Installations Handling Hazardous Substances (NIHHS) | pg 107         | 6       | 1                          |
| Planning Hazardous Substance Consents                               | pg 107         | 65      | 4                          |
| Planning Hazardous Substance Enforcements                           |                |         |                            |