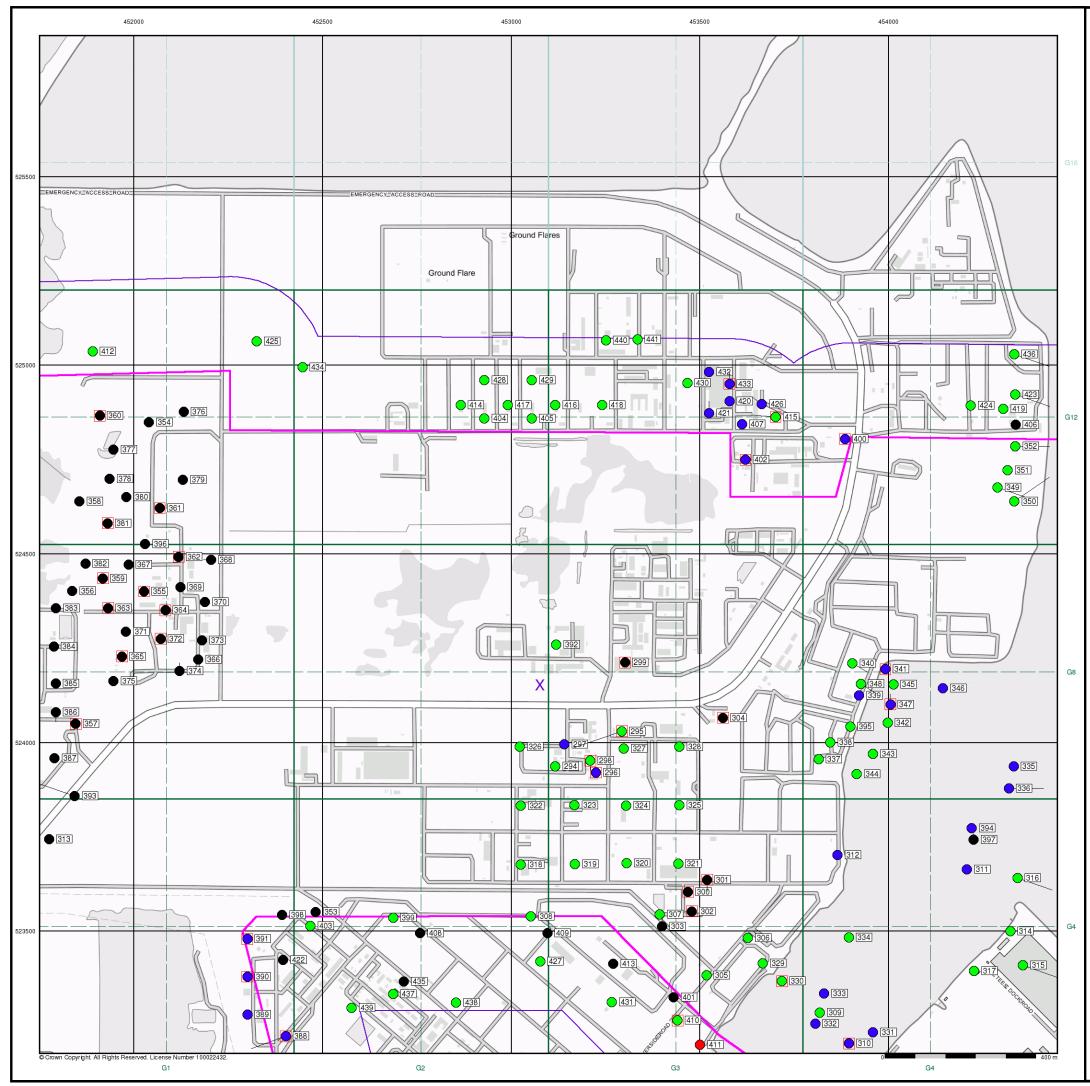

# National Grid Reference: 453080, 524150

Slice: G

Site Area (Ha):

1304.99

Search Buffer (m): 250

Site Details: Teesside Clean Gas Project 1 of 2

| Data Type                                                         | Page<br>Number | On Site | 0 to 250m<br>(*up to 500m) |
|-------------------------------------------------------------------|----------------|---------|----------------------------|
| Geological                                                        |                |         |                            |
| BGS 1:625,000 Solid Geology                                       | pg 119         | Yes     | n/a                        |
| BGS Estimated Soil Chemistry                                      | pg 119         | Yes     | Yes                        |
| BGS Recorded Mineral Sites                                        |                |         |                            |
| BGS Urban Soil Chemistry                                          |                |         |                            |
| BGS Urban Soil Chemistry Averages                                 |                |         |                            |
| CBSCB Compensation District                                       |                |         | n/a                        |
| Coal Mining Affected Areas                                        |                |         | n/a                        |
| Mining Instability                                                | pg 119         | Yes     | n/a                        |
| Man-Made Mining Cavities                                          |                |         |                            |
| Natural Cavities                                                  |                |         |                            |
| Non Coal Mining Areas of Great Britain                            | pg 119         | Yes     | Yes                        |
| Potential for Collapsible Ground Stability Hazards                |                |         |                            |
| Potential for Compressible Ground Stability Hazards               | pg 120         | Yes     | Yes                        |
| Potential for Ground Dissolution Stability Hazards                |                |         |                            |
| Potential for Landslide Ground Stability Hazards                  | pg 120         | Yes     | Yes                        |
| Potential for Running Sand Ground Stability Hazards               | pg 120         | Yes     | Yes                        |
| Potential for Shrinking or Swelling Clay Ground Stability Hazards | pg 121         | Yes     | Yes                        |
| Radon Potential - Radon Affected Areas                            |                |         | n/a                        |
| Radon Potential - Radon Protection Measures                       |                |         | n/a                        |
| Industrial Land Use                                               |                |         |                            |
| Contemporary Trade Directory Entries                              | pg 122         | 11      | 1                          |
| Fuel Station Entries                                              |                |         |                            |
| Points of Interest - Commercial Services                          |                |         |                            |
| Points of Interest - Education and Health                         |                |         |                            |
| Points of Interest - Manufacturing and Production                 | pg 123         | 535     | 356                        |
| Points of Interest - Public Infrastructure                        | pg 197         | 8       |                            |
| Points of Interest - Recreational and Environmental               |                |         |                            |
| Gas Pipelines                                                     | pg 198         | 1       |                            |
| Underground Electrical Cables                                     |                |         |                            |