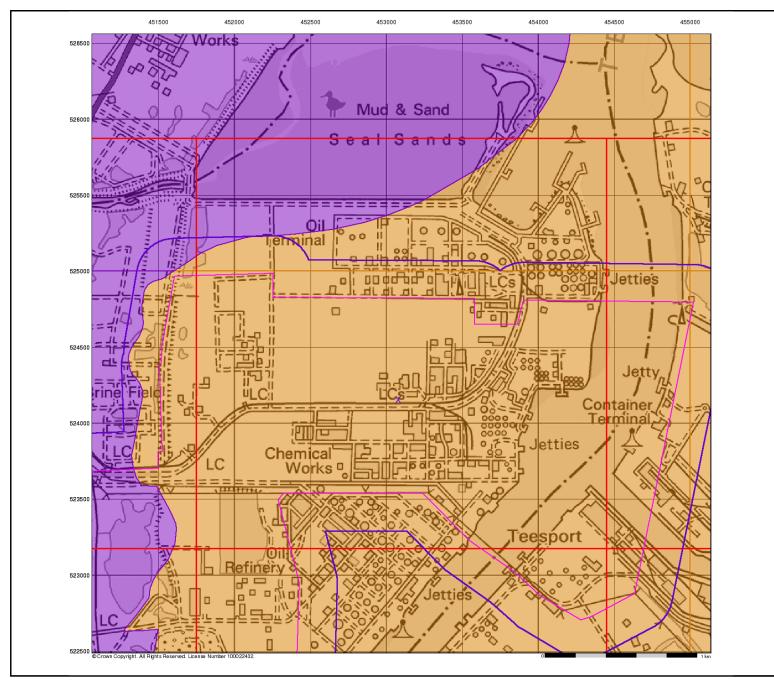

#### Contents

| Data Type                                                     | Page<br>Number | On Site | 0 to 250m<br>(*up to 500m) |
|---------------------------------------------------------------|----------------|---------|----------------------------|
| Agency & Hydrological                                         |                |         |                            |
| BGS Groundwater Flooding Susceptibility                       | pg 1           | Yes     | Yes                        |
| Contaminated Land Register Entries and Notices                |                |         |                            |
| Discharge Consents                                            | pg 5           | 66      | 5                          |
| Prosecutions Relating to Controlled Waters                    |                |         | n/a                        |
| Enforcement and Prohibition Notices                           | pg 23          | 1       | 2                          |
| Integrated Pollution Controls                                 | pg 23          | 186     | 23                         |
| Integrated Pollution Prevention And Control                   | pg 54          | 76      | 3                          |
| Local Authority Integrated Pollution Prevention And Control   |                |         |                            |
| Local Authority Pollution Prevention and Controls             | pg 82          | 4       | 2                          |
| Local Authority Pollution Prevention and Control Enforcements |                |         |                            |
| Nearest Surface Water Feature                                 | pg 83          | Yes     |                            |
| Pollution Incidents to Controlled Waters                      | pg 83          | 3       |                            |
| Prosecutions Relating to Authorised Processes                 |                |         |                            |
| Registered Radioactive Substances                             | pg 84          | 8       | 5                          |
| River Quality                                                 |                |         |                            |
| River Quality Biology Sampling Points                         |                |         |                            |
| River Quality Chemistry Sampling Points                       |                |         |                            |
| Substantiated Pollution Incident Register                     | pg 86          | 2       |                            |
| Water Abstractions                                            | pg 86          | 5       |                            |
| Water Industry Act Referrals                                  |                |         |                            |
| Groundwater Vulnerability Map                                 | pg 88          | Yes     | n/a                        |
| Groundwater Vulnerability - Soluble Rock Risk                 |                |         | n/a                        |
| Groundwater Vulnerability - Local Information                 |                |         | n/a                        |
| Bedrock Aquifer Designations                                  | pg 91          | Yes     | n/a                        |
| Superficial Aquifer Designations                              | pg 92          | Yes     | n/a                        |
| Source Protection Zones                                       |                |         |                            |
| Extreme Flooding from Rivers or Sea without Defences          | pg 92          | Yes     |                            |
| Flooding from Rivers or Sea without Defences                  | pg 92          | Yes     |                            |
| Areas Benefiting from Flood Defences                          | pg 92          | Yes     |                            |
| Flood Water Storage Areas                                     |                |         |                            |
| Flood Defences                                                |                |         |                            |
| OS Water Network Lines                                        | pg 92          | 14      |                            |