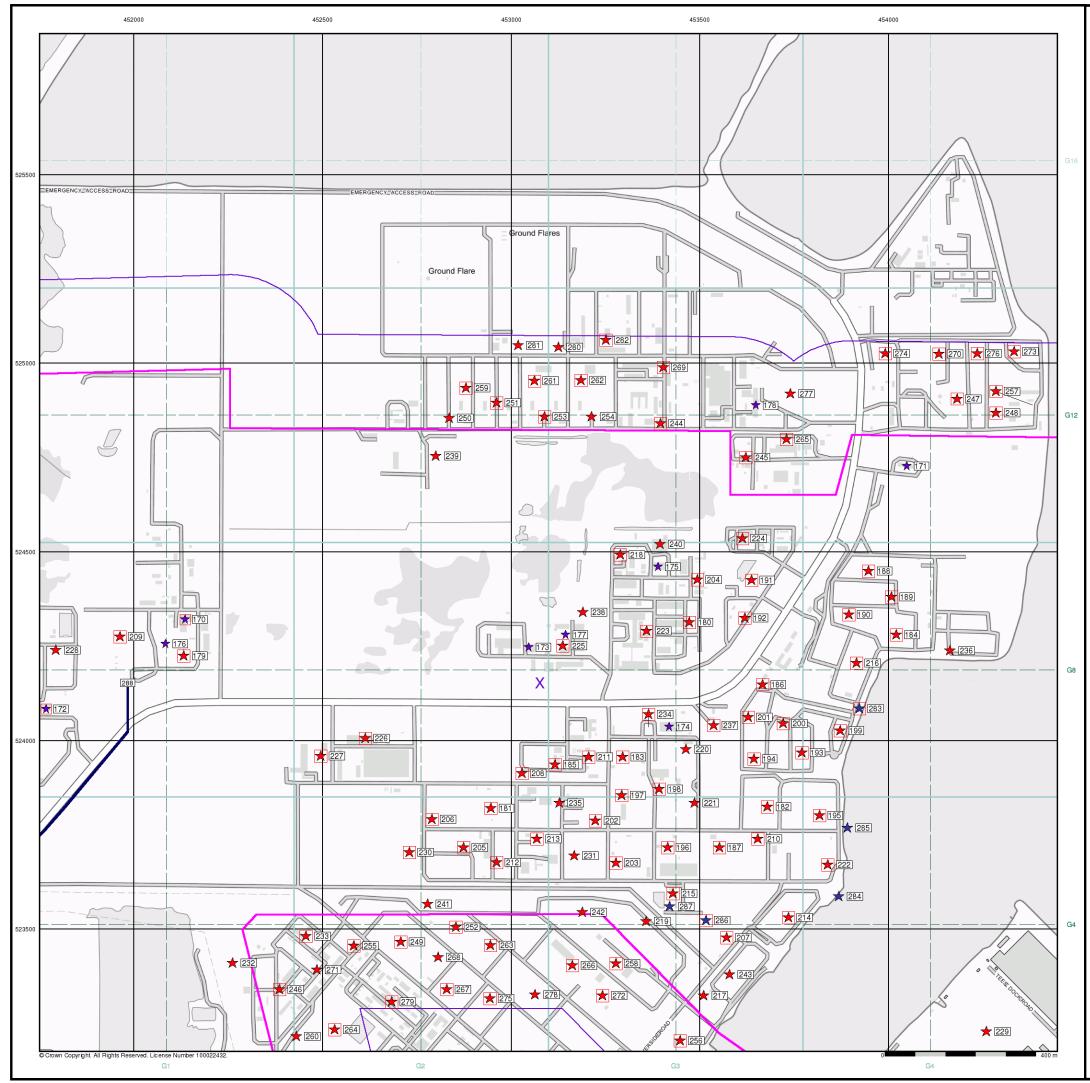

# National Grid Reference: 453080, 524150

Slice: G

Site Area (Ha):

1304.99

Search Buffer (m): 250

Site Details: Teesside Clean Gas Project 1 of 2

| Data Type                                                         | Page<br>Number | On Site | 0 to 250m<br>(*up to 500m) |
|-------------------------------------------------------------------|----------------|---------|----------------------------|
| Geological                                                        |                |         |                            |
| BGS 1:625,000 Solid Geology                                       | pg 119         | Yes     | n/a                        |
| BGS Estimated Soil Chemistry                                      | pg 119         | Yes     | Yes                        |
| BGS Recorded Mineral Sites                                        |                |         |                            |
| BGS Urban Soil Chemistry                                          |                |         |                            |
| BGS Urban Soil Chemistry Averages                                 |                |         |                            |
| CBSCB Compensation District                                       |                |         | n/a                        |
| Coal Mining Affected Areas                                        |                |         | n/a                        |
| Mining Instability                                                | pg 119         | Yes     | n/a                        |
| Man-Made Mining Cavities                                          |                |         |                            |
| Natural Cavities                                                  |                |         |                            |
| Non Coal Mining Areas of Great Britain                            | pg 119         | Yes     | Yes                        |
| Potential for Collapsible Ground Stability Hazards                |                |         |                            |
| Potential for Compressible Ground Stability Hazards               | pg 120         | Yes     | Yes                        |
| Potential for Ground Dissolution Stability Hazards                |                |         |                            |
| Potential for Landslide Ground Stability Hazards                  | pg 120         | Yes     | Yes                        |
| Potential for Running Sand Ground Stability Hazards               | pg 120         | Yes     | Yes                        |
| Potential for Shrinking or Swelling Clay Ground Stability Hazards | pg 121         | Yes     | Yes                        |
| Radon Potential - Radon Affected Areas                            |                |         | n/a                        |
| Radon Potential - Radon Protection Measures                       |                |         | n/a                        |
| Industrial Land Use                                               |                |         |                            |
| Contemporary Trade Directory Entries                              | pg 122         | 11      | 1                          |
| Fuel Station Entries                                              |                |         |                            |
| Points of Interest - Commercial Services                          |                |         |                            |
| Points of Interest - Education and Health                         |                |         |                            |
| Points of Interest - Manufacturing and Production                 | pg 123         | 535     | 356                        |
| Points of Interest - Public Infrastructure                        | pg 197         | 8       |                            |
| Points of Interest - Recreational and Environmental               |                |         |                            |
| Gas Pipelines                                                     | pg 198         | 1       |                            |
| Underground Electrical Cables                                     |                |         |                            |