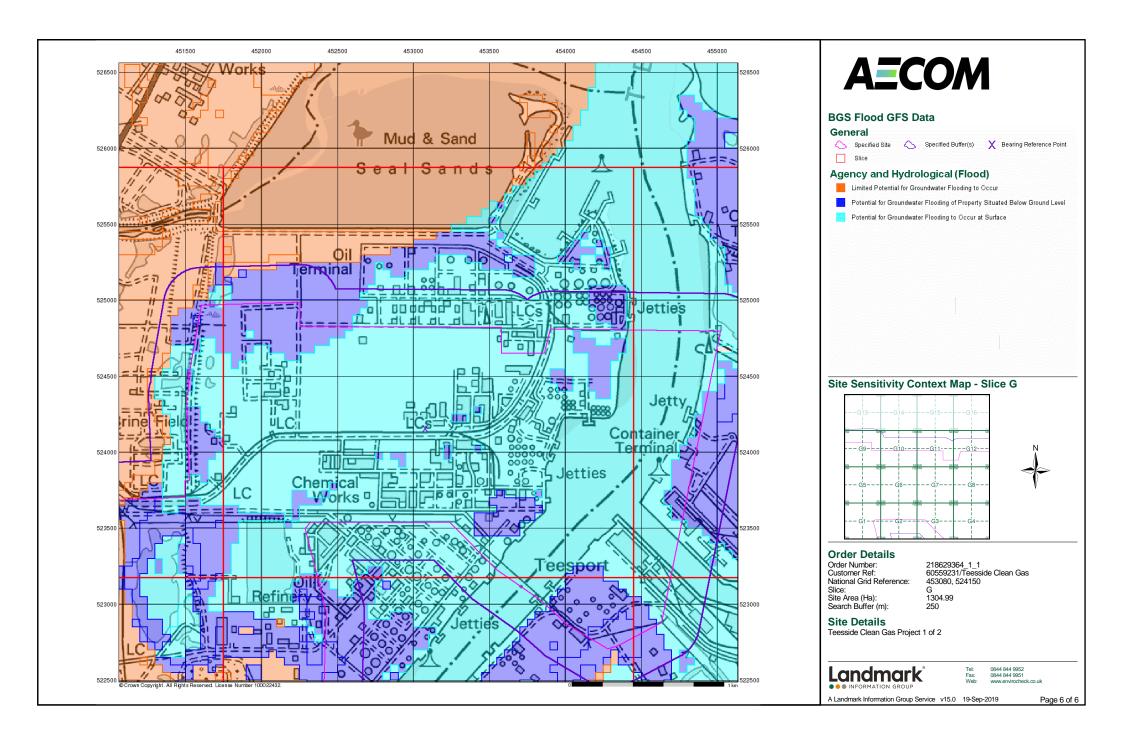

# National Grid Reference: 453080, 524150

Slice: G

Site Area (Ha):

1304.99

Search Buffer (m): 250

Site Details: Teesside Clean Gas Project 1 of 2

#### Contents

| Data Type                                                     | Page<br>Number | On Site | 0 to 250m<br>(*up to 500m) |
|---------------------------------------------------------------|----------------|---------|----------------------------|
| Agency & Hydrological                                         |                |         |                            |
| BGS Groundwater Flooding Susceptibility                       | pg 1           | Yes     | Yes                        |
| Contaminated Land Register Entries and Notices                |                |         |                            |
| Discharge Consents                                            | pg 5           | 66      | 5                          |
| Prosecutions Relating to Controlled Waters                    |                |         | n/a                        |
| Enforcement and Prohibition Notices                           | pg 23          | 1       | 2                          |
| Integrated Pollution Controls                                 | pg 23          | 186     | 23                         |
| Integrated Pollution Prevention And Control                   | pg 54          | 76      | 3                          |
| Local Authority Integrated Pollution Prevention And Control   |                |         |                            |
| Local Authority Pollution Prevention and Controls             | pg 82          | 4       | 2                          |
| Local Authority Pollution Prevention and Control Enforcements |                |         |                            |
| Nearest Surface Water Feature                                 | pg 83          | Yes     |                            |
| Pollution Incidents to Controlled Waters                      | pg 83          | 3       |                            |
| Prosecutions Relating to Authorised Processes                 |                |         |                            |
| Registered Radioactive Substances                             | pg 84          | 8       | 5                          |
| River Quality                                                 |                |         |                            |
| River Quality Biology Sampling Points                         |                |         |                            |
| River Quality Chemistry Sampling Points                       |                |         |                            |
| Substantiated Pollution Incident Register                     | pg 86          | 2       |                            |
| Water Abstractions                                            | pg 86          | 5       |                            |
| Water Industry Act Referrals                                  |                |         |                            |
| Groundwater Vulnerability Map                                 | pg 88          | Yes     | n/a                        |
| Groundwater Vulnerability - Soluble Rock Risk                 |                |         | n/a                        |
| Groundwater Vulnerability - Local Information                 |                |         | n/a                        |
| Bedrock Aquifer Designations                                  | pg 91          | Yes     | n/a                        |
| Superficial Aquifer Designations                              | pg 92          | Yes     | n/a                        |
| Source Protection Zones                                       |                |         |                            |
| Extreme Flooding from Rivers or Sea without Defences          | pg 92          | Yes     |                            |
| Flooding from Rivers or Sea without Defences                  | pg 92          | Yes     |                            |
| Areas Benefiting from Flood Defences                          | pg 92          | Yes     |                            |
| Flood Water Storage Areas                                     |                |         |                            |
| Flood Defences                                                |                |         |                            |
| OS Water Network Lines                                        | pg 92          | 14      |                            |