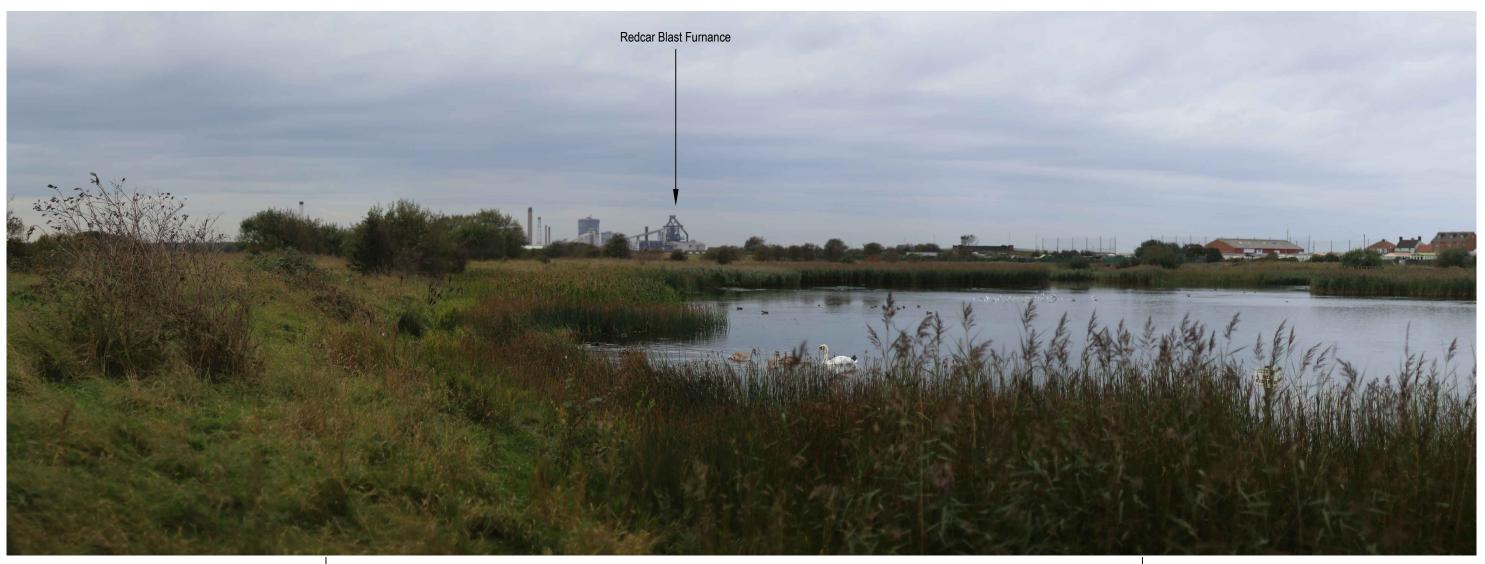

| VIEWPOINT:                                                                 | 9: Coatham Marsh Nature Reserve |
|----------------------------------------------------------------------------|---------------------------------|
| Co-ordinates:                                                              | 459168, 524686                  |
| Distance to site (km):                                                     | 1.9km PCC                       |
| Direction:                                                                 | North West                      |
| Height (m AOD):                                                            | 4                               |
| Date and time:                                                             | 28/09/2020, 13:02               |
| Camera:                                                                    | Canon EOS 6D                    |
| Lens:                                                                      | 50mm                            |
| Camera height (m AGL):                                                     | 1.6                             |
| Focal Length/ Field of view: 50mm vertical (27°) x 28mm horizontal (65.5°) |                                 |
| Image size:                                                                | 144 x 247 mm                    |
| Paper size:                                                                | 297 x 420 mm                    |

PROJECT Net Zero Teesside CLIENT NZT Power and NZNS Storage

TITLE

Viewpoint 9 - Coatham Marsh Nature Reserve

**REFERENCE** 60559231

Figure 17-15a

DATE