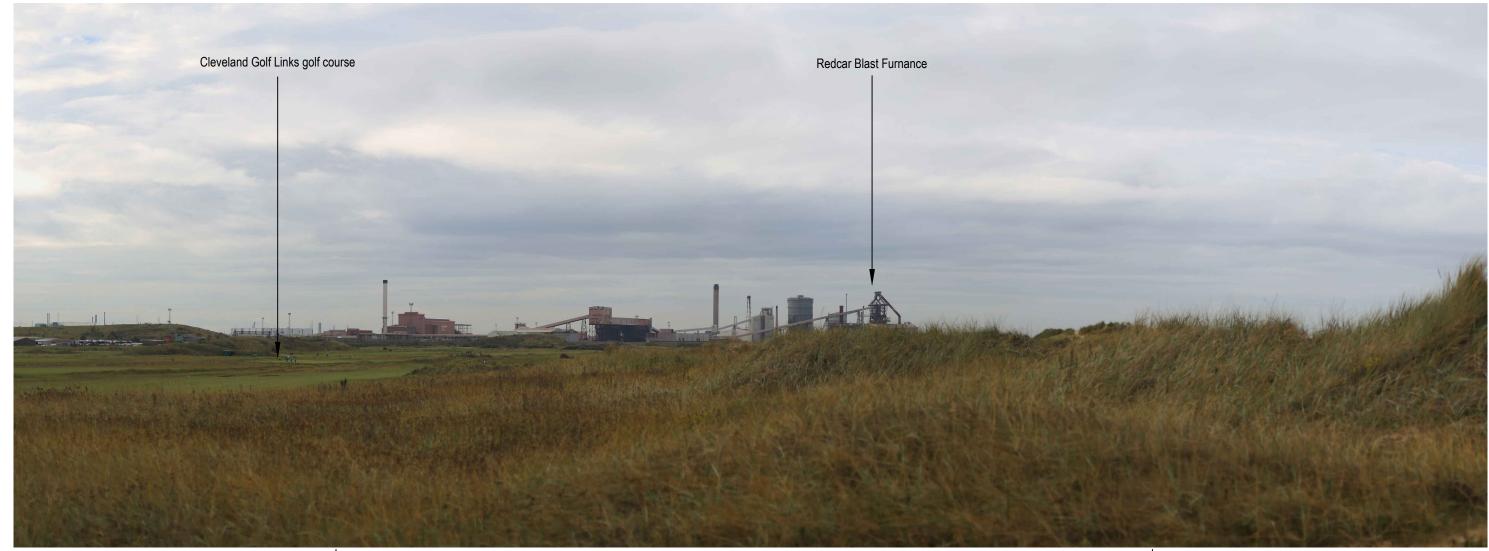

Net Zero Teesside

CLIENT

NZT Power and NZNS Storage

Extent of 50mm single frame image

Location of visual receptor

Site Boundary

Power Capture and Compressor Site

VIEWPOINT: 7: England Coast Path, Warrenby

Co-ordinates: 458610, 525421 Distance to site (km): 1.2km PCC Direction: West Height (m AOD): 28/09/2020, 12:45 Date and time: Canon EOS 6D Camera: Camera height (m AGL): 1.6

Focal Length/ Field of view: 50mm vertical (27°) x 28mm horizontal (65.5°) Image size: 144 x 390 mm

297 x 420 mm Paper size:

TITLE

Viewpoint 7 - England Coast Path, Warrenby

**REFERENCE** 

60559231

Figure 17-13a

Sheet Size A3 297 x 420 07/05/2021

DATE