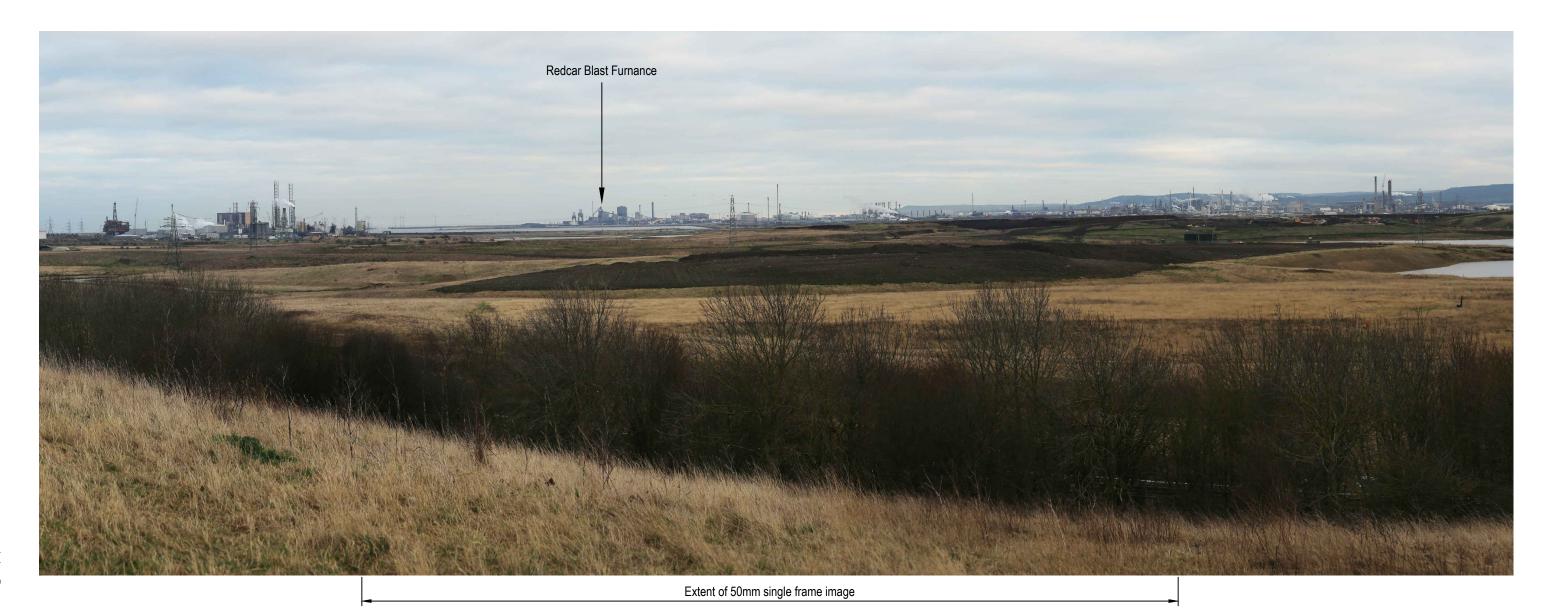

| Location of visual | receptor |
|--------------------|----------|

 $\left( +\right)$ 

Power Capture and Compressor Site

| VIEWPOINT:                   | 6: Cowpen Bewley Woodland Country Park        |  |
|------------------------------|-----------------------------------------------|--|
|                              | Winter                                        |  |
| Co-ordinates:                | 448591, 525700                                |  |
| Distance to site (km):       | 8.08km PCC                                    |  |
| Direction:                   | East                                          |  |
| Height (m AOD):              | 20                                            |  |
| Date and time:               | 23/01/2020, 15.33                             |  |
| Camera:                      | Canon EOS 6D                                  |  |
| Lens:                        | 50mm                                          |  |
| Camera height (m AGL):       | 1.6                                           |  |
| Focal Length/ Field of view: | 50mm vertical (27°) x 28mm horizontal (65.5°) |  |
| Image size:                  | 144 x 390 mm                                  |  |
| Paper size:                  | 297 x 420 mm                                  |  |
|                              |                                               |  |

PROJECT Net Zero Teesside CLIENT NZT Power and NZNS Storage

TITLE

Viewpoint 6- Cowpen Bewley Woodland Country Park

REFERENCE 60559231

Figure 17-12

Sheet Size A3 297 x 420 07/05/2021

DATE