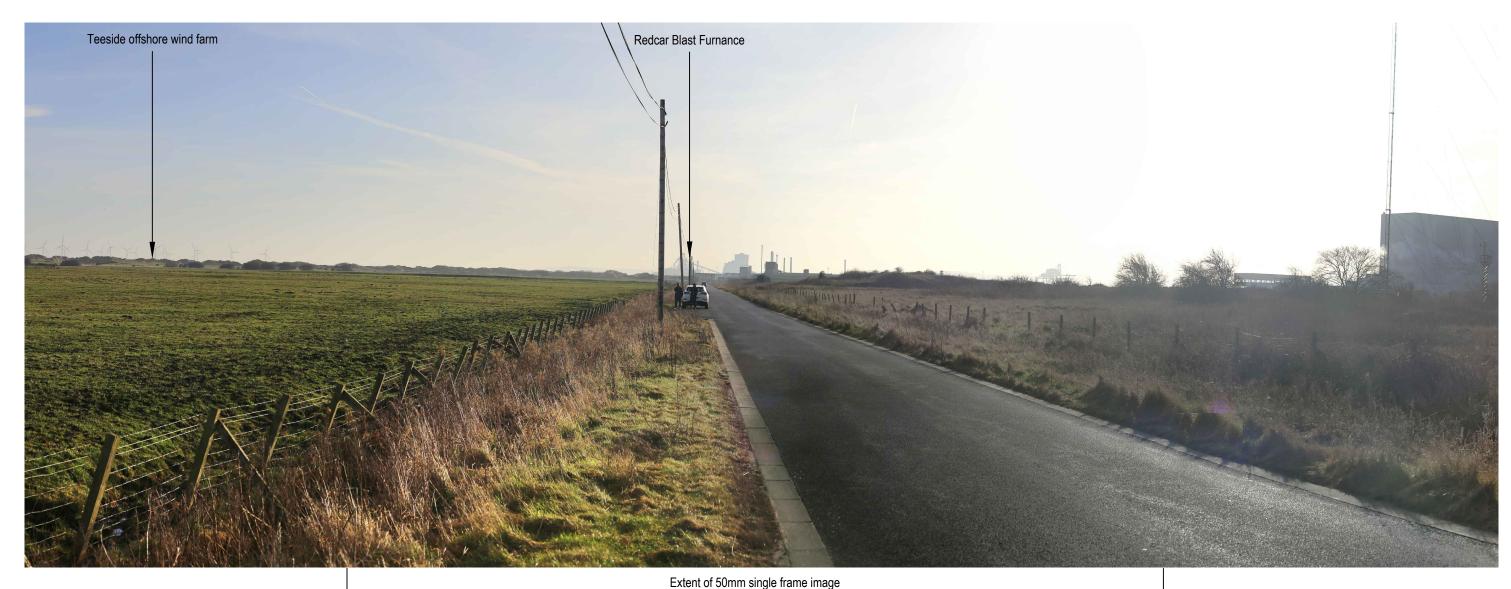

Power Capture and Compressor Site

VIEWPOINT: 3: Teeside National Nature Reserve, England Coastal Path

Co-ordinates: 452488, 527854
Distance to site (km): 4.8km PCC
Direction: East
Height (m AOD): 4

| Date and time: 20/11/2019, 14:54 |
| Camera: Canon EOS 6D |
| Lens: 50mm |
| Camera height (m AGL): 1.6 |

Focal Length/ Field of view: 50mm vertical (27°) x 28mm horizontal (65.5°)

 Image size:
 144 x 390 mm

 Paper size:
 297 x 367 mm

Viewpoint 3 - Teeside National Nature Reserve, England Coastal Path

**REFERENCE** 