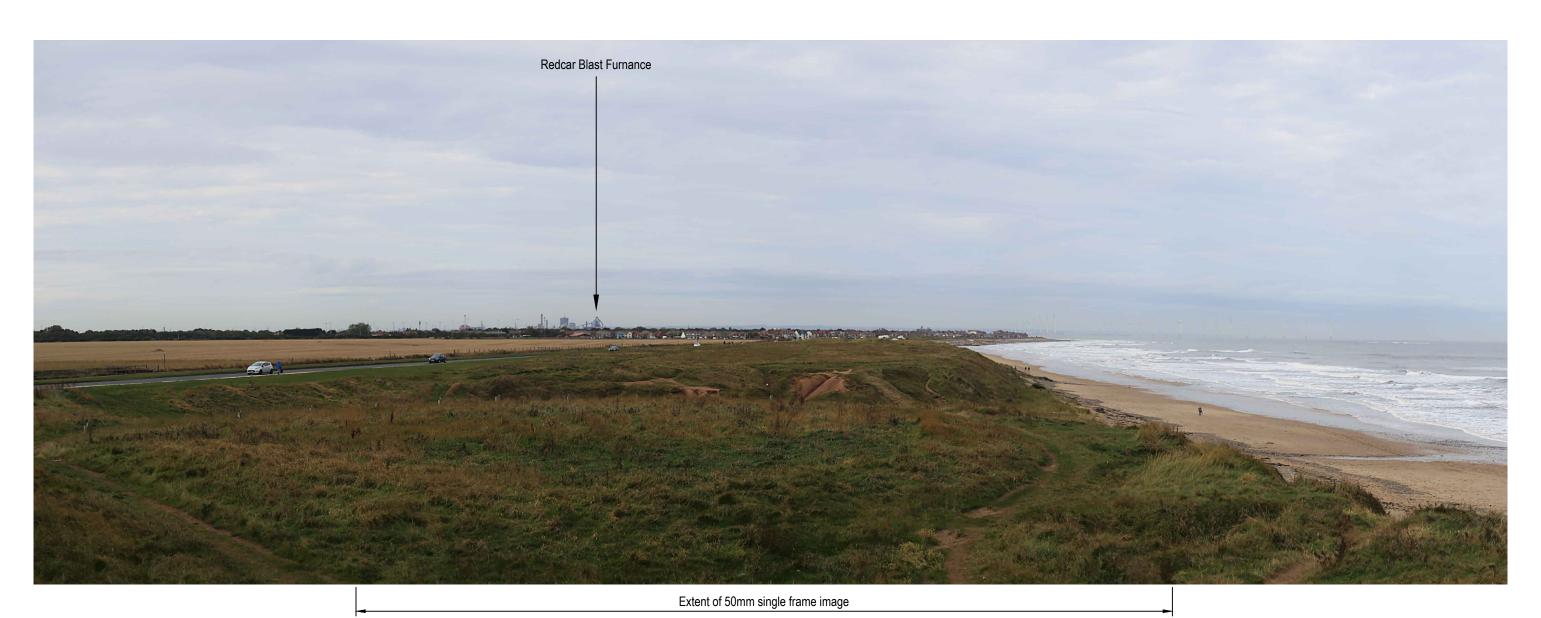

NZT Power and NZNS Storage

Location of visual receptor

Site Boundary

Power Capture and Compressor Site

VIEWPOINT: 12: Carpark Off A1085 Coast Road, Marske by the Sea Summer

463156, 523188 Co-ordinates: Distance to site (km): 6.2km PCC North West

Direction: Height (m AOD): 28/09/2020, 12:02 Date and time: Canon EOS 6D Camera: Lens: 50mm

Camera height (m AGL): 1.6 Focal Length/ Field of view: 50mm vertical (27°) x 28mm horizontal (65.5°) Image size: 144 x 390 mm

Paper size: 297 x 420 mm TITLE

Viewpoint 12 - Carpark Off A1085 Coast Road, Marske by the Sea

REFERENCE

60559231

Figure 17-18a

DATE

Sheet Size A3 297 x 420 07/05/2021