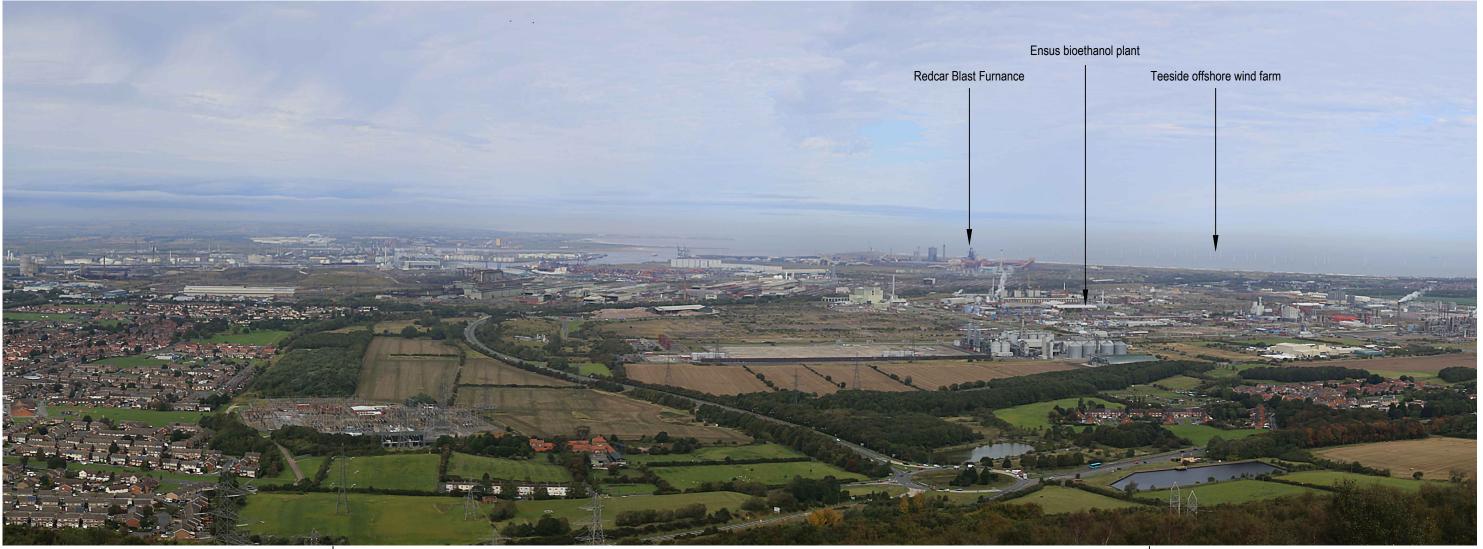

Net Zero Teesside

CLIENT

NZT Power and NZNS Storage

Extent of 50mm single frame image

Location of visual receptor

Site Boundary

Power Capture and

Compressor Site

VIEWPOINT: 10: Eston Nab Summer

456899, 518348 Co-ordinates: Distance to site (km): 6.7km PCC Direction: Height (m AOD): 238m AOD Date and time: 28/09/2020, 10:53 Canon EOS 6D Camera: Camera height (m AGL): 1.6

Focal Length/ Field of view: 50mm vertical (27°) x 28mm horizontal (65.5°) Image size: 144 x 390 mm

Paper size: 297 x 420 mm TITLE

Viewpoint 10 - Eston Nab

REFERENCE

60559231

Figure 17-16a

Sheet Size A3 297 x 420 07/05/2021